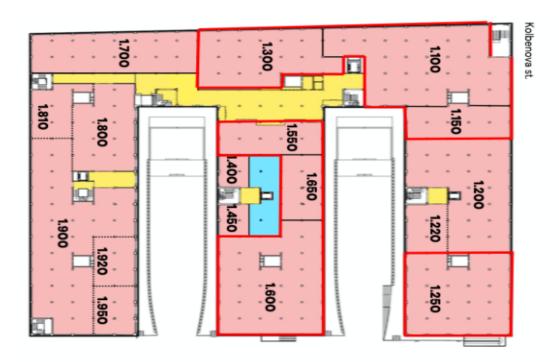

**GROUND FLOOR** 

Prague 9, Vysočany, Kolbenova

6.747 m<sup>2</sup> 623 m2

| 1.150 247 m2                            | 1.150<br>1.200<br>1.220<br>1.250<br>1.300<br>1.400<br>1.450<br>1.600<br>1.600<br>1.810<br>1.810 |        |
|-----------------------------------------|-------------------------------------------------------------------------------------------------|--------|
|                                         | 1.100                                                                                           | 830 m2 |
|                                         | 1200                                                                                            | 652 m2 |
| 652                                     | 1220                                                                                            | 144 m2 |
| 652                                     | 1250                                                                                            |        |
| 652<br>586                              | 1.300                                                                                           |        |
| 652<br>586                              | 1.400                                                                                           | 72 m2  |
| 652<br>144<br>586<br>558<br>558         | 1.450                                                                                           | 72 m2  |
| 652<br>144<br>586<br>558<br>558<br>72 n | 1.550                                                                                           | 308 m2 |
|                                         | 1.600                                                                                           | 763 m2 |
|                                         | 1.650                                                                                           | 194 m2 |
|                                         | 1.700                                                                                           | 480 m2 |
|                                         | 1.800                                                                                           | 362 m2 |
|                                         | 1.810                                                                                           |        |
|                                         | 1.900                                                                                           |        |
|                                         | 1.920                                                                                           |        |
|                                         | 1.950                                                                                           |        |
|                                         |                                                                                                 |        |