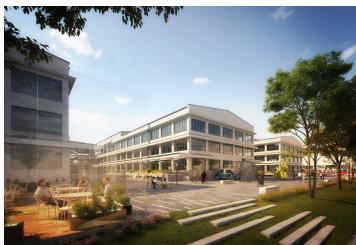

### € 12.83 / m2 | CZK 320 / m2

This former factory hall for a world-famous company offers fully refurbished retail space for lease on the ground floor in the historical industrial center of Prague 9 - Vysočany. The total floor area is up to 27,000 sq. m. and can be used as offices, cultural, educational, and sports institutions, galleries, shops, cafes, and restaurants. The style of the early twentieth century industrial interiors goes back to 1907, when the First Prague Automobile Factory was founded.

#### Location:

Excellent transport accessibility by car and public transport. The Poštovská tram stop is directly in front of the building. The Kolbenova metro station (line B) is a 250 m walk away and the shopping and administrative center in Vysočany 10 minutes. The Prague-Libeň Railway station is also nearby. Easy connection to the Prague Ring Road. Rokytka Park is close to the building.