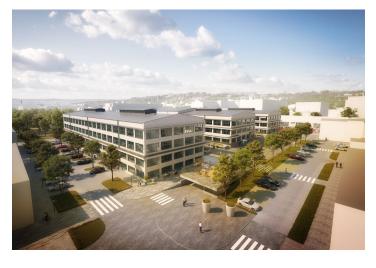

### € 12.83 / m2 | CZK 320 / m2

This former factory hall for a world-famous company offers fully refurbished retail space for lease on the ground floor in the historical industrial center of Prague 9 - Vysočany. The total floor area is up to 27,000 sq. m. and can be used as offices, cultural, educational, and sports institutions, galleries, shops, cafes, and restaurants. The style of the early twentieth century industrial interiors goes back to 1907, when the First Prague Automobile Factory was founded.

#### Location:

Excellent transport accessibility by car and public transport. The Poštovská tram stop is directly in front of the building. The Kolbenova metro station (line B) is a 250 m walk away and the shopping and administrative center in Vysočany 10 minutes. The Prague-Libeň Railway station is also nearby. Easy connection to the Prague Ring Road. Rokytka Park is close to the building.