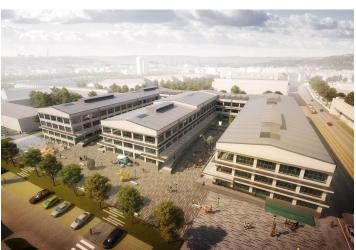

### € 12.83 / m2 | CZK 320 / m2

This former factory hall for a world-famous company offers fully refurbished retail space for lease on the ground floor in the historical industrial center of Prague 9 - Vysočany. The total floor area is up to 27,000 sq. m. and can be used as offices, cultural, educational, and sports institutions, galleries, shops, cafes, and restaurants. The style of the early twentieth century industrial interiors goes back to 1907, when the First Prague Automobile Factory was founded.

The hall was built between 1931 and 1934 and served as the central warehouse of a post office. The "E-shaped" architectural design is the work of Czech architect Josef Kalous. A unique chimney with a water tank, which was part of the unpreserved boiler room of the warehouse's economic office, became a distinctive feature. The building has been listed since 2003.