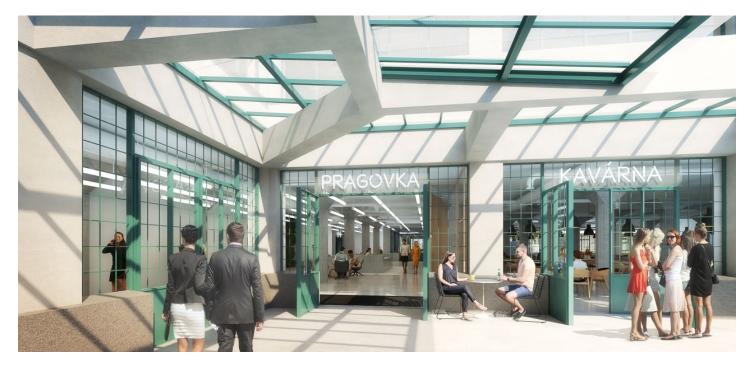

### € 12.83 / m2 | CZK 320 / m2

This former factory hall for a world-famous company offers fully refurbished retail space for lease on the ground floor in the historical industrial center of Prague 9 - Vysočany. The total floor area is up to 27,000 sq. m. and can be used as offices, cultural, educational, and sports institutions, galleries, shops, cafes, and restaurants. The style of the early twentieth century industrial interiors goes back to 1907, when the First Prague Automobile Factory was founded.

### **Features and Services:**

Reception

24-hour security with direct card access

Central ventilation—heating, and central air-conditioning

Raised floors

Storage space

Café with an outdoor terrace adjacent to the lobby