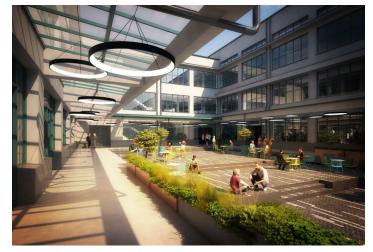

### € 12.83 / m2 | CZK 320 / m2

This former factory hall for a world-famous company offers fully refurbished retail space for lease on the ground floor in the historical industrial center of Prague 9 - Vysočany. The total floor area is up to 27,000 sq. m. and can be used as offices, cultural, educational, and sports institutions, galleries, shops, cafes, and restaurants. The style of the early twentieth century industrial interiors goes back to 1907, when the First Prague Automobile Factory was founded.

### **Features and Services:**

Reception

24-hour security with direct card access

Central ventilation—heating, and central air-conditioning

Raised floors

Storage space

Café with an outdoor terrace adjacent to the lobby