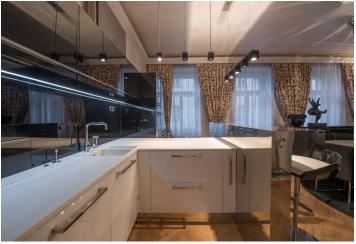

The main feature of the interior with high ceilings is a bright 70-meter living space with a kitchen and dining room, there is also a master bedroom with an en-suite bathroom (with a bathtub), a second bedroom, a bathroom (with a shower), and an entrance hall. The windows of both bedrooms face a quiet courtyard.

First-class materials and furnishings were used in the apartment. The solitaire bathtub is by Agape, Fendi casa and IPE Cavalli - Vissionaire furniture, new parquet floors and stone tiles in the bathrooms. There are casement windows and security entrance doors. Features include a sound system, a videophone, and Siemens kitchen appliances. Heat is provided by wall heating (there is a central boiler room in the house). The purchase price includes all of the furniture and equipment shown.