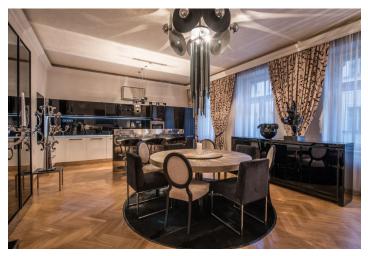

The main feature of the interior with high ceilings is a bright 70-meter living space with a kitchen and dining room, there is also a master bedroom with an en-suite bathroom (with a bathtub), a second bedroom, a bathroom (with a shower), and an entrance hall. The windows of both bedrooms face a quiet courtyard.

First-class materials and furnishings were used in the apartment. The solitaire bathtub is by Agape, Fendi casa and IPE Cavalli - Vissionaire furniture, new parquet floors and stone tiles in the bathrooms. There are casement windows and security entrance doors. Features include a sound system, a videophone, and Siemens kitchen appliances. Heat is provided by wall heating (there is a central boiler room in the house). The purchase price includes all of the furniture and equipment shown.