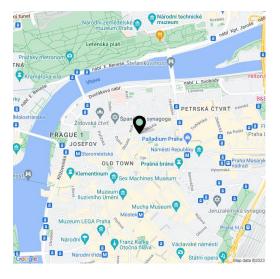

\* Area of the unit according to the Civil Code. The area consists of the sum total area of the entire unit bounded by perimeter walls.

Fully air-conditioned apartment with high-end furniture located on the 2nd floor of a completely renovated residence with an elevator. Located on a side street, one of the oldest in Prague and part of the prestigious historical center, just a few steps from Old Town Square, luxurious Pařížská Street, and the former Jewish Quarter.

Numerous luxury shops, boutiques, and monuments are within walking distance from the building. It is also close to the VItava River with views of the **Prague Castle**. In the vicinity, there are several public transport stops (metro and tram). The neighborhood offers a wide selection of restaurants, cafes, and clubs as well as cultural opportunities. You can walk across the bridge to Letná Park.