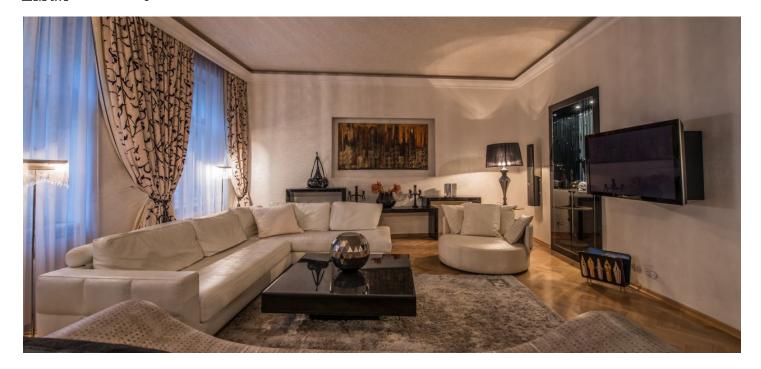

The main feature of the interior with high ceilings is a bright 70-meter living space with a kitchen and dining room, there is also a master bedroom with an en-suite bathroom (with a bathtub), a second bedroom, a bathroom (with a shower), and an entrance hall. The windows of both bedrooms face a quiet courtyard.

First-class materials and furnishings were used in the apartment. The solitaire bathtub is by Agape, Fendi casa and IPE Cavalli - Vissionaire furniture, new parquet floors and stone tiles in the bathrooms. There are casement windows and security entrance doors. Features include a sound system, a videophone, and Siemens kitchen appliances. Heat is provided by wall heating (there is a central boiler room in the house). The purchase price includes all of the furniture and equipment shown.