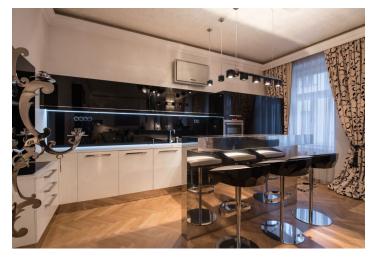

The main feature of the interior with high ceilings is a bright 70-meter living space with a kitchen and dining room, there is also a master bedroom with an en-suite bathroom (with a bathtub), a second bedroom, a bathroom (with a shower), and an entrance hall. The windows of both bedrooms face a quiet courtyard.

First-class materials and furnishings were used in the apartment. The solitaire bathtub is by Agape, Fendi casa and IPE Cavalli - Vissionaire furniture, new parquet floors and stone tiles in the bathrooms. There are casement windows and security entrance doors. Features include a sound system, a videophone, and Siemens kitchen appliances. Heat is provided by wall heating (there is a central boiler room in the house). The purchase price includes all of the furniture and equipment shown.