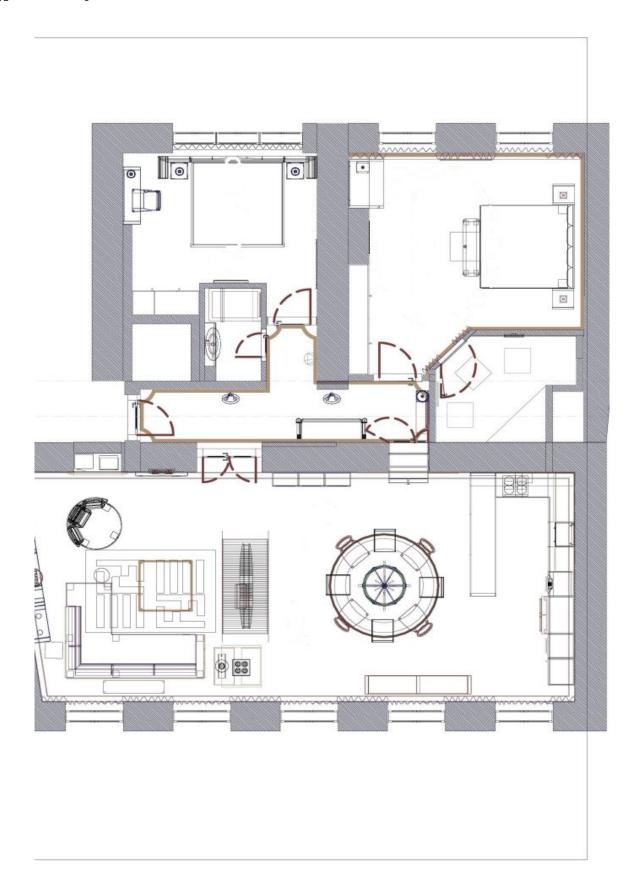

The main feature of the interior with high ceilings is a bright 70-meter living space with a kitchen and dining room, there is also a master bedroom with an en-suite bathroom (with a bathtub), a second bedroom, a bathroom (with a shower), and an entrance hall. The windows of both bedrooms face a quiet courtyard.

Interior 135.8 m².

In addition to regular property viewings, we also offer real time video viewings via WhatsApp, FaceTime, Messenger, Skype, and other apps.

Sold

136 m², Prague 1, Staré Město, Masná