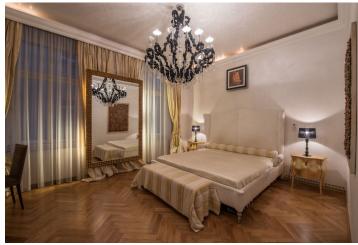

The main feature of the interior with high ceilings is a bright 70-meter living space with a kitchen and dining room, there is also a master bedroom with an en-suite bathroom (with a bathtub), a second bedroom, a bathroom (with a shower), and an entrance hall. The windows of both bedrooms face a quiet courtyard.

First-class materials and furnishings were used in the apartment. The solitaire bathtub is by Agape, Fendi casa and IPE Cavalli - Vissionaire furniture, new parquet floors and stone tiles in the bathrooms. There are casement windows and security entrance doors. Features include a sound system, a videophone, and Siemens kitchen appliances. Heat is provided by wall heating (there is a central boiler room in the house). The purchase price includes all of the furniture and equipment shown.