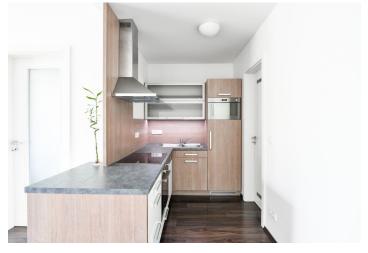

The interior features a living room with a fully fitted open plan kitchen, a dining space and **balcony** access, one bedroom and an adjacent corridor with built-in wardrobes, a bathroom (bathtub with a shower screen, double sink, toilet), an additional separate toilet, and an entrance hall with built-in wardrobes.

Laminated floors, tiles, security entry door, external blinds, central heating, washer, dishwasher, induction cooktop, microwave oven, 6.4 m² cellar, chip entry to the building, bike and pram storage. One garage parking space is available at CZK 2500/month. Monthly deposit for service charges and utilities: approx. CZK 4800.