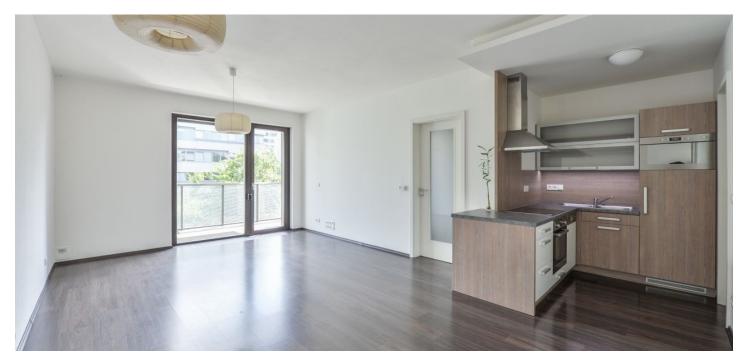

\* Area of the unit according to the Civil Code. The area consists of the sum total area of the entire unit bounded by perimeter walls.

This is a 1-bedroom apartment with a balcony and green views, on the first floor with lift in the recently built Residential Park Baarova complex with a 24/7 reception and security, a park, a children's playground and underground parking. The residence is located in an area offering full range of amenities, near the BB Centrum and Brumlovka multipurpose centers, with bus connections to Budějovická and Pankrác metro stations and quick access to the city center.

The interior features a living room with a fully fitted open plan kitchen, a dining space and **balcony** access, one bedroom and an adjacent corridor with built-in wardrobes, a bathroom (bathtub with a shower screen, double sink, toilet), an additional separate toilet, and an entrance hall with built-in wardrobes.

Laminated floors, tiles, security entry door, external blinds, central heating, washer, dishwasher, induction cooktop, microwave oven, 6.4 m² cellar, chip entry to the building, bike and pram storage. One garage parking space is available at CZK 2500/month. Monthly deposit for service charges and utilities: approx. CZK 4800.