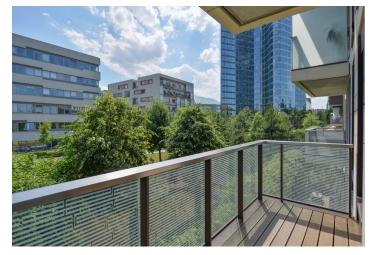

\* Area of the unit according to the Civil Code. The area consists of the sum total area of the entire unit bounded by perimeter walls.

This is a 1-bedroom apartment with a balcony and green views, on the first floor with lift in the recently built Residential Park Baarova complex with a 24/7 reception and security, a park, a children's playground and underground parking. The residence is located in an area offering full range of amenities, near the BB Centrum and Brumlovka multipurpose centers, with bus connections to Budějovická and Pankrác metro stations and quick access to the city center.

The interior features a living room with a fully fitted open plan kitchen, a dining space and **balcony** access, one bedroom and an adjacent corridor with built-in wardrobes, a bathroom (bathtub with a shower screen, double sink, toilet), an additional separate toilet, and an entrance hall with built-in wardrobes.