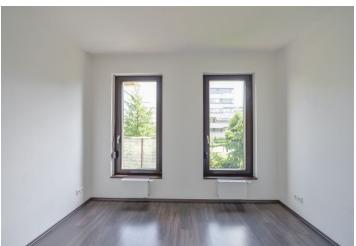

The interior features a living room with a fully fitted open plan kitchen, a dining space and **balcony** access, one bedroom and an adjacent corridor with built-in wardrobes, a bathroom (bathtub with a shower screen, double sink, toilet), an additional separate toilet, and an entrance hall with built-in wardrobes.