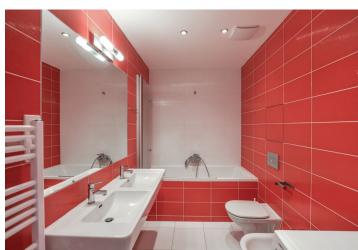

The interior features a living room with a fully fitted open plan kitchen, a dining space and **balcony** access, one bedroom and an adjacent corridor with built-in wardrobes, a bathroom (bathtub with a shower screen, double sink, toilet), an additional separate toilet, and an entrance hall with built-in wardrobes.

Laminated floors, tiles, security entry door, external blinds, central heating, washer, dishwasher, induction cooktop, microwave oven, 6.4 m² cellar, chip entry to the building, bike and pram storage. One garage parking space is available at CZK 2500/month. Monthly deposit for service charges and utilities: approx. CZK 4800.