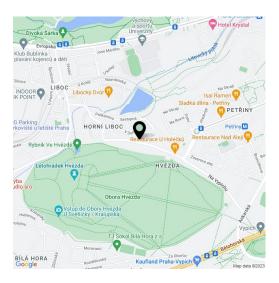

Within walking distance, there are kindergartens and elementary schools, a high school, and shopping opportunities from small bakeries and farm shops to supermarkets. The residential area has an abundance of green spaces – gardens, landscaped lawns, mature trees, and playgrounds. Within easy reach are several large parks that are ideal for sports activities and relaxation: Hvězda Park, Ladronka Park, and the Divoká Šárka Nature Reserve. Another advantage is the Petřiny metro station, thanks to which you will get to the city center within 10 minutes. Equally fast is the drive to the airport. There are also several tram and bus stops nearby.