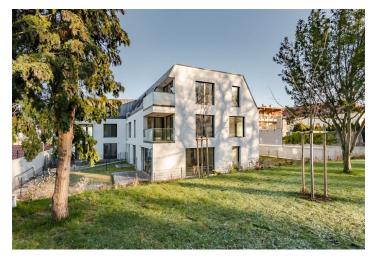

\* Area of the unit according to the Civil Code. The area consists of the sum total area of the entire unit bounded by perimeter walls.

This apartment with a south-facing terrace is situated on the 2nd floor of a new U Hvězdy Residence. Residents can enjoy a private garden adjacent to the Hvězda River and pleasant living thanks to modern technologies and high-quality materials. A location with plenty of greenery, a rich selection of services, and quick connections to the city center and the airport.

Within walking distance, there are kindergartens and elementary schools, a high school, and shopping opportunities from small bakeries and farm shops to supermarkets. The residential area has an abundance of green spaces – gardens, landscaped lawns, mature trees, and playgrounds. Within easy reach are several large parks that are ideal for sports activities and relaxation: Hvězda Park, Ladronka Park, and the Divoká Šárka Nature Reserve. Another advantage is the Petřiny metro station, thanks to which you will get to the city center within 10 minutes. Equally fast is the drive to the airport. There are also several tram and bus stops nearby.