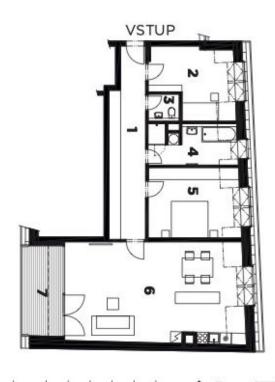

Floor area 113.9 m², terrace 10 m², cellar 2,7 m².

In addition to regular property viewings, we also offer **real time video viewings** via WhatsApp, FaceTime, Messenger, Skype, and other apps.

Brno

Celková plocha

123,9 m<sup>2</sup>

+420 257 328 281 Infa@rezidenceuhvezdy.cz www.rezidenceuhvezdy.cz

| 7                 |                                | 6              | CI     | 4                  | ы     | N      | -      | 4                    | By                 |
|-------------------|--------------------------------|----------------|--------|--------------------|-------|--------|--------|----------------------|--------------------|
| Terasa            | Celková podlaho                | Obytný prostor | Pokoj  | Koupelna           | WC    | Pokoj  | Hala   | 3+kk                 | Byt č. 3.2 / 3. NP |
|                   | Celková podlahová plocha bytu* |                |        |                    |       |        |        | 123,9 m <sup>2</sup> | / 3. NP            |
| 10 m <sup>2</sup> | 113,9                          | 50,3 n         | 18,4 m | 8,1 m <sup>2</sup> | 2,6 m | 15,3 m | 19,2 m | Ę                    | orientace          |