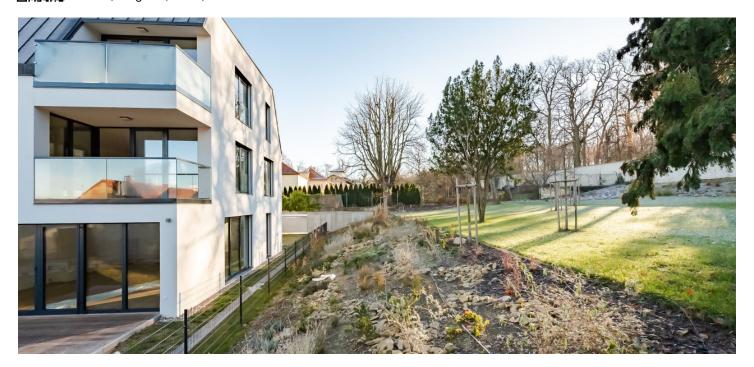

\* Area of the unit according to the Civil Code. The area consists of the sum total area of the entire unit bounded by perimeter walls.

This apartment with a south-facing terrace is situated on the 2nd floor of a new U Hvězdy Residence. Residents can enjoy a private garden adjacent to the Hvězda River and pleasant living thanks to modern technologies and high-quality materials. A location with plenty of greenery, a rich selection of services, and quick connections to the city center and the airport.

The interior is designed as a 2-bedroom apartment with a **50-meter living room with a kitchen and dining area**, an adjacent terrace, 2 bedrooms, a bathroom, a guest toilet, and a large entry hall.

The energy-efficient building ensures minimal energy costs and everyday thermal comfort regardless of the outdoor temperature. The high standard facilities include, among other things, a heat recovery unit, brushed oak veneer floors, large-format tiles (60x60 and 60x30 cm), heat and acoustically insulated maintenance-free aluminum windows with exterior blinds, or Villeroy & Boch, Hansgrohe, Grohe, and Hüppe sanitary ware. Central heating from the central boiler room (with gas condensing boilers). Security is ensured by a camera and electronic security system, contactless key entry to the building, a NEXT security entrance door to the apartment (class 3), or a videophone with a color screen in the building. The unit comes with a cellar. It is possible to purchase a garage parking space. The garage is equipped with a charging station for electric cars.