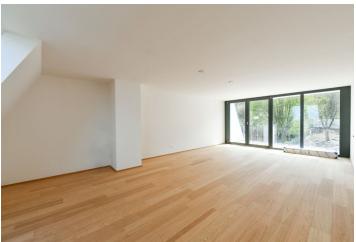

The interior is designed as a 2-bedroom apartment with a **50-meter living room with a kitchen and dining area**, an adjacent terrace, 2 bedrooms, a bathroom, a guest toilet, and a large entry hall.

The energy-efficient building ensures minimal energy costs and everyday thermal comfort regardless of the outdoor temperature. The high standard facilities include, among other things, a heat recovery unit, brushed oak veneer floors, large-format tiles (60x60 and 60x30 cm), heat and acoustically insulated maintenance-free aluminum windows with exterior blinds, or Villeroy & Boch, Hansgrohe, Grohe, and Hüppe sanitary ware. Central heating from the central boiler room (with gas condensing boilers). Security is ensured by a camera and electronic security system, contactless key entry to the building, a NEXT security entrance door to the apartment (class 3), or a videophone with a color screen in the building. The unit comes with a cellar. It is possible to purchase a garage parking space. The garage is equipped with a charging station for electric cars.