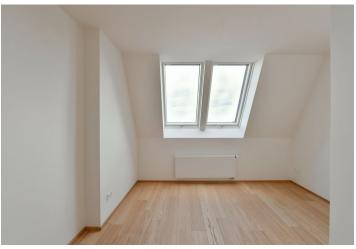

The interior is designed as a 2-bedroom apartment with a **50-meter living room with a kitchen and dining area**, an adjacent terrace, 2 bedrooms, a bathroom, a guest toilet, and a large entry hall.

The energy-efficient building ensures minimal energy costs and everyday thermal comfort regardless of the outdoor temperature. The high standard facilities include, among other things, a heat recovery unit, brushed oak veneer floors, large-format tiles (60x60 and 60x30 cm), heat and acoustically insulated maintenance-free aluminum windows with exterior blinds, or Villeroy & Boch, Hansgrohe, Grohe, and Hüppe sanitary ware. Central heating from the central boiler room (with gas condensing boilers). Security is ensured by a camera and electronic security system, contactless key entry to the building, a NEXT security entrance door to the apartment (class 3), or a videophone with a color screen in the building. The unit comes with a cellar. It is possible to purchase a garage parking space. The garage is equipped with a charging station for electric cars.