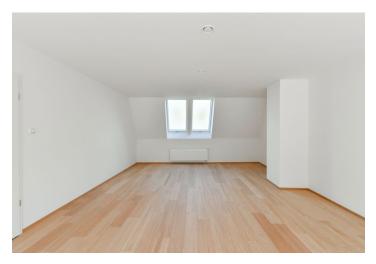

The interior is designed as a 2-bedroom apartment with a **50-meter living room with a kitchen and dining area**, an adjacent terrace, 2 bedrooms, a bathroom, a guest toilet, and a large entry hall.

The energy-efficient building ensures minimal energy costs and everyday thermal comfort regardless of the outdoor temperature. The high standard facilities include, among other things, a heat recovery unit, brushed oak veneer floors, large-format tiles (60x60 and 60x30 cm), heat and acoustically insulated maintenance-free aluminum windows with exterior blinds, or Villeroy & Boch, Hansgrohe, Grohe, and Hüppe sanitary ware. Central heating from the central boiler room (with gas condensing boilers). Security is ensured by a camera and electronic security system, contactless key entry to the building, a NEXT security entrance door to the apartment (class 3), or a videophone with a color screen in the building. The unit comes with a cellar. It is possible to purchase a garage parking space. The garage is equipped with a charging station for electric cars.