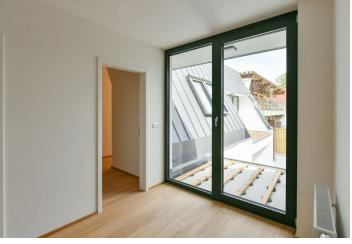

\* Area of the unit according to the Civil Code. The area consists of the sum total area of the entire unit bounded by perimeter walls.

This apartment with an east-facing terrace is situated on the 2nd floor of U Hvězdy Residence. Residents can enjoy a private garden adjacent to the Hvězda River and pleasant living thanks to modern technologies and highquality materials. A location with plenty of greenery, a rich selection of services, and quick connections to the city center and the airport.

The interior is designed as a 3-bedroom apartment with an almost **50-meter living room with a kitchen and dining area**, an adjacent terrace, 3 bedrooms, 2 bathrooms, a guest toilet, a large entry hall, a storeroom, and a walk-in closet.

The energy-efficient building ensures minimal energy costs and everyday thermal comfort regardless of the outdoor temperature. The high standard facilities include, among other things, a heat recovery unit, brushed oak veneer floors, large-format tiles (60x60 and 60x30 cm), heat and acoustically insulated maintenance-free aluminum windows with exterior blinds, or Villeroy & Boch, Hansgrohe, Grohe, and Hüppe sanitary ware. Central heating from the central boiler room (with gas condensing boilers). Security is ensured by a camera and electronic security system, contactless key entry to the building, a NEXT security entrance door to the apartment (class 3), or a videophone with a color screen in the building. The unit comes with a cellar. It is possible to purchase a garage parking space. The garage is equipped with a charging station for electric cars.