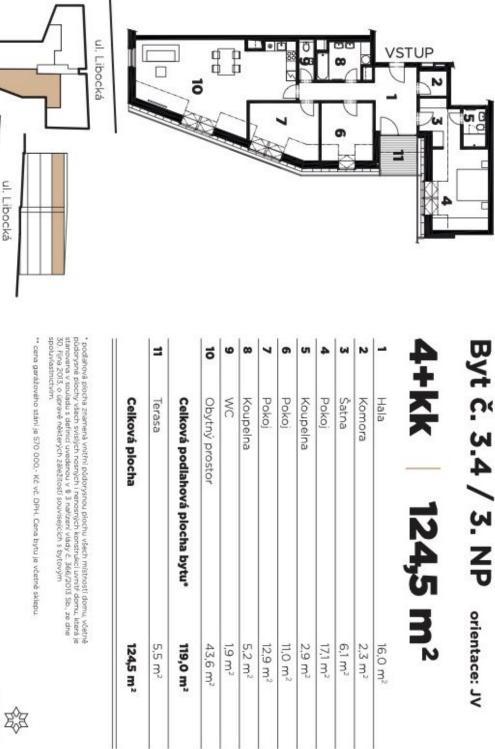

#### Apartment Three-bedroom (4+kk)

119 m², Prague 6, Liboc, Libocká

| Total area  | 124 m²                                       |
|-------------|----------------------------------------------|
| Floor area* | 119 m²                                       |
| Terrace     | 5 m²                                         |
| Parking     | garage parking space CZK 600.000<br>incl.VAT |
| Garage      | Yes                                          |
| Cellar      | Yes                                          |
| PENB        | В                                            |
| Reference n | umber 33017                                  |

The interior is designed as a 3-bedroom apartment with an almost **50-meter living room with a kitchen and dining area**, an adjacent terrace, 3 bedrooms, 2 bathrooms, a guest toilet, a large entry hall, a storeroom, and a walk-in closet.

Floor area 119 m<sup>2</sup>, terrace 5.5 m<sup>2</sup>, cellar 2.7 m<sup>2</sup>.

In addition to regular property viewings, we also offer **real-time video viewings** via WhatsApp, FaceTime, Messenger, Skype, and other apps.