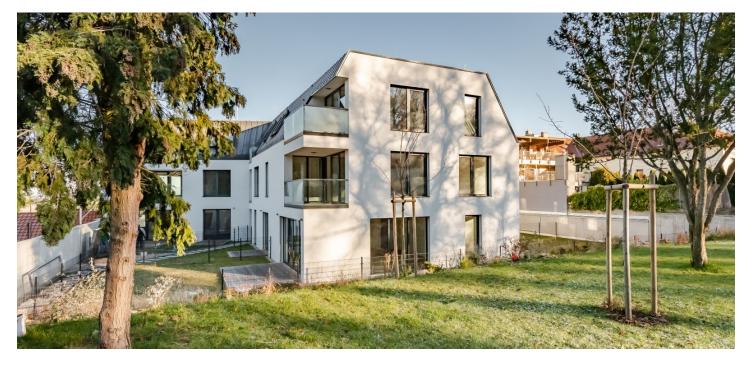

\* Area of the unit according to the Civil Code. The area consists of the sum total area of the entire unit bounded by perimeter walls.

This apartment with an east-facing terrace is situated on the 2nd floor of U Hvězdy Residence. Residents can enjoy a private garden adjacent to the Hvězda River and pleasant living thanks to modern technologies and highquality materials. A location with plenty of greenery, a rich selection of services, and quick connections to the city center and the airport.

Within walking distance, there are kindergartens and elementary schools, a high school, and shopping opportunities from small bakeries and farm shops to supermarkets. The residential area has an abundance of green spaces—gardens, landscaped lawns, mature trees, and playgrounds. Within easy reach are several large parks that are ideal for sports activities and relaxation: Hvězda Park, Ladronka Park, and the Divoká Šárka Nature Reserve. Another advantage is the Petřiny metro station, thanks to which you will get to the city center within 10 minutes. Equally fast is the drive to the airport. There are also several tram and bus stops nearby.