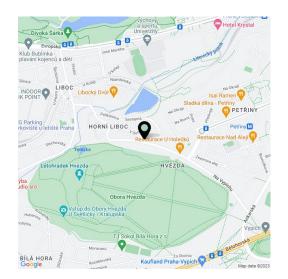

Within walking distance, there are kindergartens and elementary schools, a high school, and shopping opportunities from small bakeries and farm shops to supermarkets. The residential area has an abundance of green spaces—gardens, landscaped lawns, mature trees, and playgrounds. Within easy reach are several large parks that are ideal for sports activities and relaxation: Hvězda Park, Ladronka Park, and the Divoká Šárka Nature Reserve. Another advantage is the Petřiny metro station, thanks to which you will get to the city center within 10 minutes. Equally fast is the drive to the airport. There are also several tram and bus stops nearby.