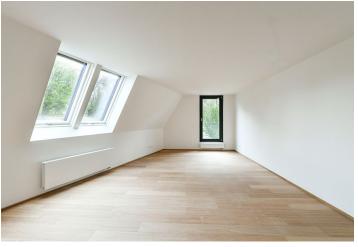

The interior is designed as a 3-bedroom apartment with an almost **50-meter living room with a kitchen and dining area**, an adjacent terrace, 3 bedrooms, 2 bathrooms, a guest toilet, a large entry hall, a storeroom, and a walk-in closet.

The energy-efficient building ensures minimal energy costs and everyday thermal comfort regardless of the outdoor temperature. The high standard facilities include, among other things, a heat recovery unit, brushed oak veneer floors, large-format tiles (60x60 and 60x30 cm), heat and acoustically insulated maintenance-free aluminum windows with exterior blinds, or Villeroy & Boch, Hansgrohe, Grohe, and Hüppe sanitary ware. Central heating from the central boiler room (with gas condensing boilers). Security is ensured by a camera and electronic security system, contactless key entry to the building, a NEXT security entrance door to the apartment (class 3), or a videophone with a color screen in the building. The unit comes with a cellar. It is possible to purchase a garage parking space. The garage is equipped with a charging station for electric cars.