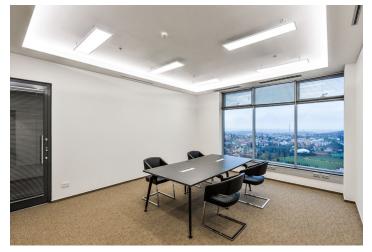

#### € 14.90 / m2 | CZK 368 / m2

Office premises for lease in Prague 5. Flexible office space layout (open plan/cellular offices) offering plenty of daylight and beautiful views. The business park setting is defined by attractive landscaping and greenery. Onsite restaurant and cafe available. The Galerie Nové Butovice shopping center is within walking distance, while the Zličín shopping center is just 5 minutes by car or metro.