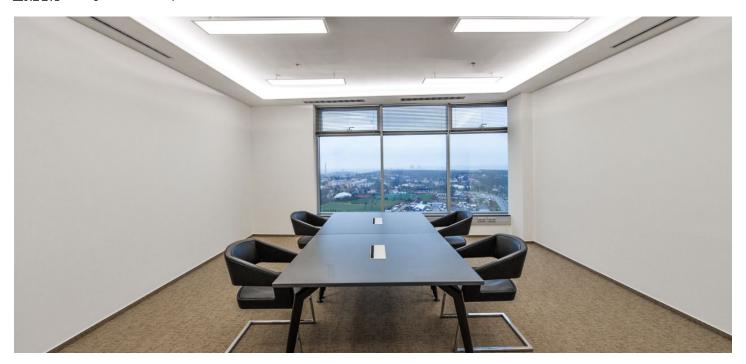

#### € 14.90 / m2 | CZK 368 / m2

Office premises for lease in Prague 5. Flexible office space layout (open plan/cellular offices) offering plenty of daylight and beautiful views. The business park setting is defined by attractive landscaping and greenery. Onsite restaurant and cafe available. The Galerie Nové Butovice shopping center is within walking distance, while the Zličín shopping center is just 5 minutes by car or metro.