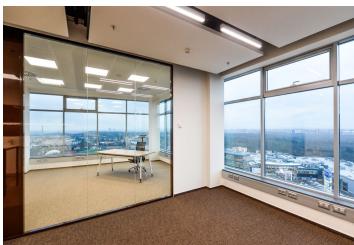

#### € 14.90 / m2 | CZK 368 / m2

Office premises for lease in Prague 5. Flexible office space layout (open plan/cellular offices) offering plenty of daylight and beautiful views. The business park setting is defined by attractive landscaping and greenery. Onsite restaurant and cafe available. The Galerie Nové Butovice shopping center is within walking distance, while the Zličín shopping center is just 5 minutes by car or metro.