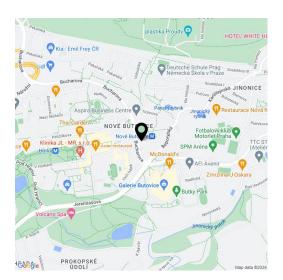

#### Location:

Modern office building in established business location, situated at the metro station Nové Butovice (line B), 10 minute drive from Ruzyně Airport and 20 minutes from city center. Good connectivity to D5 highways and Prague ring-road.