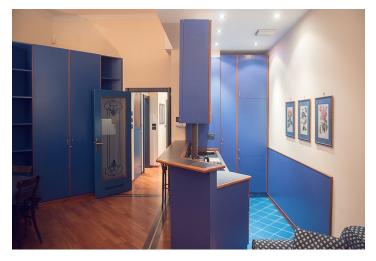

\* Area of the unit according to the Civil Code. The area consists of the sum total area of the entire unit bounded by perimeter walls.

Good quality, fully furnished air-conditioned 1-bedroom flat with balcony on the 3rd floor of a renovated historic building with a lift. Central location, about 8 minutes by walk to Wenceslas Square, one of the two main central squares in Prague.

Tastefully furnished with custom designed Italian furnishings, the flat offers living room with fully fitted and equipped kitchen, bedroom, and shower bathroom with toilet and bidet.

Features include TV, telephone, Astra satellite connection, WiFi Internet, alarm, video intercom, security door, safe, washer/dryer, dishwasher, microwave, ceramic cooktop, parquet and tile floors. Included are bedding and towels plus cleaning services twice weekly. Reception service provides with a full range of services including personal assistance. Convenient to public transportation as well as shopping and entertainment. Services CZK 6.000/month. Short-term possible at higher rent.