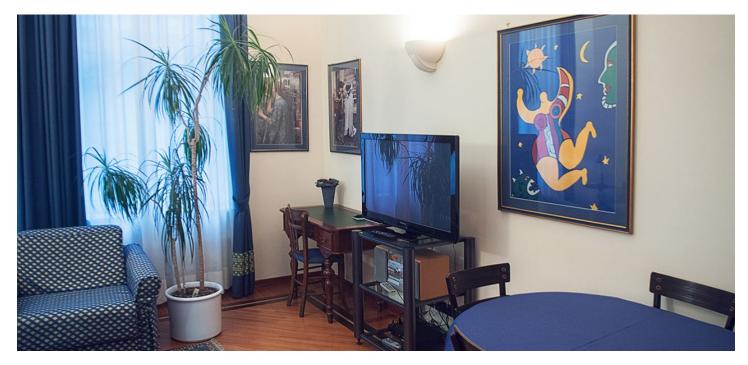

\* Area of the unit according to the Civil Code. The area consists of the sum total area of the entire unit bounded by perimeter walls.

Good quality, fully furnished air-conditioned 1-bedroom flat with balcony on the 3rd floor of a renovated historic building with a lift. Central location, about 8 minutes by walk to Wenceslas Square, one of the two main central squares in Prague.

Tastefully furnished with custom designed Italian furnishings, the flat offers living room with fully fitted and equipped kitchen, bedroom, and shower bathroom with toilet and bidet.

Features include TV, telephone, Astra satellite connection, WiFi Internet, alarm, video intercom, security door, safe, washer/dryer, dishwasher, microwave, ceramic cooktop, parquet and tile floors. Included are bedding and towels plus cleaning services twice weekly. Reception service provides with a full range of services including personal assistance. Convenient to public transportation as well as shopping and entertainment. Services CZK 6.000/month. Short-term possible at higher rent.