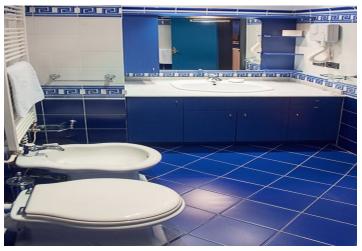

Tastefully furnished with custom designed Italian furnishings, the flat offers living room with fully fitted and equipped kitchen, bedroom, and shower bathroom with toilet and bidet.

Features include TV, telephone, Astra satellite connection, WiFi Internet, alarm, video intercom, security door, safe, washer/dryer, dishwasher, microwave, ceramic cooktop, parquet and tile floors. Included are bedding and towels plus cleaning services twice weekly. Reception service provides with a full range of services including personal assistance. Convenient to public transportation as well as shopping and entertainment. Services CZK 6.000/month. Short-term possible at higher rent.