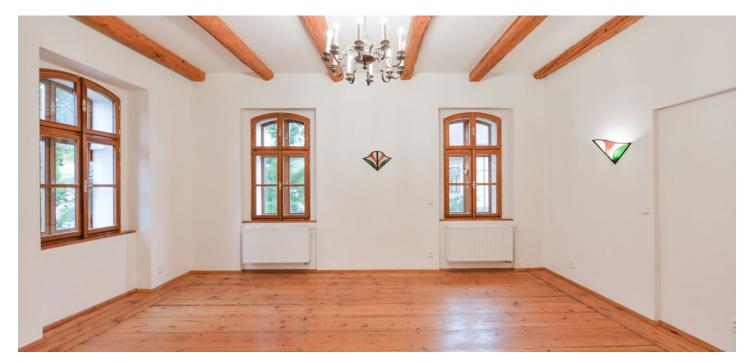

\* Area of the unit according to the Civil Code. The area consists of the sum total area of the entire unit bounded by perimeter walls.

This is a renovated 1-bedroom apartment with preserved original details, on the first floor in a renovated residence from the 19th century, with a shared courtyard offering parking and a brick summerhouse with a barbecue spot. Located in the village of Veleň - Mírovice, 400 m from the edge of Prague, in a quiet green area with bus connections to Letňany metro station and the center of Prague, and an excellent access to the D10 highway (connection to Mladá Boleslav). There is a bus stop a few steps from the building, and it takes two/five minutes to drive to Lídl and Globus shopping centers. The location boasts numerous sports and relaxation opportunities incl. jogging and bike paths.

The interior features a living room with a fully fitted open plan kitchen, one bedroom, a bathroom including a walk-in shower, a separate toilet, and an entrance hall.

Green views, **wooden ceilings and floors**, terracotta floor tiles, French windows, independent gas heating, microwave oven, automatic gate. No lift. **Two parking spaces** in the courtyard are included. Deposit for service charges and utilities in the amount of CZK 4000/month is billed separately.