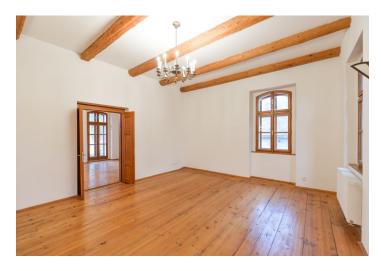

The interior features a living room with a fully fitted open plan kitchen, one bedroom, a bathroom including a walk-in shower, a separate toilet, and an entrance hall.

Green views, **wooden ceilings and floors**, terracotta floor tiles, French windows, independent gas heating, microwave oven, automatic gate. No lift. **Two parking spaces** in the courtyard are included. Deposit for service charges and utilities in the amount of CZK 4000/month is billed separately.