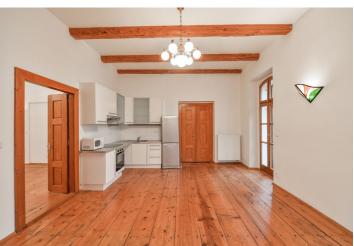

\* Area of the unit according to the Civil Code. The area consists of the sum total area of the entire unit bounded by perimeter walls.

This is a renovated 1-bedroom apartment with preserved original details, on the first floor in a renovated residence from the 19th century, with a shared courtyard offering parking and a brick summerhouse with a barbecue spot. Located in the village of Veleň - Mírovice, 400 m from the edge of Prague, in a quiet green area with bus connections to Letňany metro station and the center of Prague, and an excellent access to the D10 highway (connection to Mladá Boleslav). There is a bus stop a few steps from the building, and it takes two/five minutes to drive to Lídl and Globus shopping centers. The location boasts numerous sports and relaxation opportunities incl. jogging and bike paths.

The interior features a living room with a fully fitted open plan kitchen, one bedroom, a bathroom including a walk-in shower, a separate toilet, and an entrance hall.

Green views, **wooden ceilings and floors**, terracotta floor tiles, French windows, independent gas heating, microwave oven, automatic gate. No lift. **Two parking spaces** in the courtyard are included. Deposit for service charges and utilities in the amount of CZK 4000/month is billed separately.