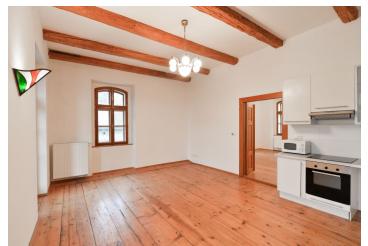

The interior features a living room with a fully fitted open plan kitchen, one bedroom, a bathroom including a walk-in shower, a separate toilet, and an entrance hall.

Green views, **wooden ceilings and floors**, terracotta floor tiles, French windows, independent gas heating, microwave oven, automatic gate. No lift. **Two parking spaces** in the courtyard are included. Deposit for service charges and utilities in the amount of CZK 4000/month is billed separately.