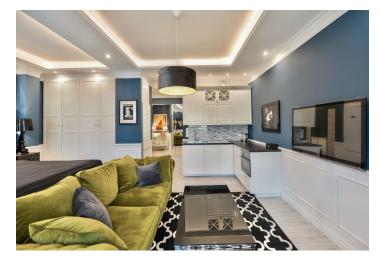

The interior features a living room/bedroom with a fully fitted open plan kitchen, a dining area, and built-in wardrobes, a closet, a shower bathroom with a toilet, and an entrance hall with built-in wardrobes. The apartment faces a quiet courtyard.

Laminate floors, security entry door, recessed lighting, blinds, washer/dryer, dishwasher, coffee maker, kitchenware, bed linen, towels, ironing board, TV, air-conditioning unit, humidifier, shared balcony on the mezzanine floor, camera system.