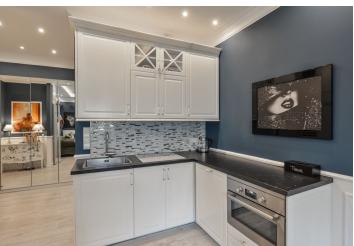

The interior features a living room/bedroom with a fully fitted open plan kitchen, a dining area, and built-in wardrobes, a closet, a shower bathroom with a toilet, and an entrance hall with built-in wardrobes. The apartment faces a quiet courtyard.

Laminate floors, security entry door, recessed lighting, blinds, washer/dryer, dishwasher, coffee maker, kitchenware, bed linen, towels, ironing board, TV, air-conditioning unit, humidifier, shared balcony on the mezzanine floor, camera system.