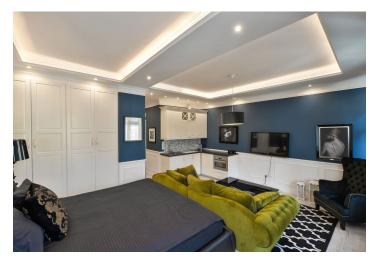

The interior features a living room/bedroom with a fully fitted open plan kitchen, a dining area, and built-in wardrobes, a closet, a shower bathroom with a toilet, and an entrance hall with built-in wardrobes. The apartment faces a quiet courtyard.

Laminate floors, security entry door, recessed lighting, blinds, washer/dryer, dishwasher, coffee maker, kitchenware, bed linen, towels, ironing board, TV, air-conditioning unit, humidifier, shared balcony on the mezzanine floor, camera system.