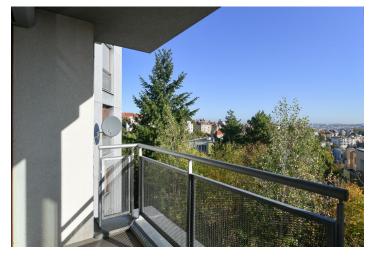

The interior consists of a living room with a fully fitted open plan kitchen and dining area, one bedroom, a bathroom including a bathtub and a toilet, a large storage room, and an entrance hall. The **balcony** is accessible from both main rooms.