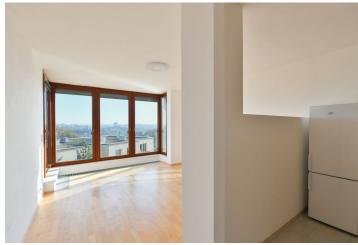

\* Size of the unit according to the Housing Act.
The area consists of the sum total of the internal
area of every room.

Boasting wonderful panoramic views of Prague and green views incl. Dívčí Hrady Hill, this unfurnished apartment with a balcony is on the 2nd floor of the modern Panorama gated residential project with underground parking. Set in the quiet prestigious Prague 5 area of Malvazinky, in close vicinity of the Prokop Valley, with quick access to amenities and the city center. Located five minutes from the Radlická metro station, ten min. by bus from the Anděl metro and shopping zone, and five min. from sports facilities incl. a swimming pool, fitness center, tennis courts, and more.

The interior consists of a living room with a fully fitted open plan kitchen and dining area, one bedroom, a bathroom including a bathtub and a toilet, a large storage room, and an entrance hall. The **balcony** is accessible from both main rooms.

Wooden floating floors, tiles, security entry door, French windows, automatic exterior blinds, central heating, underfloor heating in the bathroom, washer, dishwasher, alarm, video entry phone, optic cable, **cellar**. One **garage parking** space is included.