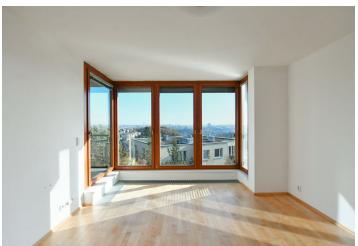

\* Size of the unit according to the Housing Act.
The area consists of the sum total of the internal
area of every room.

Boasting wonderful panoramic views of Prague and green views incl. Dívčí Hrady Hill, this unfurnished apartment with a balcony is on the 2nd floor of the modern Panorama gated residential project with underground parking. Set in the quiet prestigious Prague 5 area of Malvazinky, in close vicinity of the Prokop Valley, with quick access to amenities and the city center. Located five minutes from the Radlická metro station, ten min. by bus from the Anděl metro and shopping zone, and five min. from sports facilities incl. a swimming pool, fitness center, tennis courts, and more.

The interior consists of a living room with a fully fitted open plan kitchen and dining area, one bedroom, a bathroom including a bathtub and a toilet, a large storage room, and an entrance hall. The **balcony** is accessible from both main rooms.