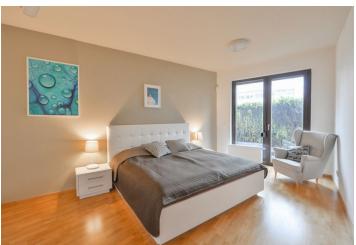

The interior features a living room with a fully fitted open plan kitchen and a dining space, two separate bedrooms (one with built-in wardrobes), an adjacent hallway with built-in wardrobes, a bathroom (bathtub, double sink, toilet, bidet), a laundry room, an additional separate toilet, and an entrance hall with built-in wardrobes. The **terrace** is accessible from all main rooms.

Quality equipment, hardwood parquet floors, tiles, a security entry door, built-in storage, external blinds, central heating, a washer, a dryer, a dishwasher, an induction cooktop, a microwave oven, a wine fridge, a TV, a home cinema, an alarm system, garden furniture, a cellar (5,4m²), chip entry to the building, and bike and pram storage. A garage parking space is included. Monthly deposit for service charges, water, and heating: CZK 5,216. Electricity is billed separately.