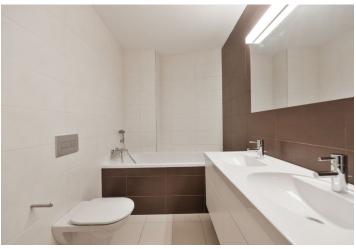

The interior features a living room with a fully fitted open plan kitchen and a dining space, two separate bedrooms (one with built-in wardrobes), an adjacent hallway with built-in wardrobes, a bathroom (bathtub, double sink, toilet, bidet), a laundry room, an additional separate toilet, and an entrance hall with built-in wardrobes. The **terrace** is accessible from all main rooms.