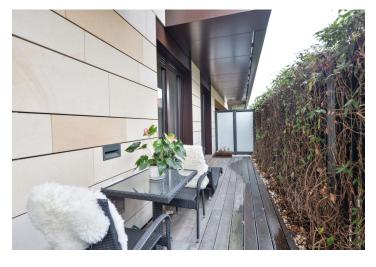

The interior features a living room with a fully fitted open plan kitchen and a dining space, two separate bedrooms (one with built-in wardrobes), an adjacent hallway with built-in wardrobes, a bathroom (bathtub, double sink, toilet, bidet), a laundry room, an additional separate toilet, and an entrance hall with built-in wardrobes. The **terrace** is accessible from all main rooms.

Quality equipment, hardwood parquet floors, tiles, a security entry door, built-in storage, external blinds, central heating, a washer, a dryer, a dishwasher, an induction cooktop, a microwave oven, a wine fridge, a TV, a home cinema, an alarm system, garden furniture, a cellar (5,4m²), chip entry to the building, and bike and pram storage. A garage parking space is included. Monthly deposit for service charges, water, and heating: CZK 5,216. Electricity is billed separately.