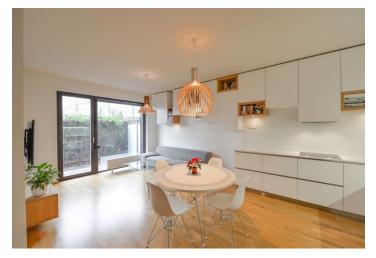

The interior features a living room with a fully fitted open plan kitchen and a dining space, two separate bedrooms (one with built-in wardrobes), an adjacent hallway with built-in wardrobes, a bathroom (bathtub, double sink, toilet, bidet), a laundry room, an additional separate toilet, and an entrance hall with built-in wardrobes. The **terrace** is accessible from all main rooms.

Quality equipment, hardwood parquet floors, tiles, a security entry door, built-in storage, external blinds, central heating, a washer, a dryer, a dishwasher, an induction cooktop, a microwave oven, a wine fridge, a TV, a home cinema, an alarm system, garden furniture, a cellar (5,4m²), chip entry to the building, and bike and pram storage. A garage parking space is included. Monthly deposit for service charges, water, and heating: CZK 5,216. Electricity is billed separately.