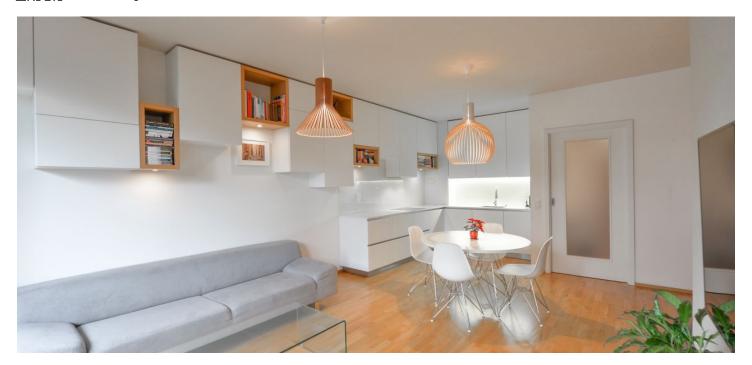

The interior features a living room with a fully fitted open plan kitchen and a dining space, two separate bedrooms (one with built-in wardrobes), an adjacent hallway with built-in wardrobes, a bathroom (bathtub, double sink, toilet, bidet), a laundry room, an additional separate toilet, and an entrance hall with built-in wardrobes. The **terrace** is accessible from all main rooms.

Quality equipment, hardwood parquet floors, tiles, a security entry door, built-in storage, external blinds, central heating, a washer, a dryer, a dishwasher, an induction cooktop, a microwave oven, a wine fridge, a TV, a home cinema, an alarm system, garden furniture, a cellar (5,4m²), chip entry to the building, and bike and pram storage. A garage parking space is included. Monthly deposit for service charges, water, and heating: CZK 5,216. Electricity is billed separately.