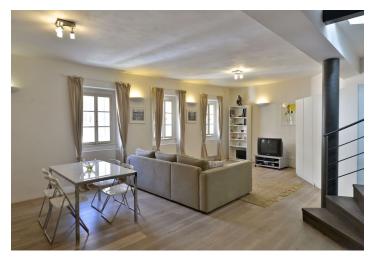

The lower level includes a spacious living room with a fully fitted open plan kitchen with breakfast bar, and a guest toilet. The upper floor offers two bedrooms each with an en-suite mosaic bathroom and picturesque courtyard views.

Quality finishes and materials, oak floors, air-conditioning, security entry door, dishwasher, TV, alarm, satellite and Internet connection. Metro and trams minutes away, a short walk to the Prague Castle or, in the opposite direction, the Old Town Square. Common building charges approx. CZK 3000 per month. Gas and electricity will be registered in the tenant's name. Available from January 2017.