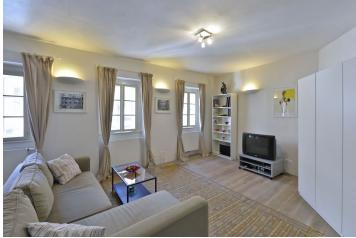

Beautifully located Prague flat for rent. Just 50 meters from Charles Bridge, this renovated fully furnished first floor 2-bedroom 2-bathroom split-level apartment is in a completely reconstructed Baroque building in the heart of Malá Strana.

The lower level includes a spacious living room with a fully fitted open plan kitchen with breakfast bar, and a guest toilet. The upper floor offers two bedrooms each with an en-suite mosaic bathroom and picturesque courtyard views.

Quality finishes and materials, oak floors, air-conditioning, security entry door, dishwasher, TV, alarm, satellite and Internet connection. Metro and trams minutes away, a short walk to the Prague Castle or, in the opposite direction, the Old Town Square. Common building charges approx. CZK 3000 per month. Gas and electricity will be registered in the tenant's name. Available from January 2017.