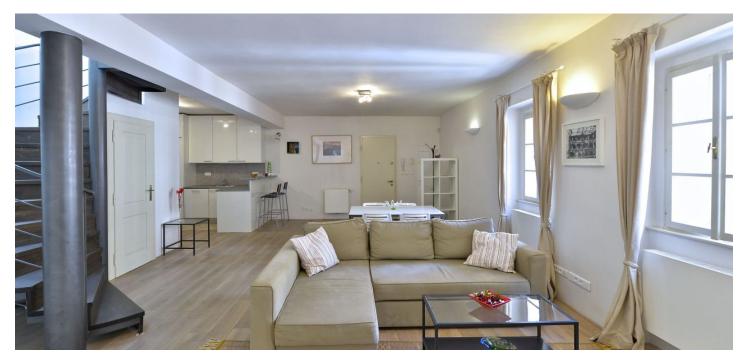

Beautifully located Prague flat for rent. Just 50 meters from Charles Bridge, this renovated fully furnished first floor 2-bedroom 2-bathroom split-level apartment is in a completely reconstructed Baroque building in the heart of Malá Strana.

The lower level includes a spacious living room with a fully fitted open plan kitchen with breakfast bar, and a guest toilet. The upper floor offers two bedrooms each with an en-suite mosaic bathroom and picturesque courtyard views.

Quality finishes and materials, oak floors, air-conditioning, security entry door, dishwasher, TV, alarm, satellite and Internet connection. Metro and trams minutes away, a short walk to the Prague Castle or, in the opposite direction, the Old Town Square. Common building charges approx. CZK 3000 per month. Gas and electricity will be registered in the tenant's name. Available from January 2017.