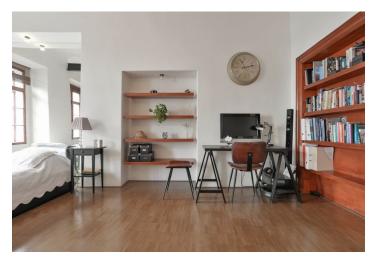

The apartment is located on the 1st floor; the layout is divided into a 40-meter living room with a kitchen and a bedroom, a dining room, a hallway, and a bathroom with a toilet.

The Renaissance building was built in the 15th century on Gothic foundations; it got its present appearance at the turn of the 18th and 19th centuries. The apartment was completely renovated in 2004. Facilities include **parquet floors**, refurbished **wooden windows** and doors, a wood burning **fireplace**, **original 16th-century fresco**, stucco plasterboards, and a kitchen unit. Gas heating.

Interior 68 m<sup>2</sup>.