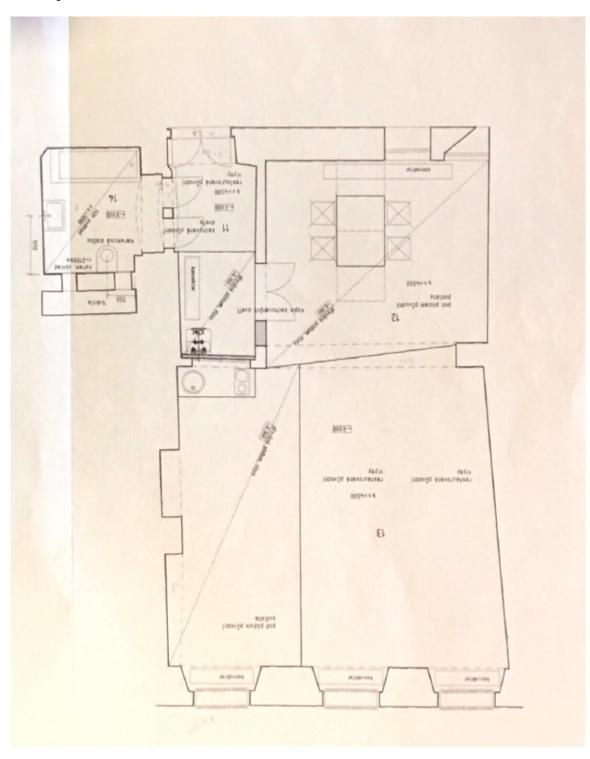

The apartment is located on the 1st floor; the layout is divided into a 40-meter living room with a kitchen and a bedroom, a dining room, a hallway, and a bathroom with a toilet.

The Renaissance building was built in the 15th century on Gothic foundations; it got its present appearance at the turn of the 18th and 19th centuries. The apartment was completely renovated in 2004. Facilities include **parquet floors**, refurbished **wooden windows** and doors, a wood burning **fireplace**, **original 16th-century fresco**, stucco plasterboards, and a kitchen unit. Gas heating.