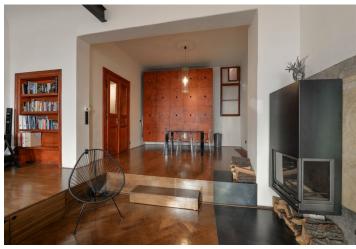

The apartment is located on the 1st floor; the layout is divided into a 40-meter living room with a kitchen and a bedroom, a dining room, a hallway, and a bathroom with a toilet.

The Renaissance building was built in the 15th century on Gothic foundations; it got its present appearance at the turn of the 18th and 19th centuries. The apartment was completely renovated in 2004. Facilities include **parquet floors**, refurbished **wooden windows** and doors, a wood burning **fireplace**, **original 16th-century fresco**, stucco plasterboards, and a kitchen unit. Gas heating.