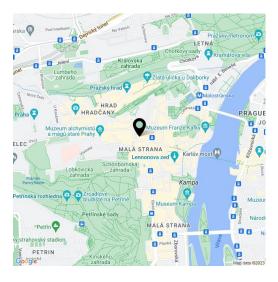

The attractive location **below the Prague Castle** is characterized by a number of important palaces, carefully landscaped aristocratic and monastery **gardens**, winding streets, and the icon of Prague—the **Charles Bridge**. The building is close to the Chamber of Deputies and the Senate. There is a theater and a café in the building. Its excellent transport accessibility by tram and metro and fast reach of services (post office, grocery stores, restaurants, cafes, and schools ranging from kindergartens to high schools) make it a pleasant place to live. **Kampa Island** or the **Petřín** cable car is within walking distance.