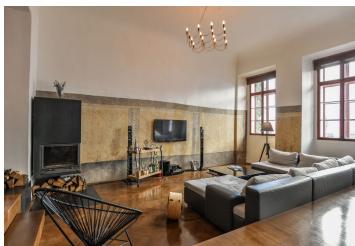

The apartment is located on the 1st floor; the layout is divided into a 40-meter living room with a kitchen and a bedroom, a dining room, a hallway, and a bathroom with a toilet.

The Renaissance building was built in the 15th century on Gothic foundations; it got its present appearance at the turn of the 18th and 19th centuries. The apartment was completely renovated in 2004. Facilities include **parquet floors**, refurbished **wooden windows** and doors, a wood burning **fireplace**, **original 16th-century fresco**, stucco plasterboards, and a kitchen unit. Gas heating.

Interior 68 m<sup>2</sup>.