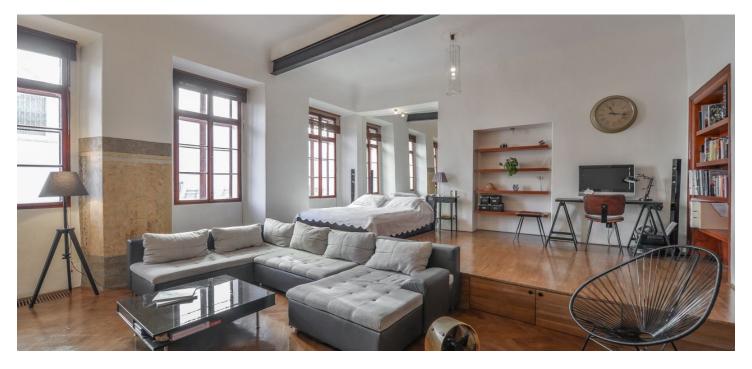

The apartment is located on the 1st floor; the layout is divided into a 40-meter living room with a kitchen and a bedroom, a dining room, a hallway, and a bathroom with a toilet.

The Renaissance building was built in the 15th century on Gothic foundations; it got its present appearance at the turn of the 18th and 19th centuries. The apartment was completely renovated in 2004. Facilities include **parquet floors**, refurbished **wooden windows** and doors, a wood burning **fireplace**, **original 16th-century fresco**, stucco plasterboards, and a kitchen unit. Gas heating.

Interior 68 m<sup>2</sup>.