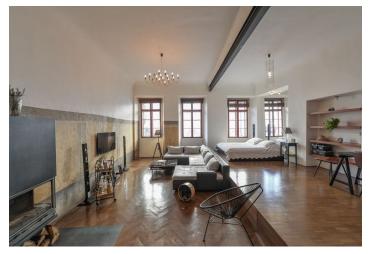

The apartment is located on the 1st floor; the layout is divided into a 40-meter living room with a kitchen and a bedroom, a dining room, a hallway, and a bathroom with a toilet.

The Renaissance building was built in the 15th century on Gothic foundations; it got its present appearance at the turn of the 18th and 19th centuries. The apartment was completely renovated in 2004. Facilities include **parquet floors**, refurbished **wooden windows** and doors, a wood burning **fireplace**, **original 16th-century fresco**, stucco plasterboards, and a kitchen unit. Gas heating.

Interior 68 m<sup>2</sup>.