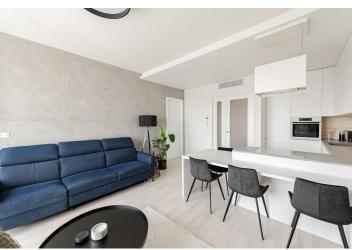

The functional layout consists of a living room with an open plan kitchen and dining area, 1 bedroom, a bathroom with a shower, a separate toilet, and an entrance hall. In both rooms, a French window leads to a **balcony facing** east towards the river.

The project was completed in 2018. The interior in a minimalist style was equipped with built-in furniture providing plenty of storage space in cooperation with a **designer**. The apartment is offered including all the equipment shown in the photographs. **Concrete walls, air-conditioning built into the ceiling**, balcony doors with **insect nets**. The living room and hall are equipped with Philips Hue **smart lighting**. The purchase price includes 1 garage space and a cellar storage unit.