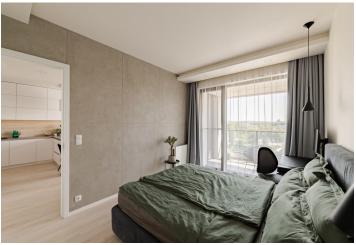

<sup>\*</sup> Area of the unit according to the Civil Code. The area consists of the sum total area of the entire unit bounded by perimeter walls.

This designer, fully equipped air-conditioned apartment with a balcony and beautiful views of the Vltava River and the surrounding greenery is located on the 8th floor of the Marina Island modern residential complex with a 24/7 reception, security, a camera system, a gym, a car wash, and underground parking, where the apartment's 1 parking spot is located. A pleasant place by the river on the Holešovice peninsula, in a developing area on the border of Prague 7 and 8, providing fast transport connections to the city center and full civic amenities within easy reach.

The functional layout consists of a living room with an open plan kitchen and dining area, 1 bedroom, a bathroom with a shower, a separate toilet, and an entrance hall. In both rooms, a French window leads to a **balcony facing** east towards the river.

The project was completed in 2018. The interior in a minimalist style was equipped with built-in furniture providing plenty of storage space in cooperation with a **designer**. The apartment is offered including all the equipment shown in the photographs. **Concrete walls, air-conditioning built into the ceiling**, balcony doors with **insect nets**. The living room and hall are equipped with Philips Hue **smart lighting**. The purchase price includes 1 garage space and a cellar storage unit.