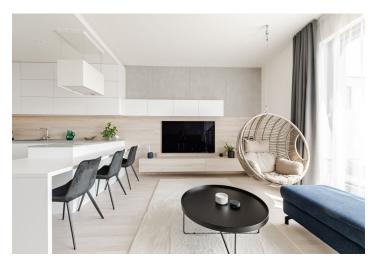

The functional layout consists of a living room with an open plan kitchen and dining area, 1 bedroom, a bathroom with a shower, a separate toilet, and an entrance hall. In both rooms, a French window leads to a **balcony facing** east towards the river.

The project was completed in 2018. The interior in a minimalist style was equipped with built-in furniture providing plenty of storage space in cooperation with a **designer**. The apartment is offered including all the equipment shown in the photographs. **Concrete walls, air-conditioning built into the ceiling**, balcony doors with **insect nets**. The living room and hall are equipped with Philips Hue **smart lighting**. The purchase price includes 1 garage space and a cellar storage unit.