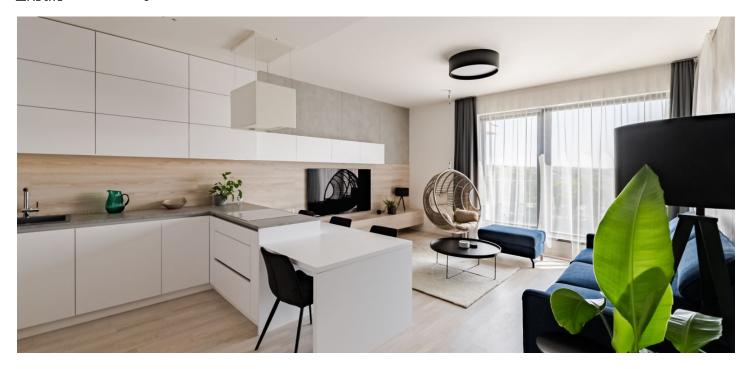

The functional layout consists of a living room with an open plan kitchen and dining area, 1 bedroom, a bathroom with a shower, a separate toilet, and an entrance hall. In both rooms, a French window leads to a **balcony facing** east towards the river.

The project was completed in 2018. The interior in a minimalist style was equipped with built-in furniture providing plenty of storage space in cooperation with a **designer**. The apartment is offered including all the equipment shown in the photographs. **Concrete walls, air-conditioning built into the ceiling**, balcony doors with **insect nets**. The living room and hall are equipped with Philips Hue **smart lighting**. The purchase price includes 1 garage space and a cellar storage unit.