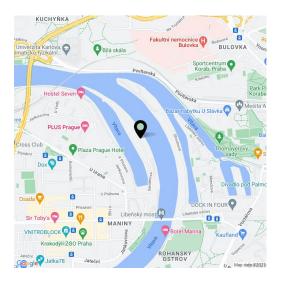

<sup>\*</sup> Area of the unit according to the Civil Code. The area consists of the sum total area of the entire unit bounded by perimeter walls.

This designer, fully equipped air-conditioned apartment with a balcony and beautiful views of the Vltava River and the surrounding greenery is located on the 8th floor of the Marina Island modern residential complex with a 24/7 reception, security, a camera system, a gym, a car wash, and underground parking, where the apartment's 1 parking spot is located. A pleasant place by the river on the Holešovice peninsula, in a developing area on the border of Prague 7 and 8, providing fast transport connections to the city center and full civic amenities within easy reach.

A convenient location with everything you need at your fingertips. There are restaurants, cafes, bistros, a supermarket, or a pharmacy within walking distance, and in a few minutes you can take the tram to the Palmovka, Nádraží Holešovice, and Vltavská metro stations. The surroundings offer a wide range of sports activities: on the golf course, tennis courts, running track, or safe bike path along the Vltava River.