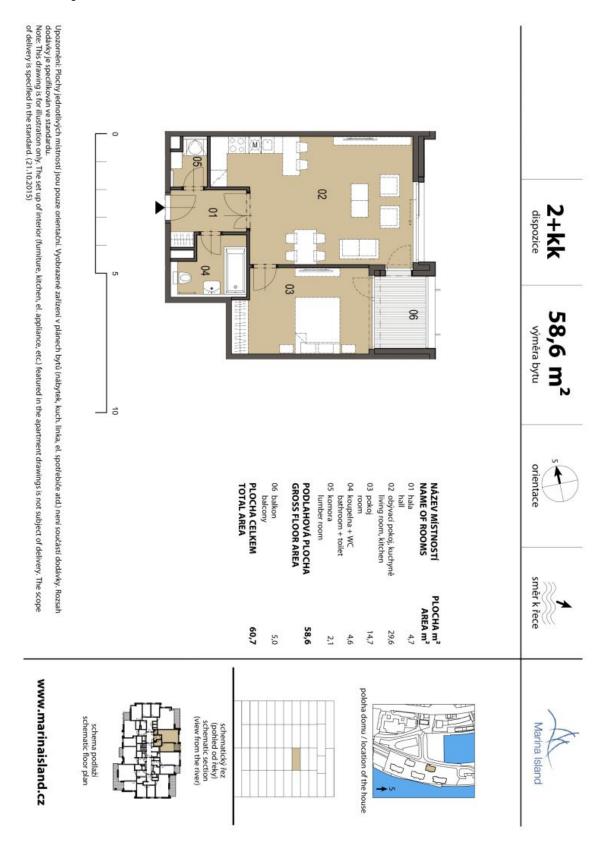

## **Apartment One-bedroom (2+kk)**

Sold

58.6 m², Prague 7, Holešovice, Sanderova

| Total area       | 64 m²                |
|------------------|----------------------|
| Floor area*      | 59 m²                |
| Balcony          | 5 m²                 |
| Parking          | Garage parking space |
| Garage           | Yes                  |
| Cellar           | Yes                  |
| Service price    | 4 861 CZK monthly    |
| PENB             | В                    |
| Reference number | 34774                |

The functional layout consists of a living room with an open plan kitchen and dining area, 1 bedroom, a bathroom with a shower, a separate toilet, and an entrance hall. In both rooms, a French window leads to a **balcony facing** east towards the river.

Floor area 58.6 m², balcony 5 m², cellar 5.5 m².