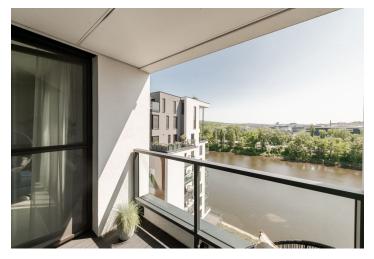

<sup>\*</sup> Area of the unit according to the Civil Code. The area consists of the sum total area of the entire unit bounded by perimeter walls.

This designer, fully equipped air-conditioned apartment with a balcony and beautiful views of the Vltava River and the surrounding greenery is located on the 8th floor of the Marina Island modern residential complex with a 24/7 reception, security, a camera system, a gym, a car wash, and underground parking, where the apartment's 1 parking spot is located. A pleasant place by the river on the Holešovice peninsula, in a developing area on the border of Prague 7 and 8, providing fast transport connections to the city center and full civic amenities within easy reach.

The functional layout consists of a living room with an open plan kitchen and dining area, 1 bedroom, a bathroom with a shower, a separate toilet, and an entrance hall. In both rooms, a French window leads to a **balcony facing** east towards the river.