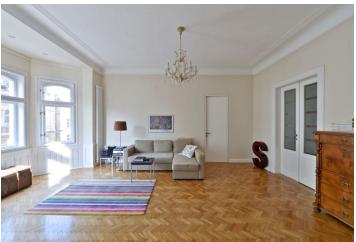

\* Area of the unit according to the Civil Code. The area consists of the sum total area of the entire unit bounded by perimeter walls.

This south-facing apartment with a nice view of the square with the Church of the Holy Spirit, a few steps from Pařížská Street, is situated on the 3rd floor of an elegant Art Nouveau building with an elevator in an attractive location near Old Town Square.

The layout consists of a sunny living room with a beautiful **bay window**, a fully equipped kitchen with a dining area, 2 bedrooms, and 2 bathrooms, one of which is part of the master bedroom and is equipped with a bathtub, shower, two sinks, and a toilet. The second bathroom has a shower, sink, and toilet.

**Parquet floors**, windows, roller blinds, built-in storage. It was reconstructed in 2009. The purchase price includes a **cellar**.

The building from the turn of the 19th and 20th centuries stands opposite the **Spanish Synagogue** only a few steps from Pařížská Street. The location provides full services and modern comforts, such as many popular restaurants, brand-name boutiques, quality delicatessens, and cultural activities. A tram stop is just a few steps away, and the **Staroměstská metro station is also within walking distance**. The large Letná Park can be reached by walking over the nearby bridge.