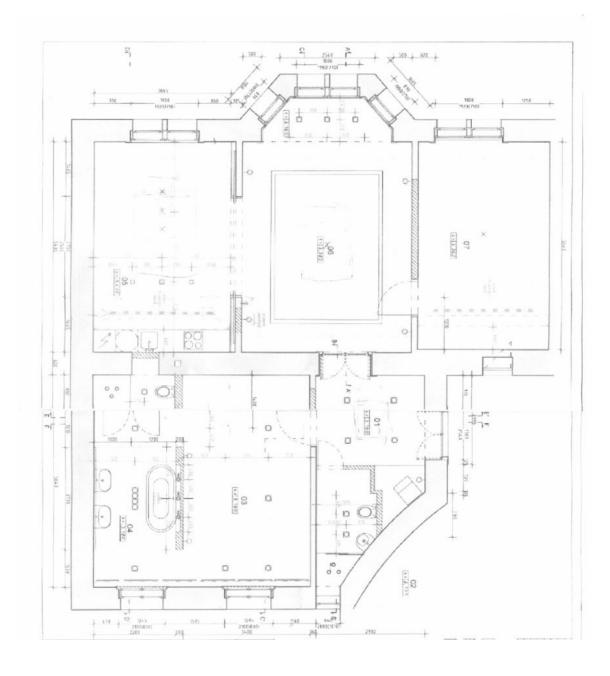

The layout consists of a sunny living room with a beautiful **bay window**, a fully equipped kitchen with a dining area, 2 bedrooms, and 2 bathrooms, one of which is part of the master bedroom and is equipped with a bathtub, shower, two sinks, and a toilet. The second bathroom has a shower, sink, and toilet.

Interior 114.5  $m^2$  according to the architect (in the owner's declartion 109.8  $m^2$ ), cellar 5  $m^2$ .

In addition to regular property viewings, we also offer **real time video viewings** via WhatsApp, FaceTime, Messenger, Skype, and other apps.