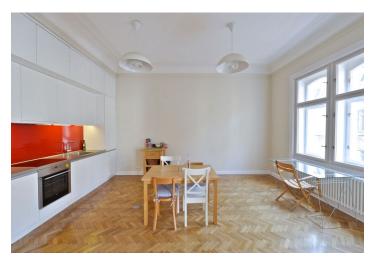

The layout consists of a sunny living room with a beautiful **bay window**, a fully equipped kitchen with a dining area, 2 bedrooms, and 2 bathrooms, one of which is part of the master bedroom and is equipped with a bathtub, shower, two sinks, and a toilet. The second bathroom has a shower, sink, and toilet.

**Parquet floors**, windows, roller blinds, built-in storage. It was reconstructed in 2009. The purchase price includes a **cellar**.

The building from the turn of the 19th and 20th centuries stands opposite the **Spanish Synagogue** only a few steps from Pařížská Street. The location provides full services and modern comforts, such as many popular restaurants, brand-name boutiques, quality delicatessens, and cultural activities. A tram stop is just a few steps away, and the **Staroměstská metro station is also within walking distance**. The large Letná Park can be reached by walking over the nearby bridge.