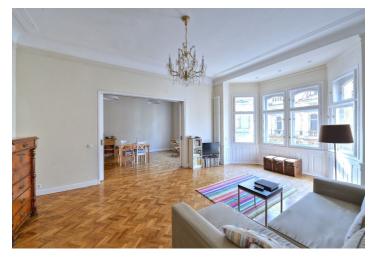

\* Area of the unit according to the Civil Code. The area consists of the sum total area of the entire unit bounded by perimeter walls.

This south-facing apartment with a nice view of the square with the Church of the Holy Spirit, a few steps from Pařížská Street, is situated on the 3rd floor of an elegant Art Nouveau building with an elevator in an attractive location near Old Town Square.

The layout consists of a sunny living room with a beautiful **bay window**, a fully equipped kitchen with a dining area, 2 bedrooms, and 2 bathrooms, one of which is part of the master bedroom and is equipped with a bathtub, shower, two sinks, and a toilet. The second bathroom has a shower, sink, and toilet.

**Parquet floors**, windows, roller blinds, built-in storage. It was reconstructed in 2009. The purchase price includes a **cellar**.

The building from the turn of the 19th and 20th centuries stands opposite the **Spanish Synagogue** only a few steps from Pařížská Street. The location provides full services and modern comforts, such as many popular restaurants, brand-name boutiques, quality delicatessens, and cultural activities. A tram stop is just a few steps away, and the **Staroměstská metro station is also within walking distance**. The large Letná Park can be reached by walking over the nearby bridge.