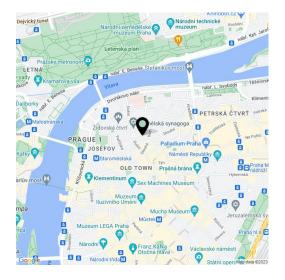

**Parquet floors**, windows, roller blinds, built-in storage. It was reconstructed in 2009. The purchase price includes a **cellar**.

The building from the turn of the 19th and 20th centuries stands opposite the **Spanish Synagogue** only a few steps from Pařížská Street. The location provides full services and modern comforts, such as many popular restaurants, brand-name boutiques, quality delicatessens, and cultural activities. A tram stop is just a few steps away, and the **Staroměstská metro station is also within walking distance**. The large Letná Park can be reached by walking over the nearby bridge.