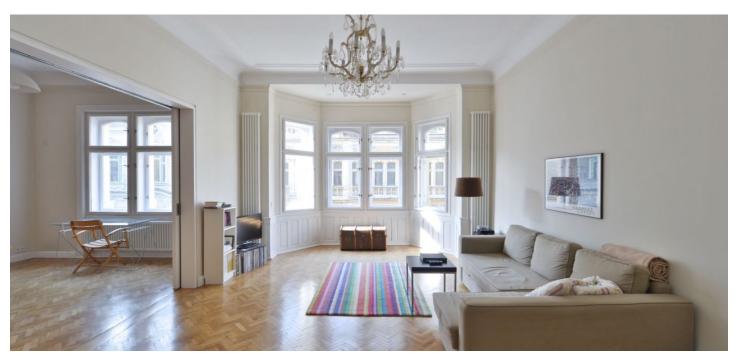

\* Area of the unit according to the Civil Code. The area consists of the sum total area of the entire unit bounded by perimeter walls.

This south-facing apartment with a nice view of the square with the Church of the Holy Spirit, a few steps from Pařížská Street, is situated on the 3rd floor of an elegant Art Nouveau building with an elevator in an attractive location near Old Town Square.

The layout consists of a sunny living room with a beautiful **bay window**, a fully equipped kitchen with a dining area, 2 bedrooms, and 2 bathrooms, one of which is part of the master bedroom and is equipped with a bathtub, shower, two sinks, and a toilet. The second bathroom has a shower, sink, and toilet.

**Parquet floors**, windows, roller blinds, built-in storage. It was reconstructed in 2009. The purchase price includes a **cellar**.

The building from the turn of the 19th and 20th centuries stands opposite the **Spanish Synagogue** only a few steps from Pařížská Street. The location provides full services and modern comforts, such as many popular restaurants, brand-name boutiques, quality delicatessens, and cultural activities. A tram stop is just a few steps away, and the **Staroměstská metro station is also within walking distance**. The large Letná Park can be reached by walking over the nearby bridge.