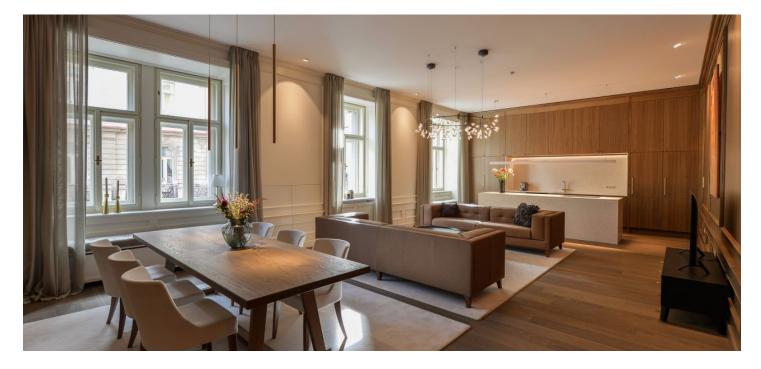

A spacious living room (65 sq. m.) with an open plan kitchen and dining area provides a meeting place for family and friends. The relaxation area consists of 2 bedrooms, one with a south-facing balcony. Both bedrooms have a private bathroom; there is also a guest toilet accessible from the entrance hall.

Cozy interior with an impressive quality of carefully selected materials. The floors are oak (brushed oil) as well as the paneling; bathrooms are decorated with screed surfaces, large-format slim Del Conca Boutique Armani tiles and Alape, Duravit, Paffoni, Kaldewei, or Hüppe sanitary ware. The kitchen is equipped with built-in Bora and AEG appliances and worktop and Brac limestone tiles. The furniture is custom-made or selected in the Konsepti showroom, decorated with handcrafted Baccman & Berglund handles. Designer light fixtures are by the Moooi, Foscarini, and Modular brands. The Toshiba air-conditioning system ensures an optimum temperature even on hot days.