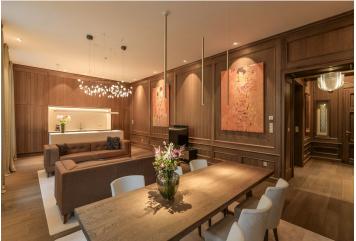

A spacious living room (65 sq. m.) with an open plan kitchen and dining area provides a meeting place for family and friends. The relaxation area consists of 2 bedrooms, one with a south-facing balcony. Both bedrooms have a private bathroom; there is also a guest toilet accessible from the entrance hall.

Cozy interior with an impressive quality of carefully selected materials. The floors are oak (brushed oil) as well as the paneling; bathrooms are decorated with screed surfaces, large-format slim Del Conca Boutique Armani tiles and Alape, Duravit, Paffoni, Kaldewei, or Hüppe sanitary ware. The kitchen is equipped with built-in Bora and AEG appliances and worktop and Brac limestone tiles. The furniture is custom-made or selected in the Konsepti showroom, decorated with handcrafted Baccman & Berglund handles. Designer light fixtures are by the Moooi, Foscarini, and Modular brands. The Toshiba air-conditioning system ensures an optimum temperature even on hot days.