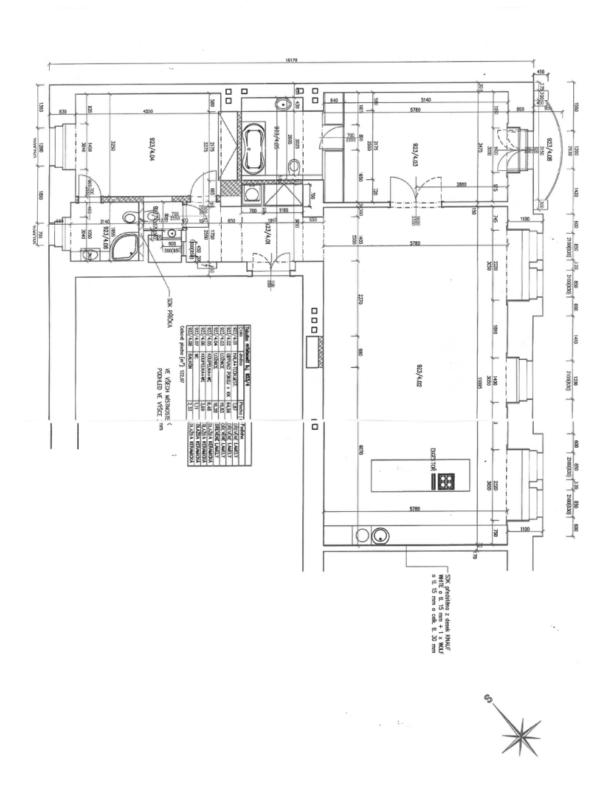

A spacious living room (65 sq. m.) with an open plan kitchen and dining area provides a meeting place for family and friends. The relaxation area consists of 2 bedrooms, one with a south-facing balcony. Both bedrooms have a private bathroom; there is also a guest toilet accessible from the entrance hall.

Interior 122.1 m<sup>2</sup>, cellar.

In addition to regular property viewings, we also offer **real-time video viewings** via WhatsApp, FaceTime, Messenger, Skype, and other apps.

122 m², Prague 1, Staré Město, Dlouhá