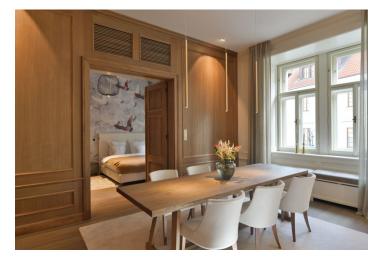

A spacious living room (65 sq. m.) with an open plan kitchen and dining area provides a meeting place for family and friends. The relaxation area consists of 2 bedrooms, one with a south-facing balcony. Both bedrooms have a private bathroom; there is also a guest toilet accessible from the entrance hall.

Cozy interior with an impressive quality of carefully selected materials. The floors are oak (brushed oil) as well as the paneling; bathrooms are decorated with screed surfaces, large-format slim Del Conca Boutique Armani tiles and Alape, Duravit, Paffoni, Kaldewei, or Hüppe sanitary ware. The kitchen is equipped with built-in Bora and AEG appliances and worktop and Brac limestone tiles. The furniture is custom-made or selected in the Konsepti showroom, decorated with handcrafted Baccman & Berglund handles. Designer light fixtures are by the Moooi, Foscarini, and Modular brands. The Toshiba air-conditioning system ensures an optimum temperature even on hot days.