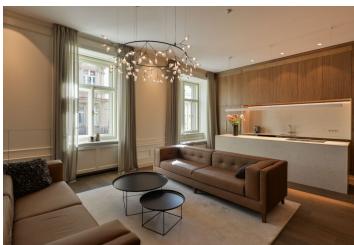

A spacious living room (65 sq. m.) with an open plan kitchen and dining area provides a meeting place for family and friends. The relaxation area consists of 2 bedrooms, one with a south-facing balcony. Both bedrooms have a private bathroom; there is also a guest toilet accessible from the entrance hall.

Cozy interior with an impressive quality of carefully selected materials. The floors are oak (brushed oil) as well as the paneling; bathrooms are decorated with screed surfaces, large-format slim Del Conca Boutique Armani tiles and Alape, Duravit, Paffoni, Kaldewei, or Hüppe sanitary ware. The kitchen is equipped with built-in Bora and AEG appliances and worktop and Brac limestone tiles. The furniture is custom-made or selected in the Konsepti showroom, decorated with handcrafted Baccman & Berglund handles. Designer light fixtures are by the Moooi, Foscarini, and Modular brands. The Toshiba air-conditioning system ensures an optimum temperature even on hot days.