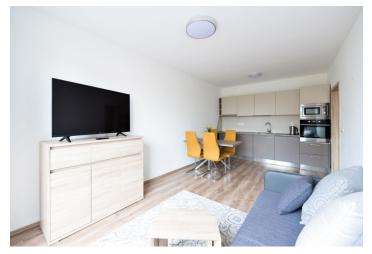

The apartment includes a living room with a fully fitted open plan kitchen and a dining area, one bedroom, a bathroom (bathtub with a shower screen, toilet), and an entrance hall. Both main rooms have access to the **terrace**.

Laminated floors, tiles, security entry door, external blinds operated by remote control, central heating, sofabed, washing machine, dishwasher, microwave oven, kitchenware, TV, UPC cable connection, chip entry to the building. Deposit for common building charges CZK 2,000/person/month. Utilities are billed separately.