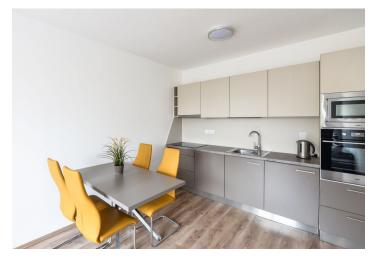

The apartment includes a living room with a fully fitted open plan kitchen and a dining area, one bedroom, a bathroom (bathtub with a shower screen, toilet), and an entrance hall. Both main rooms have access to the **terrace**.

Laminated floors, tiles, security entry door, external blinds operated by remote control, central heating, sofabed, washing machine, dishwasher, microwave oven, kitchenware, TV, UPC cable connection, chip entry to the building. Deposit for common building charges CZK 2,000/person/month. Utilities are billed separately.