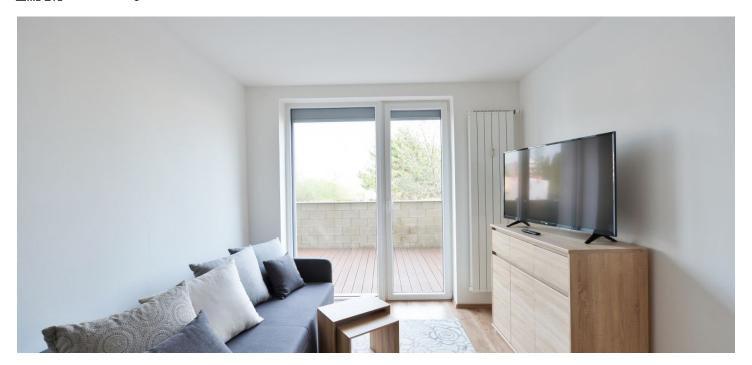

\* Area of the unit according to the Civil Code. The area consists of the sum total area of the entire unit bounded by perimeter walls.

Boasting a large terrace and green views of the residential neighborhood, this is a fully furnished 1-bedroom apartment on the upper ground floor of a modern building with camera system. Located on a quiet street in Michle, Prague 4, within easy reach of complete amenities and services, near the BB Centrum and Brumlovka multipurpose centers, with bus connections to Budějovická and Kačerov metro stations and quick access to the city center.

The apartment includes a living room with a fully fitted open plan kitchen and a dining area, one bedroom, a bathroom (bathtub with a shower screen, toilet), and an entrance hall. Both main rooms have access to the **terrace**.

Laminated floors, tiles, security entry door, external blinds operated by remote control, central heating, sofabed, washing machine, dishwasher, microwave oven, kitchenware, TV, UPC cable connection, chip entry to the building. Deposit for common building charges CZK 2,000/person/month. Utilities are billed separately.