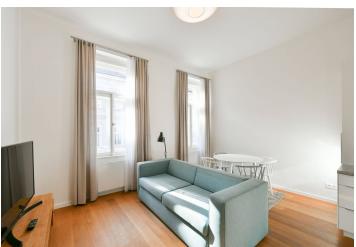

\* Area of the unit according to the Civil Code. The area consists of the sum total area of the entire unit bounded by perimeter walls.

Benefiting from a balcony, this fully refurbished, fully furnished apartment is on the 3rd floor of the Chateau Savoy Residence, a completely renovated traditional building with an elevator and a shared landscaped courtyard garden. Nicely located in the heart of the Malá Strana neighborhood, near two large parks (Kampa Island and Petřín), a few steps from the Vltava riverbank and the nearest tram stop (one short stop to the National Theater), near the Prague Castle. Full amenities are available within easy reach incl. quality restaurants, bistros, cafes, and more.

The interior features a living room with a fully fitted open plan kitchen and dining area, one bedroom with a large French window open onto the **balcony** facing the green courtyard, a bathroom with a walk-in shower, a separate toilet, and an entrance hall.

Quality materials and finishes, high ceilings, large windows, hardwood floors, tiles, built-in wardrobe in the bedroom, built-in storage, security entry door, sliding interior doors, sofabed, gas boiler, washer, induction cooktop, TV, video entry phone.