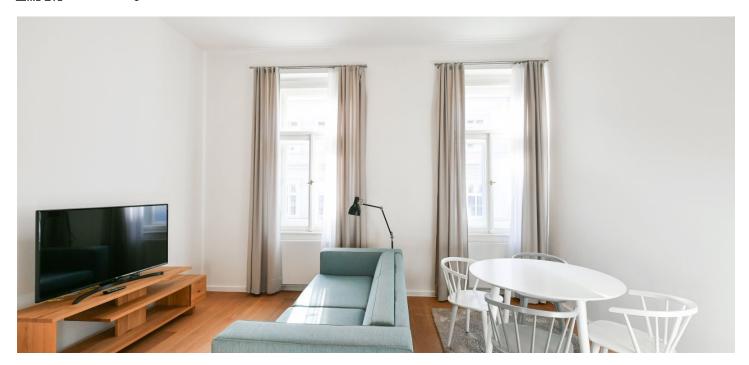

\* Area of the unit according to the Civil Code. The area consists of the sum total area of the entire unit bounded by perimeter walls.

Benefiting from a balcony, this fully refurbished, fully furnished apartment is on the 3rd floor of the Chateau Savoy Residence, a completely renovated traditional building with an elevator and a shared landscaped courtyard garden. Nicely located in the heart of the Malá Strana neighborhood, near two large parks (Kampa Island and Petřín), a few steps from the Vltava riverbank and the nearest tram stop (one short stop to the National Theater), near the Prague Castle. Full amenities are available within easy reach incl. quality restaurants, bistros, cafes, and more.

The interior features a living room with a fully fitted open plan kitchen and dining area, one bedroom with a large French window open onto the **balcony** facing the green courtyard, a bathroom with a walk-in shower, a separate toilet, and an entrance hall.

Quality materials and finishes, high ceilings, large windows, hardwood floors, tiles, built-in wardrobe in the bedroom, built-in storage, security entry door, sliding interior doors, sofabed, gas boiler, washer, induction cooktop, TV, video entry phone.