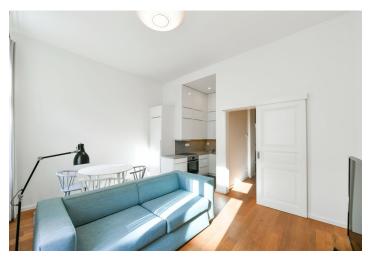

The interior features a living room with a fully fitted open plan kitchen and dining area, one bedroom with a large French window open onto the **balcony** facing the green courtyard, a bathroom with a walk-in shower, a separate toilet, and an entrance hall.

Quality materials and finishes, high ceilings, large windows, hardwood floors, tiles, built-in wardrobe in the bedroom, built-in storage, security entry door, sliding interior doors, sofabed, gas boiler, washer, induction cooktop, TV, video entry phone.