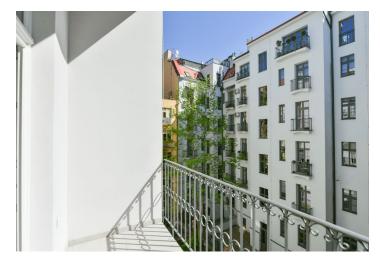

## **Apartment One-bedroom (2+kk)**

€ 1180 | CZK 29 500

43 m², Prague 1, Malá Strana, Šeříkova

| Total area       | 47 m²                                                                                                     |
|------------------|-----------------------------------------------------------------------------------------------------------|
| Floor area*      | 43 m²                                                                                                     |
| Balcony          | 4 m²                                                                                                      |
| Parking          | -                                                                                                         |
| Cellar           |                                                                                                           |
| Service price    | Deposit for services and<br>water CZK 3,000/month. Gas<br>and electricity - transferred to<br>the tenant. |
| PENB             | G                                                                                                         |
| Reference number | 35325                                                                                                     |
| Available from   | Immediately                                                                                               |

\* Area of the unit according to the Civil Code. The area consists of the sum total area of the entire unit bounded by perimeter walls.

Benefiting from a balcony, this fully refurbished, fully furnished apartment is on the 3rd floor of the Chateau Savoy Residence, a completely renovated traditional building with an elevator and a shared landscaped courtyard garden. Nicely located in the heart of the Malá Strana neighborhood, near two large parks (Kampa Island and Petřín), a few steps from the Vltava riverbank and the nearest tram stop (one short stop to the National Theater), near the Prague Castle. Full amenities are available within easy reach incl. quality restaurants, bistros, cafes, and more.

The interior features a living room with a fully fitted open plan kitchen and dining area, one bedroom with a large French window open onto the **balcony** facing the green courtyard, a bathroom with a walk-in shower, a separate toilet, and an entrance hall.