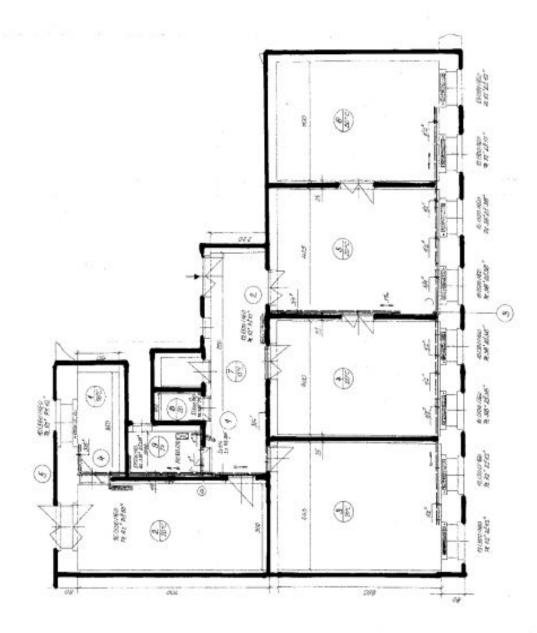

## **Apartment Three-bedroom (4+1)**

150 m², Prague 1, Staré Město, Dušní

**UDORYS**