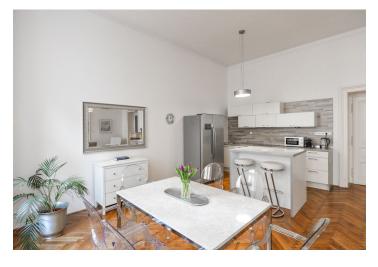

The bright and airy interior with high ceilings is divided into a living room with a fireplace, an adjoining dining room with an open plan kitchen, a master bedroom with an en-suite bathroom (solitary bathtub, sink, toilet) and courtyard balcony, 2 bedrooms (with windows towards the street), a central bathroom (tropical rain shower, sink), a guest toilet, a closet, and a large entrance hall.

In the superb interior, there are a number of preserved original architectural elements or replicas thereof: herringbone pattern **parquet floors**, large **casement windows**, double doors with glass panels, or a **stone-lined fireplace**. The bathrooms are equipped with quality sanitary ware. Security entrance doors. Heating is by a Buderus gas boiler. The apartment comes with a **cellar**.