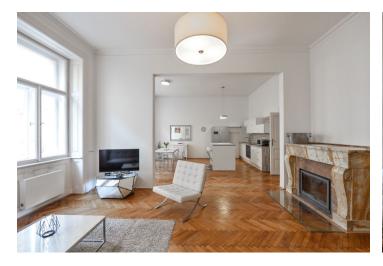

The bright and airy interior with high ceilings is divided into a living room with a fireplace, an adjoining dining room with an open plan kitchen, a master bedroom with an en-suite bathroom (solitary bathtub, sink, toilet) and courtyard balcony, 2 bedrooms (with windows towards the street), a central bathroom (tropical rain shower, sink), a guest toilet, a closet, and a large entrance hall.

In the superb interior, there are a number of preserved original architectural elements or replicas thereof: herringbone pattern **parquet floors**, large **casement windows**, double doors with glass panels, or a **stone-lined fireplace**. The bathrooms are equipped with quality sanitary ware. Security entrance doors. Heating is by a Buderus gas boiler. The apartment comes with a **cellar**.