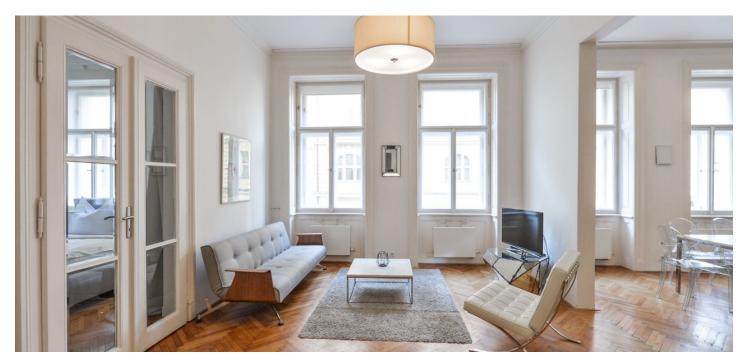

The bright and airy interior with high ceilings is divided into a living room with a fireplace, an adjoining dining room with an open plan kitchen, a master bedroom with an en-suite bathroom (solitary bathtub, sink, toilet) and courtyard balcony, 2 bedrooms (with windows towards the street), a central bathroom (tropical rain shower, sink), a guest toilet, a closet, and a large entrance hall.

In the superb interior, there are a number of preserved original architectural elements or replicas thereof: herringbone pattern **parquet floors**, large **casement windows**, double doors with glass panels, or a **stone-lined fireplace**. The bathrooms are equipped with quality sanitary ware. Security entrance doors. Heating is by a Buderus gas boiler. The apartment comes with a **cellar**.