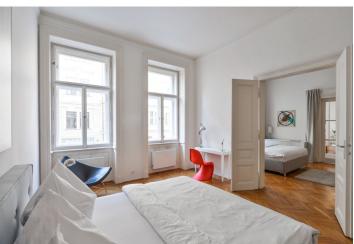

The bright and airy interior with high ceilings is divided into a living room with a fireplace, an adjoining dining room with an open plan kitchen, a master bedroom with an en-suite bathroom (solitary bathtub, sink, toilet) and courtyard balcony, 2 bedrooms (with windows towards the street), a central bathroom (tropical rain shower, sink), a guest toilet, a closet, and a large entrance hall.

In the superb interior, there are a number of preserved original architectural elements or replicas thereof: herringbone pattern **parquet floors**, large **casement windows**, double doors with glass panels, or a **stone-lined fireplace**. The bathrooms are equipped with quality sanitary ware. Security entrance doors. Heating is by a Buderus gas boiler. The apartment comes with a **cellar**.