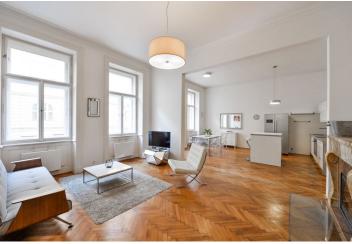

The bright and airy interior with high ceilings is divided into a living room with a fireplace, an adjoining dining room with an open plan kitchen, a master bedroom with an en-suite bathroom (solitary bathtub, sink, toilet) and courtyard balcony, 2 bedrooms (with windows towards the street), a central bathroom (tropical rain shower, sink), a guest toilet, a closet, and a large entrance hall.

In the superb interior, there are a number of preserved original architectural elements or replicas thereof: herringbone pattern **parquet floors**, large **casement windows**, double doors with glass panels, or a **stone-lined fireplace**. The bathrooms are equipped with quality sanitary ware. Security entrance doors. Heating is by a Buderus gas boiler. The apartment comes with a **cellar**.