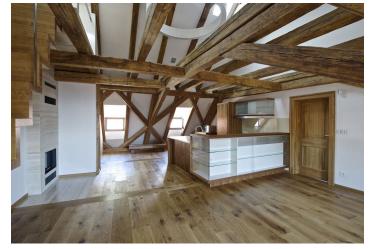

The interior features a large open living room with a fireplace, multiple beams and a fully integrated kitchen plus a small gallery with a library and utility room. There are two bedrooms with en-suite bathrooms, and a guest toilet.

Lovely views of the Prague panorama and typical red rooftops, airconditioning, wooden floors, custom made furniture, built-in wardrobes, storage, electric heating, alarm, video entry phone, cellar (6 m²). Lift in the courtyard, camera surveillance system in the building, chip operated entrance. Smart home (remote control). Moments to trams, a few minutes' walk to the Malostranská metro station. Common building charges and utilities approx. CZK 8000 per month.