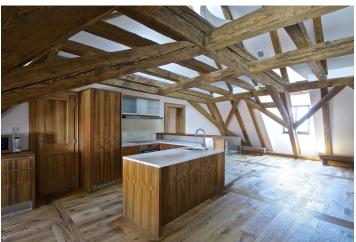

\* Area of the unit according to the Civil Code. The area consists of the sum total area of the entire unit bounded by perimeter walls.

Newly refurbished flat for rent. Furnished 2-bedroom 2-bathroom attic flat with views of Prague and Petřín Hill, situated on the third floor with lift in a reconstructed historic residential palace from 1498. Located in the romantic Malá Strana area right beneath the Prague Castle complex, just minutes from Charles Bridge.

The interior features a large open living room with a fireplace, multiple beams and a fully integrated kitchen plus a small gallery with a library and utility room. There are two bedrooms with en-suite bathrooms, and a guest toilet.

Lovely views of the Prague panorama and typical red rooftops, airconditioning, wooden floors, custom made furniture, built-in wardrobes, storage, electric heating, alarm, video entry phone, cellar (6 m²). Lift in the courtyard, camera surveillance system in the building, chip operated entrance. Smart home (remote control). Moments to trams, a few minutes' walk to the Malostranská metro station. Common building charges and utilities approx. CZK 8000 per month.