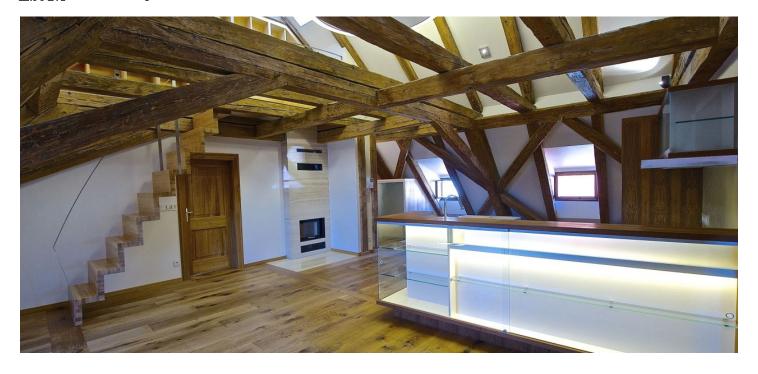

The interior features a large open living room with a fireplace, multiple beams and a fully integrated kitchen plus a small gallery with a library and utility room. There are two bedrooms with en-suite bathrooms, and a guest toilet.

Lovely views of the Prague panorama and typical red rooftops, airconditioning, wooden floors, custom made furniture, built-in wardrobes, storage, electric heating, alarm, video entry phone, cellar (6 m²). Lift in the courtyard, camera surveillance system in the building, chip operated entrance. Smart home (remote control). Moments to trams, a few minutes' walk to the Malostranská metro station. Common building charges and utilities approx. CZK 8000 per month.