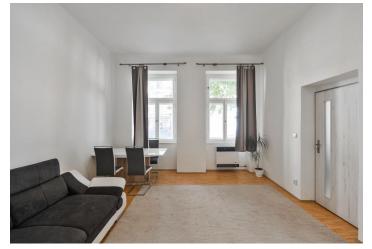

The apartment area is divided into a living kitchen, a walk-through room, a bathroom, a separate toilet, and a hall.

The interior is suitable for reconstruction. Facilities include **wooden casement windows**, tiles, and laminate floors. Heating is by gas WAW radiators; hot water by a boiler.