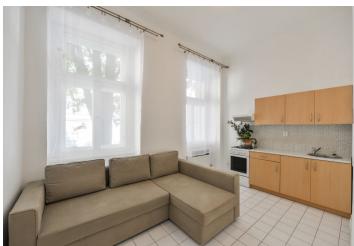

The apartment area is divided into a living kitchen, a walk-through room, a bathroom, a separate toilet, and a hall.

The interior is suitable for reconstruction. Facilities include **wooden casement windows**, tiles, and laminate floors. Heating is by gas WAW radiators; hot water by a boiler.