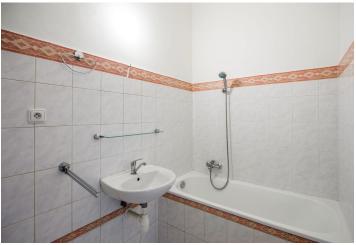

The apartment area is divided into a living kitchen, a walk-through room, a bathroom, a separate toilet, and a hall.

The interior is suitable for reconstruction. Facilities include **wooden casement windows**, tiles, and laminate floors. Heating is by gas WAW radiators; hot water by a boiler.