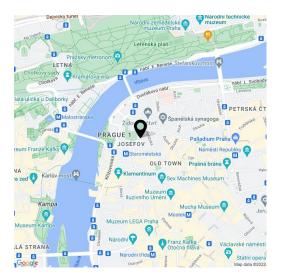

The Art Nouveau building is located right next to the Neo-Gothic **Maisel Synagogue**, near the Baroque **Church of St. Nicholas** on Old Town Square and close to **Charles Bridge** and the Vltava embankment. In the immediate vicinity, there are many restaurants, cafes, shops, but also a post office or library; within walking distance are schools ranging from kindergartens to a university. Perfect accessibility is ensured by trams and the metro line A. A garage space can be rented in the underground car park of a nearby hotel.