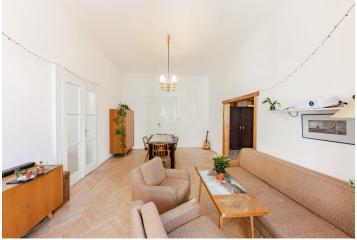

\* Area of the unit according to the Civil Code. The area consists of the sum total area of the entire unit bounded by perimeter walls.

This classic apartment with large airy rooms, preserved original features, and views of one of the important architectural monuments of the former Jewish Quarter is part of a renovated Art Nouveau building that stands in an attractive location on Maiselova Street, parallel to luxurious Pařížská Street.

The layout of the 2nd floor apartment consists of a walk-through living room with a **bay window**, 3 bedrooms, a separate kitchen, a pantry, a bathroom, a toilet, a closet, and a spacious entrance hall. The windows of the living room and 2 bedrooms face an elegant street; the kitchen and the third bedroom face the **landscaped courtyard**.

**Parquet** floors; a large number of casement windows illuminate the interior. The apartment is suitable to be reconstructed and the original elements and equipment (single-wing and double-wing glazed doors, including handles or cast iron radiators) can be renovated. The interior can be adapted to the needs and tastes of the new owners. Heating is provided by a gas boiler. The unit comes with **a cellar storage unit**. The building with only 2 apartments on each floor has a new facade and the installation of **an elevator** and the refurbishment of the common areas is being prepared.