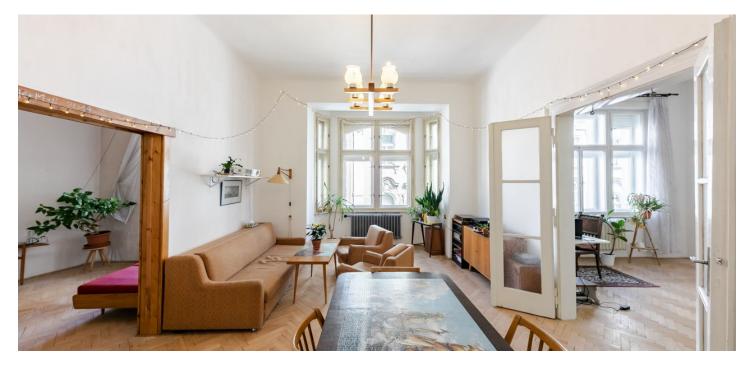

\* Area of the unit according to the Civil Code. The area consists of the sum total area of the entire unit bounded by perimeter walls.

This classic apartment with large airy rooms, preserved original features, and views of one of the important architectural monuments of the former Jewish Quarter is part of a renovated Art Nouveau building that stands in an attractive location on Maiselova Street, parallel to luxurious Pařížská Street.

The layout of the 2nd floor apartment consists of a walk-through living room with a **bay window**, 3 bedrooms, a separate kitchen, a pantry, a bathroom, a toilet, a closet, and a spacious entrance hall. The windows of the living room and 2 bedrooms face an elegant street; the kitchen and the third bedroom face the **landscaped courtyard**.

**Parquet** floors; a large number of casement windows illuminate the interior. The apartment is suitable to be reconstructed and the original elements and equipment (single-wing and double-wing glazed doors, including handles or cast iron radiators) can be renovated. The interior can be adapted to the needs and tastes of the new owners. Heating is provided by a gas boiler. The unit comes with **a cellar storage unit**. The building with only 2 apartments on each floor has a new facade and the installation of **an elevator** and the refurbishment of the common areas is being prepared.