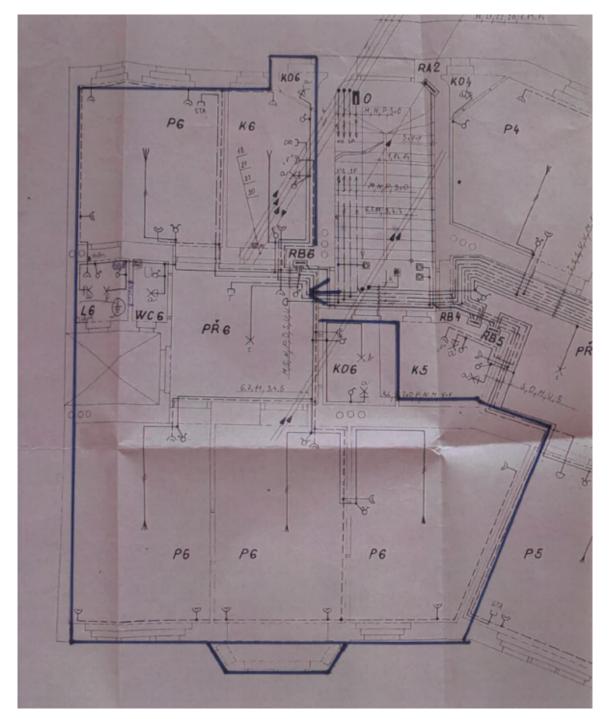

The layout of the 2nd floor apartment consists of a walk-through living room with a **bay window**, 3 bedrooms, a separate kitchen, a pantry, a bathroom, a toilet, a closet, and a spacious entrance hall. The windows of the living room and 2 bedrooms face an elegant street; the kitchen and the third bedroom face the **landscaped courtyard**.