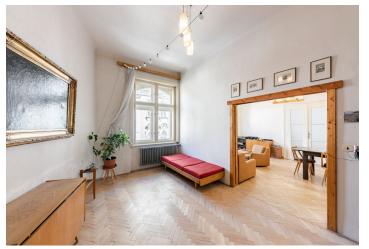

\* Area of the unit according to the Civil Code. The area consists of the sum total area of the entire unit bounded by perimeter walls.

This classic apartment with large airy rooms, preserved original features, and views of one of the important architectural monuments of the former Jewish Quarter is part of a renovated Art Nouveau building that stands in an attractive location on Maiselova Street, parallel to luxurious Pařížská Street.

The layout of the 2nd floor apartment consists of a walk-through living room with a **bay window**, 3 bedrooms, a separate kitchen, a pantry, a bathroom, a toilet, a closet, and a spacious entrance hall. The windows of the living room and 2 bedrooms face an elegant street; the kitchen and the third bedroom face the **landscaped courtyard**.

**Parquet** floors; a large number of casement windows illuminate the interior. The apartment is suitable to be reconstructed and the original elements and equipment (single-wing and double-wing glazed doors, including handles or cast iron radiators) can be renovated. The interior can be adapted to the needs and tastes of the new owners. Heating is provided by a gas boiler. The unit comes with **a cellar storage unit**. The building with only 2 apartments on each floor has a new facade and the installation of **an elevator** and the refurbishment of the common areas is being prepared.