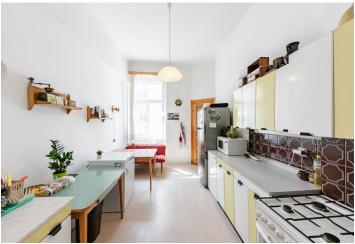

The layout of the 2nd floor apartment consists of a walk-through living room with a **bay window**, 3 bedrooms, a separate kitchen, a pantry, a bathroom, a toilet, a closet, and a spacious entrance hall. The windows of the living room and 2 bedrooms face an elegant street; the kitchen and the third bedroom face the **landscaped courtyard**.

**Parquet** floors; a large number of casement windows illuminate the interior. The apartment is suitable to be reconstructed and the original elements and equipment (single-wing and double-wing glazed doors, including handles or cast iron radiators) can be renovated. The interior can be adapted to the needs and tastes of the new owners. Heating is provided by a gas boiler. The unit comes with **a cellar storage unit**. The building with only 2 apartments on each floor has a new facade and the installation of **an elevator** and the refurbishment of the common areas is being prepared.