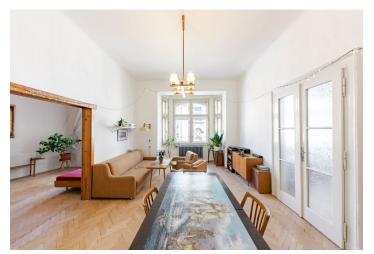

\* Area of the unit according to the Civil Code. The area consists of the sum total area of the entire unit bounded by perimeter walls.

This classic apartment with large airy rooms, preserved original features, and views of one of the important architectural monuments of the former Jewish Quarter is part of a renovated Art Nouveau building that stands in an attractive location on Maiselova Street, parallel to luxurious Pařížská Street.

The layout of the 2nd floor apartment consists of a walk-through living room with a **bay window**, 3 bedrooms, a separate kitchen, a pantry, a bathroom, a toilet, a closet, and a spacious entrance hall. The windows of the living room and 2 bedrooms face an elegant street; the kitchen and the third bedroom face the **landscaped courtyard**.

**Parquet** floors; a large number of casement windows illuminate the interior. The apartment is suitable to be reconstructed and the original elements and equipment (single-wing and double-wing glazed doors, including handles or cast iron radiators) can be renovated. The interior can be adapted to the needs and tastes of the new owners. Heating is provided by a gas boiler. The unit comes with **a cellar storage unit**. The building with only 2 apartments on each floor has a new facade and the installation of **an elevator** and the refurbishment of the common areas is being prepared.