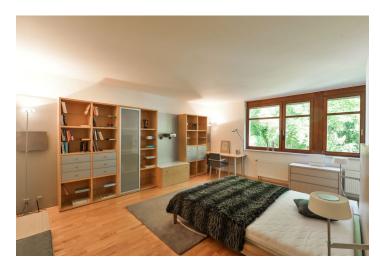

The apartment features a living room with a fully fitted open plan kitchen and **balcony** offering views of the green surroundings, the city, and Vyšehrad Castle. There is a spacious bedroom with a large fitted **walk-in closet** and park views, a shower room, a toilet, a separate fitted **walk-in closet**, and an entrance hall.

Wooden floors, tiles, security entry door, exterior blinds, central heating, Miele washer and dryer, dishwasher, microwave oven, TV, video entry phone, chip card entry to the building, pram/bike storage. A garage parking space is included.