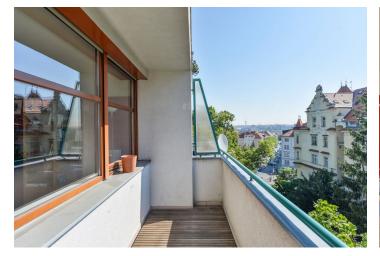

## **Apartment One-bedroom (2+kk)**

Rented

108 m², Prague 5, Smíchov, U Nikolajky

| Total area       | 114 m²                                                                                                |
|------------------|-------------------------------------------------------------------------------------------------------|
| Floor area*      | 108 m²                                                                                                |
| Balcony          | 6 m²                                                                                                  |
| Parking          | Garage parking.                                                                                       |
| Garage           | Yes                                                                                                   |
| Cellar           | -                                                                                                     |
| Service price    | Deposit for services, water,<br>and heating: CZK<br>9,700/month. Electricity is<br>billed separately. |
| PENB             | G                                                                                                     |
| Reference number | 35851                                                                                                 |
| Available from   | Immediately                                                                                           |

The apartment features a living room with a fully fitted open plan kitchen and **balcony** offering views of the green surroundings, the city, and Vyšehrad Castle. There is a spacious bedroom with a large fitted **walk-in closet** and park views, a shower room, a toilet, a separate fitted **walk-in closet**, and an entrance hall.