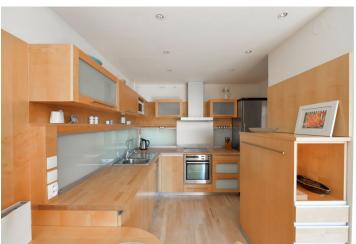

The apartment features a living room with a fully fitted open plan kitchen and **balcony** offering views of the green surroundings, the city, and Vyšehrad Castle. There is a spacious bedroom with a large fitted **walk-in closet** and park views, a shower room, a toilet, a separate fitted **walk-in closet**, and an entrance hall.

Wooden floors, tiles, security entry door, exterior blinds, central heating, Miele washer and dryer, dishwasher, microwave oven, TV, video entry phone, chip card entry to the building, pram/bike storage. A garage parking space is included.