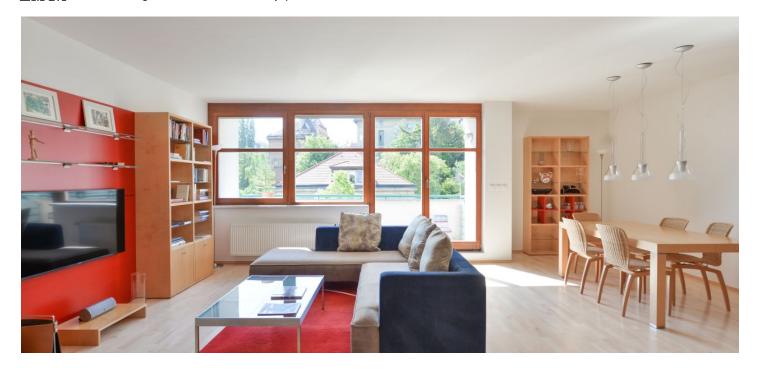

The apartment features a living room with a fully fitted open plan kitchen and **balcony** offering views of the green surroundings, the city, and Vyšehrad Castle. There is a spacious bedroom with a large fitted **walk-in closet** and park views, a shower room, a toilet, a separate fitted **walk-in closet**, and an entrance hall.

Wooden floors, tiles, security entry door, exterior blinds, central heating, Miele washer and dryer, dishwasher, microwave oven, TV, video entry phone, chip card entry to the building, pram/bike storage. A garage parking space is included.