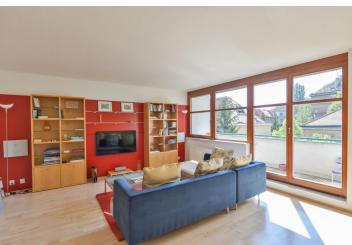

The apartment features a living room with a fully fitted open plan kitchen and **balcony** offering views of the green surroundings, the city, and Vyšehrad Castle. There is a spacious bedroom with a large fitted **walk-in closet** and park views, a shower room, a toilet, a separate fitted **walk-in closet**, and an entrance hall.

Wooden floors, tiles, security entry door, exterior blinds, central heating, Miele washer and dryer, dishwasher, microwave oven, TV, video entry phone, chip card entry to the building, pram/bike storage. A garage parking space is included.