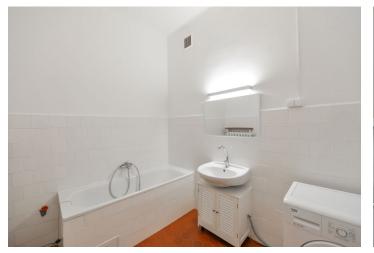

The apartment features a spacious entrance hall with access to the **enclosed balcony**, a fully fitted eat-in kitchen with new appliances, a small adjacent bedroom/study, plus a spacious separate bedroom. There is a bathroom including a bathtub, a separate toilet, and a storage room.