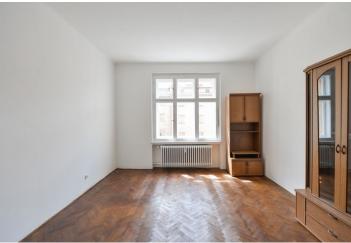

The apartment features a spacious entrance hall with access to the **enclosed balcony**, a fully fitted eat-in kitchen with new appliances, a small adjacent bedroom/study, plus a spacious separate bedroom. There is a bathroom including a bathtub, a separate toilet, and a storage room.

**Preserved original details**, new kitchen, high ceilings, large windows, **hardwood parquet floors**, **original tiles**, built-in storage, washing machine, dishwasher, 4.9 m<sup>2</sup> cellar.

\* Size of the unit according to the Housing Act. The area consists of the sum total of the internal area of every room.