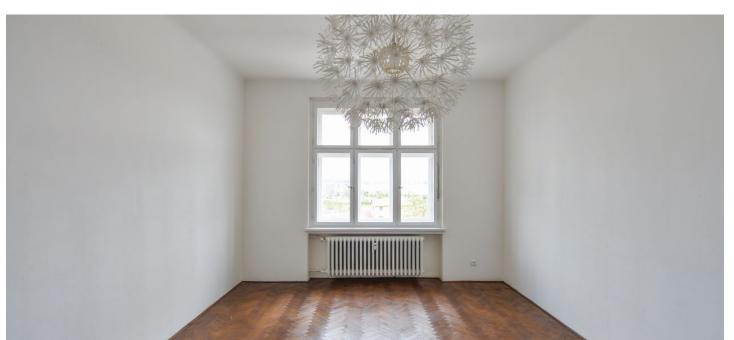

This spacious, completely renovated apartment with an enclosed balcony, on the 5th floor of a well-maintained apartment building with an elevator, is situated in Holešovice, Prague 7, mere steps from Stromovka Park, in a location with quick access to the city center, a few blocks from tram stops, and within walking distance of the Vltavská metro station. Full amenities are available within easy reach incl. numerous cultural venues, e.g. the National Gallery, the Prague Exhibition Grounds, and the Bio OKO cinema.

The apartment features a spacious entrance hall with access to the **enclosed balcony**, a fully fitted eat-in kitchen with new appliances, a small adjacent bedroom/study, plus a spacious separate bedroom. There is a bathroom including a bathtub, a separate toilet, and a storage room.

**Preserved original details**, new kitchen, high ceilings, large windows, **hardwood parquet floors**, **original tiles**, built-in storage, washing machine, dishwasher, 4.9 m<sup>2</sup> cellar.

\* Size of the unit according to the Housing Act. The area consists of the sum total of the internal area of every room.