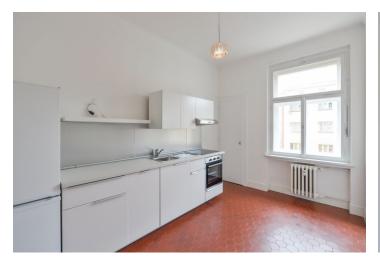

The apartment features a spacious entrance hall with access to the **enclosed balcony**, a fully fitted eat-in kitchen with new appliances, a small adjacent bedroom/study, plus a spacious separate bedroom. There is a bathroom including a bathtub, a separate toilet, and a storage room.

**Preserved original details**, new kitchen, high ceilings, large windows, **hardwood parquet floors**, **original tiles**, built-in storage, washing machine, dishwasher, 4.9 m<sup>2</sup> cellar.

\* Size of the unit according to the Housing Act. The area consists of the sum total of the internal area of every room.