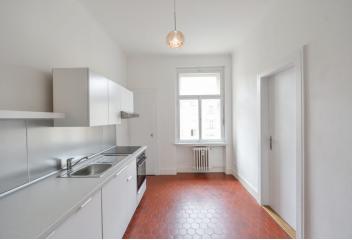

This spacious, completely renovated apartment with an enclosed balcony, on the 5th floor of a well-maintained apartment building with an elevator, is situated in Holešovice, Prague 7, mere steps from Stromovka Park, in a location with quick access to the city center, a few blocks from tram stops, and within walking distance of the Vltavská metro station. Full amenities are available within easy reach incl. numerous cultural venues, e.g. the National Gallery, the Prague Exhibition Grounds, and the Bio OKO cinema.

The apartment features a spacious entrance hall with access to the **enclosed balcony**, a fully fitted eat-in kitchen with new appliances, a small adjacent bedroom/study, plus a spacious separate bedroom. There is a bathroom including a bathtub, a separate toilet, and a storage room.

**Preserved original details**, new kitchen, high ceilings, large windows, **hardwood parquet floors**, **original tiles**, built-in storage, washing machine, dishwasher, 4.9 m<sup>2</sup> cellar.

\* Size of the unit according to the Housing Act. The area consists of the sum total of the internal area of every room.