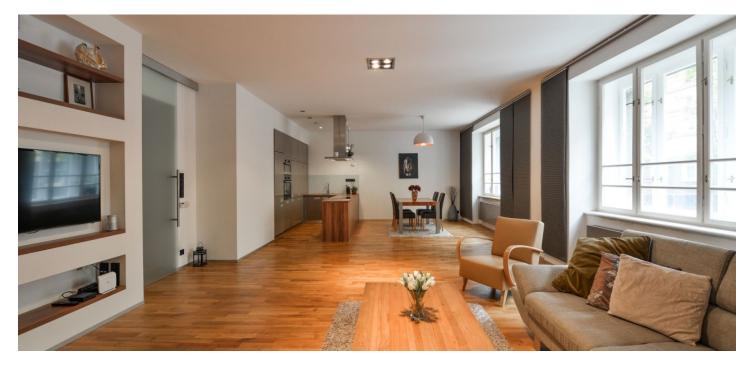

\* Area of the unit according to the Civil Code. The area consists of the sum total area of the entire unit bounded by perimeter walls.

This fully refurbished, fully furnished apartment benefits from a winter garden and direct access to a shared courtyard garden. Situated on the upper ground floor of a renovated residential building in the embassy district of Bubeneč, Prague 6, a sought-after location with very quick access to the city center (Hradčanská and Dejvická metro stations are a few min. walk away) and the airport. Conveniently located for the ISP, Park Lane, and Riverside international schools. An area with full amenities within quick reach, within walking distance of the Prague Castle and two large Prague parks: Stromovka and Letná.

The comfortable apartment features a spacious living room with a dining area and fully integrated kitchen, a bedroom with built-in wardrobes, plus a full bathroom with a bathtub, walk-in shower, bidet, and toilet. There is a fitted **walk-in closet**, a utility room with extra storage space, an entrance hall with built-in wardrobes, and a **winter garden** offering access to the **shared back garden**.

**Preserved original details, hardwood parquet floors**, tiles, built-in storage, gas boiler, washing machine, dishwasher, microwave oven, two TVs, alarm, large **cellar**. Available from April 1st, 2023.