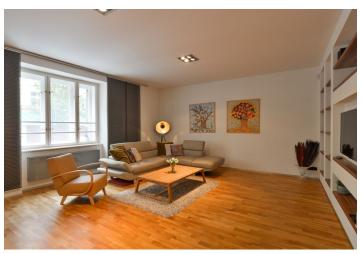

The comfortable apartment features a spacious living room with a dining area and fully integrated kitchen, a bedroom with built-in wardrobes, plus a full bathroom with a bathtub, walk-in shower, bidet, and toilet. There is a fitted **walk-in closet**, a utility room with extra storage space, an entrance hall with built-in wardrobes, and a **winter garden** offering access to the **shared back garden**.

**Preserved original details, hardwood parquet floors**, tiles, built-in storage, gas boiler, washing machine, dishwasher, microwave oven, two TVs, alarm, large **cellar**. Available from April 1st, 2023.