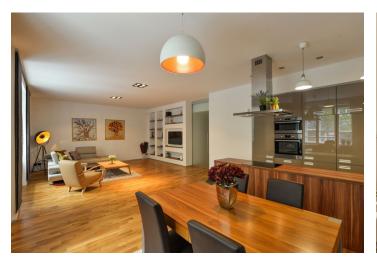

The comfortable apartment features a spacious living room with a dining area and fully integrated kitchen, a bedroom with built-in wardrobes, plus a full bathroom with a bathtub, walk-in shower, bidet, and toilet. There is a fitted **walk-in closet**, a utility room with extra storage space, an entrance hall with built-in wardrobes, and a **winter garden** offering access to the **shared back garden**.

**Preserved original details, hardwood parquet floors**, tiles, built-in storage, gas boiler, washing machine, dishwasher, microwave oven, two TVs, alarm, large **cellar**. Available from April 1st, 2023.