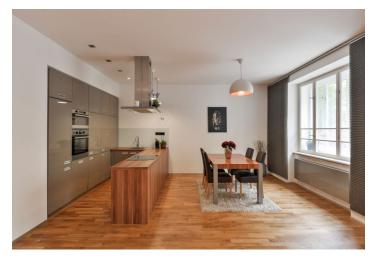

The comfortable apartment features a spacious living room with a dining area and fully integrated kitchen, a bedroom with built-in wardrobes, plus a full bathroom with a bathtub, walk-in shower, bidet, and toilet. There is a fitted **walk-in closet**, a utility room with extra storage space, an entrance hall with built-in wardrobes, and a **winter garden** offering access to the **shared back garden**.

**Preserved original details, hardwood parquet floors**, tiles, built-in storage, gas boiler, washing machine, dishwasher, microwave oven, two TVs, alarm, large **cellar**. Available from April 1st, 2023.