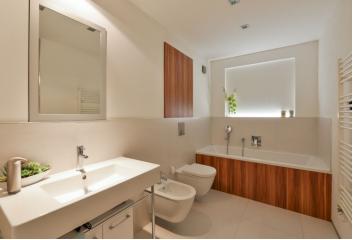

The comfortable apartment features a spacious living room with a dining area and fully integrated kitchen, a bedroom with built-in wardrobes, plus a full bathroom with a bathtub, walk-in shower, bidet, and toilet. There is a fitted **walk-in closet**, a utility room with extra storage space, an entrance hall with built-in wardrobes, and a **winter garden** offering access to the **shared back garden**.