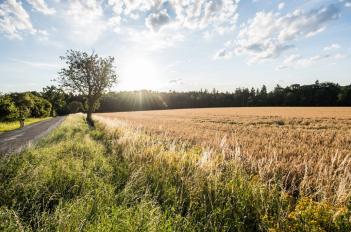

A large plot of land with a total area of 6,512 m<sup>2</sup>, is located in a beautiful quiet place by the Dobřejovický stream in the vicinity of the unique Průhonice park, in a sought-after location near Prague.

According to the zoning plan, the area can be used for **physical education and sports**, to build indoor and open sports grounds here, including facilities (for example, **horse stables**). Equipment serving visitors is also allowed shop, services, **catering**, parking, accommodation facilities as part of sports facilities, the necessary technical equipment, including the **accommodation of the owner** or manager of the complex.

The stopping coefficient is differentiated according to specific cases (covered sports grounds up to 40%, some open less than 5%), the minimum required area of greenery is 30% of the land area. The height limit is 9 meters (in exceptional cases 10.5 meters).