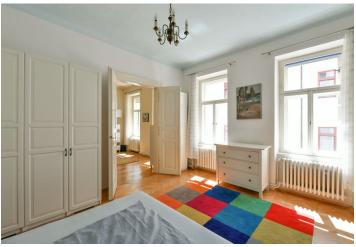

The clear layout of the apartment on the 2nd floor consists of a living room, 2 bedrooms, a kitchen, a bathroom, and a vestibule. All windows face **southeast** towards the courtyard.

Facilities include **original parquet floors, casement windows** and wooden doors, a complete kitchen unit, and sanitary ware. 3.7 m. ceiling height. The interior has been reconstruction (in 2010). Heating is by a gas boiler. The unit comes with a cellar. The building has a renovated historic facade and roof; preparations are underway for the reconstruction of the common areas, which will include the installation of a **new elevator**.