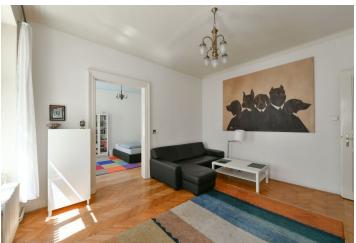

\* Area of the unit according to the Civil Code. The area consists of the sum total area of the entire unit bounded by perimeter walls.

This apartment with preserved original craft elements, high ceilings, and windows facing the courtyard is part of a Baroque building with a distinctively decorated facade located in an area with an impressive genius loci. Literally only a few steps lead to the Týn Church and Old Town Square, yet the building stands away from the main tourist routes.

The clear layout of the apartment on the 2nd floor consists of a living room, 2 bedrooms, a kitchen, a bathroom, and a vestibule. All windows face **southeast** towards the courtyard.

Facilities include **original parquet floors, casement windows** and wooden doors, a complete kitchen unit, and sanitary ware. 3.7 m. ceiling height. The interior has been reconstruction (in 2010). Heating is by a gas boiler. The unit comes with a cellar. The building has a renovated historic facade and roof; preparations are underway for the reconstruction of the common areas, which will include the installation of a **new elevator**.