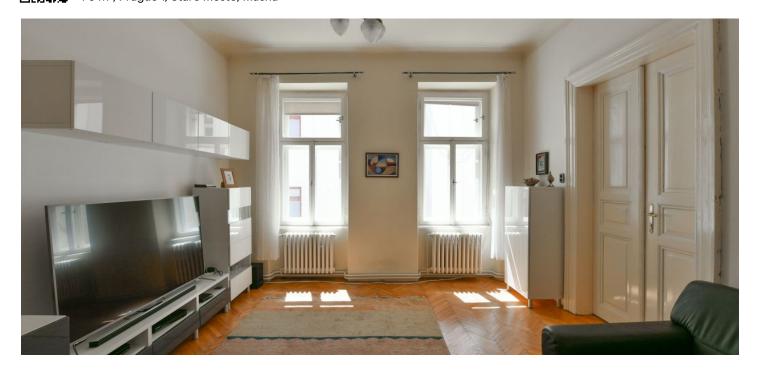

\* Area of the unit according to the Civil Code. The area consists of the sum total area of the entire unit bounded by perimeter walls.

This apartment with preserved original craft elements, high ceilings, and windows facing the courtyard is part of a Baroque building with a distinctively decorated facade located in an area with an impressive genius loci. Literally only a few steps lead to the Týn Church and Old Town Square, yet the building stands away from the main tourist routes.

The clear layout of the apartment on the 2nd floor consists of a living room, 2 bedrooms, a kitchen, a bathroom, and a vestibule. All windows face **southeast** towards the courtyard.

Facilities include **original parquet floors, casement windows** and wooden doors, a complete kitchen unit, and sanitary ware. 3.7 m. ceiling height. The interior has been reconstruction (in 2010). Heating is by a gas boiler. The unit comes with a cellar. The building has a renovated historic facade and roof; preparations are underway for the reconstruction of the common areas, which will include the installation of a **new elevator**.