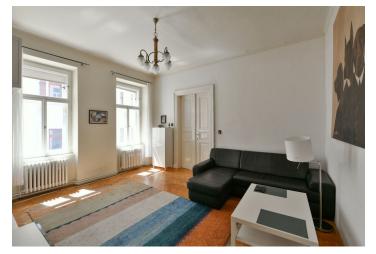

\* Area of the unit according to the Civil Code. The area consists of the sum total area of the entire unit bounded by perimeter walls.

This apartment with preserved original craft elements, high ceilings, and windows facing the courtyard is part of a Baroque building with a distinctively decorated facade located in an area with an impressive genius loci. Literally only a few steps lead to the Týn Church and Old Town Square, yet the building stands away from the main tourist routes.

The clear layout of the apartment on the 2nd floor consists of a living room, 2 bedrooms, a kitchen, a bathroom, and a vestibule. All windows face **southeast** towards the courtyard.

Facilities include **original parquet floors, casement windows** and wooden doors, a complete kitchen unit, and sanitary ware. 3.7 m. ceiling height. The interior has been reconstruction (in 2010). Heating is by a gas boiler. The unit comes with a cellar. The building has a renovated historic facade and roof; preparations are underway for the reconstruction of the common areas, which will include the installation of a **new elevator**.