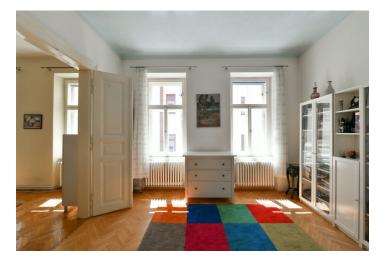

\* Area of the unit according to the Civil Code. The area consists of the sum total area of the entire unit bounded by perimeter walls.

This apartment with preserved original craft elements, high ceilings, and windows facing the courtyard is part of a Baroque building with a distinctively decorated facade located in an area with an impressive genius loci. Literally only a few steps lead to the Týn Church and Old Town Square, yet the building stands away from the main tourist routes.

The clear layout of the apartment on the 2nd floor consists of a living room, 2 bedrooms, a kitchen, a bathroom, and a vestibule. All windows face **southeast** towards the courtyard.

Facilities include **original parquet floors, casement windows** and wooden doors, a complete kitchen unit, and sanitary ware. 3.7 m. ceiling height. The interior has been reconstruction (in 2010). Heating is by a gas boiler. The unit comes with a cellar. The building has a renovated historic facade and roof; preparations are underway for the reconstruction of the common areas, which will include the installation of a **new elevator**.