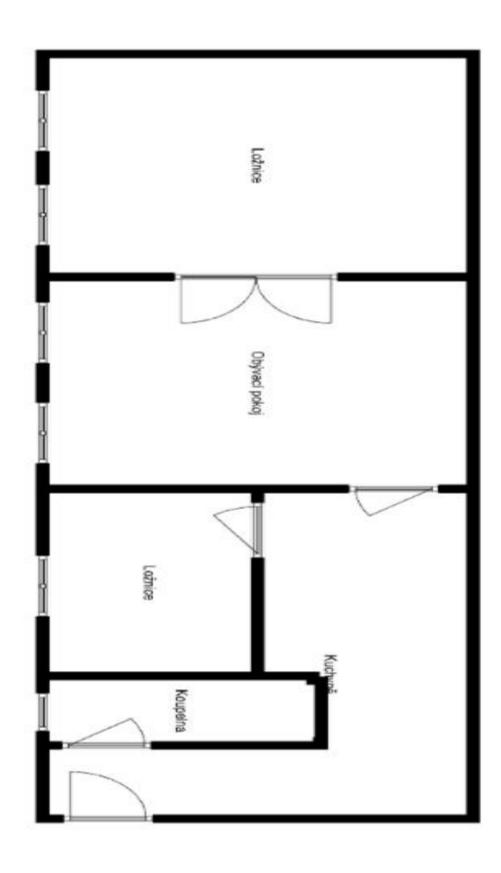

The clear layout of the apartment on the 2nd floor consists of a living room, 2 bedrooms, a kitchen, a bathroom, and a vestibule. All windows face **southeast** towards the courtyard.

Facilities include **original parquet floors, casement windows** and wooden doors, a complete kitchen unit, and sanitary ware. 3.7 m. ceiling height. The interior has been reconstruction (in 2010). Heating is by a gas boiler. The unit comes with a cellar. The building has a renovated historic facade and roof; preparations are underway for the reconstruction of the common areas, which will include the installation of a **new elevator**.

Interior 70 m<sup>2</sup>.