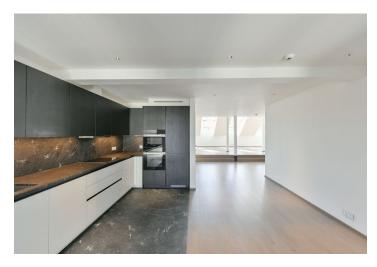

The lower level features a living room, a fully fitted open plan kitchen with a dining area, two bedrooms, a bathroom, a utility room, an additional separate toilet, a **walk-in closet**, and an entrance hall. The upper floor includes a bedroom with a **walk-in closet** and an en-suite bathroom.

Smart home control and security system, quality equipment and finishes, air-conditioning, oak floors, large-format tiles, security entry door, built-in wardrobes, triple-glazed windows, remote-control operated atelier windows, blackout blinds, gas boiler, washer, dryer, SieMatic kitchen with Miele appliances, induction cooktop, dishwasher, microwave oven, video entry phone, WiFi, cellar, chip entry, charging station for electric cars. A garage parking space is available at CZK 10,000/month + VAT.