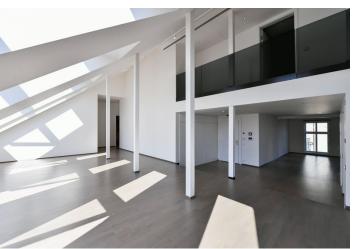

\* Area of the unit according to the Civil Code. The area consists of the sum total area of the entire unit bounded by perimeter walls.

High standard attic apartment with parking. This split-level apartment with 2 bathrooms is on the 5th floor of a late 19th century apartment building that has been meticulously renovated, offering a 24/7 reception, security, camera system, swimming pool, a sauna, a gym, underground parking, an elevator, and a landscaped courtyard garden. Centrally located just steps from the Vltava riverbank, within walking distance of Kampa Island, Petřín Hill Park, Malá Strana (Lesser Town), and Old Town. The neighborhood has easy access to the Prague Castle, the Anděl commercial zone and metro station, and the French School.

The lower level features a living room, a fully fitted open plan kitchen with a dining area, two bedrooms, a bathroom, a utility room, an additional separate toilet, a **walk-in closet**, and an entrance hall. The upper floor includes a bedroom with a **walk-in closet** and an en-suite bathroom.