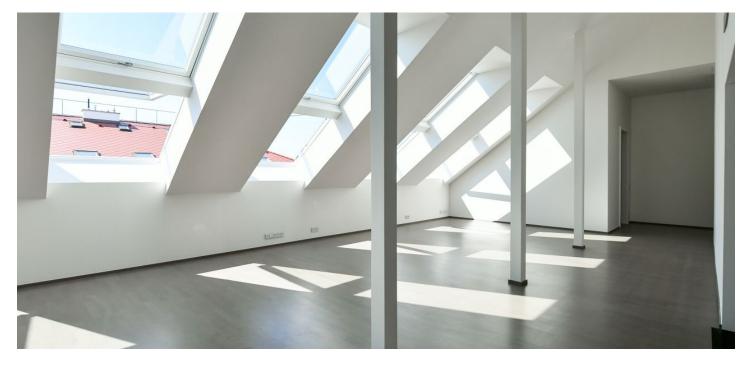

\* Area of the unit according to the Civil Code. The area consists of the sum total area of the entire unit bounded by perimeter walls.

High standard attic apartment with parking. This split-level apartment with 2 bathrooms is on the 5th floor of a late 19th century apartment building that has been meticulously renovated, offering a 24/7 reception, security, camera system, swimming pool, a sauna, a gym, underground parking, an elevator, and a landscaped courtyard garden. Centrally located just steps from the Vltava riverbank, within walking distance of Kampa Island, Petřín Hill Park, Malá Strana (Lesser Town), and Old Town. The neighborhood has easy access to the Prague Castle, the Anděl commercial zone and metro station, and the French School.

The lower level features a living room, a fully fitted open plan kitchen with a dining area, two bedrooms, a bathroom, a utility room, an additional separate toilet, a **walk-in closet**, and an entrance hall. The upper floor includes a bedroom with a **walk-in closet** and an en-suite bathroom.