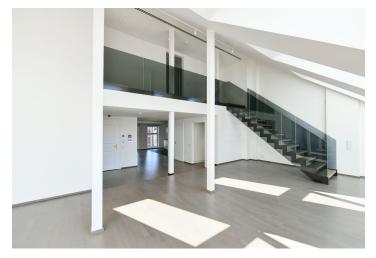

The lower level features a living room, a fully fitted open plan kitchen with a dining area, two bedrooms, a bathroom, a utility room, an additional separate toilet, a **walk-in closet**, and an entrance hall. The upper floor includes a bedroom with a **walk-in closet** and an en-suite bathroom.