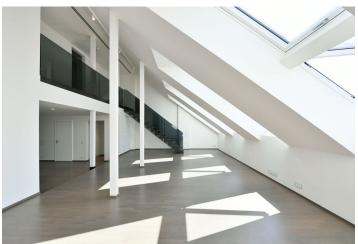

\* Area of the unit according to the Civil Code. The area consists of the sum total area of the entire unit bounded by perimeter walls.

High standard attic apartment with parking. This split-level apartment with 2 bathrooms is on the 5th floor of a late 19th century apartment building that has been meticulously renovated, offering a 24/7 reception, security, camera system, swimming pool, a sauna, a gym, underground parking, an elevator, and a landscaped courtyard garden. Centrally located just steps from the Vltava riverbank, within walking distance of Kampa Island, Petřín Hill Park, Malá Strana (Lesser Town), and Old Town. The neighborhood has easy access to the Prague Castle, the Anděl commercial zone and metro station, and the French School.

The lower level features a living room, a fully fitted open plan kitchen with a dining area, two bedrooms, a bathroom, a utility room, an additional separate toilet, a **walk-in closet**, and an entrance hall. The upper floor includes a bedroom with a **walk-in closet** and an en-suite bathroom.

Smart home control and security system, quality equipment and finishes, air-conditioning, oak floors, large-format tiles, security entry door, built-in wardrobes, triple-glazed windows, remote-control operated atelier windows, blackout blinds, gas boiler, washer, dryer, SieMatic kitchen with Miele appliances, induction cooktop, dishwasher, microwave oven, video entry phone, WiFi, cellar, chip entry, charging station for electric cars. A garage parking space is available at CZK 10,000/month + VAT.