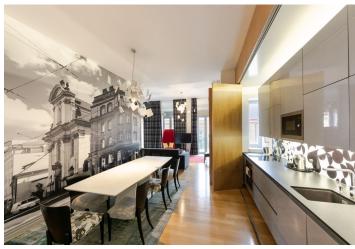

The spacious interior features a living room with a fully fitted open plan kitchen, dining area, and **terrace** offering views of the Basilica of St. James, and 4 bedrooms (one with a **balcony** facing the street). There are 3 bathrooms, two of which are en-suite (shower, toilet/shower, toilet, bidet shower/bathtub, bidet, toilet), an additional separate toilet with a bidet shower, a utility room, and an entrance hall.

**Air-conditioning**, high ceilings, **hardwood floors**, tiles, built-in wardrobes and storage, security entry door, French windows, gas boiler, washer, dishwasher, microwave oven, TV, video entry phone, master switch, garden furniture, **cellar**, camera system.