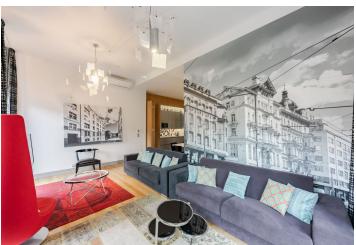

The spacious interior features a living room with a fully fitted open plan kitchen, dining area, and **terrace** offering views of the Basilica of St. James, and 4 bedrooms (one with a **balcony** facing the street). There are 3 bathrooms, two of which are en-suite (shower, toilet/shower, toilet, bidet shower/bathtub, bidet, toilet), an additional separate toilet with a bidet shower, a utility room, and an entrance hall.

**Air-conditioning**, high ceilings, **hardwood floors**, tiles, built-in wardrobes and storage, security entry door, French windows, gas boiler, washer, dishwasher, microwave oven, TV, video entry phone, master switch, garden furniture, **cellar**, camera system.