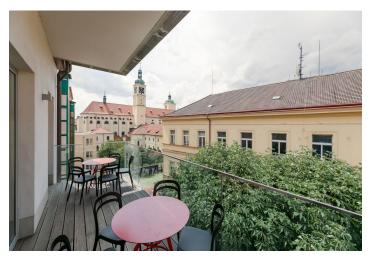

The spacious interior features a living room with a fully fitted open plan kitchen, dining area, and **terrace** offering views of the Basilica of St. James, and 4 bedrooms (one with a **balcony** facing the street). There are 3 bathrooms, two of which are en-suite (shower, toilet/shower, toilet, bidet shower/bathtub, bidet, toilet), an additional separate toilet with a bidet shower, a utility room, and an entrance hall.