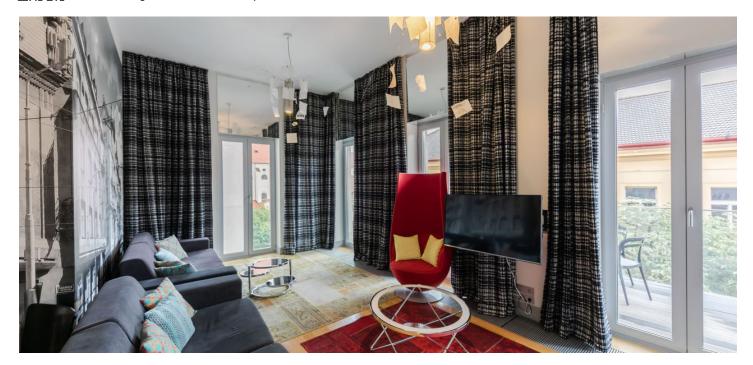

The spacious interior features a living room with a fully fitted open plan kitchen, dining area, and **terrace** offering views of the Basilica of St. James, and 4 bedrooms (one with a **balcony** facing the street). There are 3 bathrooms, two of which are en-suite (shower, toilet/shower, toilet, bidet shower/bathtub, bidet, toilet), an additional separate toilet with a bidet shower, a utility room, and an entrance hall.

**Air-conditioning**, high ceilings, **hardwood floors**, tiles, built-in wardrobes and storage, security entry door, French windows, gas boiler, washer, dishwasher, microwave oven, TV, video entry phone, master switch, garden furniture, **cellar**, camera system.