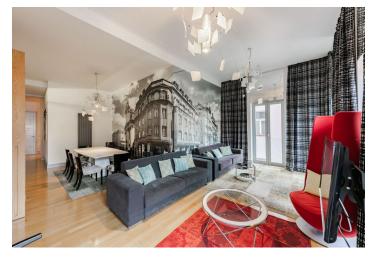

The spacious interior features a living room with a fully fitted open plan kitchen, dining area, and **terrace** offering views of the Basilica of St. James, and 4 bedrooms (one with a **balcony** facing the street). There are 3 bathrooms, two of which are en-suite (shower, toilet/shower, toilet, bidet shower/bathtub, bidet, toilet), an additional separate toilet with a bidet shower, a utility room, and an entrance hall.

**Air-conditioning**, high ceilings, **hardwood floors**, tiles, built-in wardrobes and storage, security entry door, French windows, gas boiler, washer, dishwasher, microwave oven, TV, video entry phone, master switch, garden furniture, **cellar**, camera system.