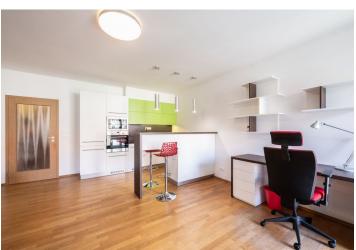

## Rented

Fully furnished studio apartment located on the 4th floor of a modern and energy-saving Erasmus residence. The residence is located in a popular location with all amenities and excellent transport links. Public transport stops, supermarkets, restaurants, parks, pharmacy, medical center and municipality nearby.

The interior consists of a living area with a working and sleeping area and a balcony, modernly equipped kitchenette with a dining area, bathroom with a shower, toilet, sink and a washer, and an entrance hall with a built-in wardrobe.

Other equipment includes wooden floors, built-in wardrobes and storage spaces, district heating, aluminum windows with insulating triple glazing, internal blinds, Whirlpool kitchen appliances (electric oven, microwave, ceramic hob, dishwasher, fridge).