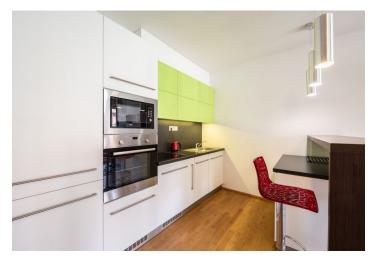

The interior consists of a living area with a working and sleeping area and a balcony, modernly equipped kitchenette with a dining area, bathroom with a shower, toilet, sink and a washer, and an entrance hall with a built-in wardrobe.

Other equipment includes wooden floors, built-in wardrobes and storage spaces, district heating, aluminum windows with insulating triple glazing, internal blinds, Whirlpool kitchen appliances (electric oven, microwave, ceramic hob, dishwasher, fridge).