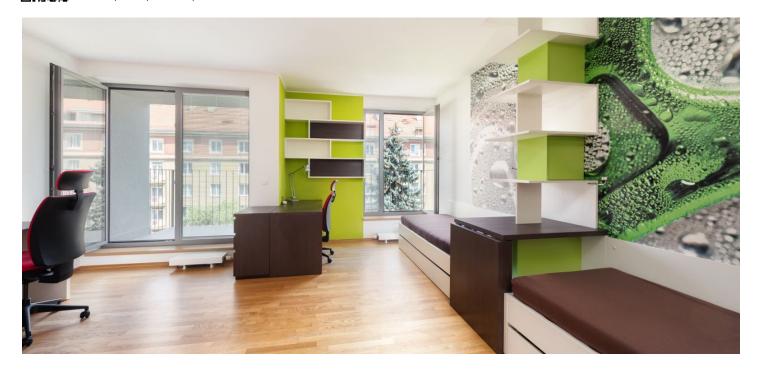

## Rented

Fully furnished studio apartment located on the 4th floor of a modern and energy-saving Erasmus residence. The residence is located in a popular location with all amenities and excellent transport links. Public transport stops, supermarkets, restaurants, parks, pharmacy, medical center and municipality nearby.

The interior consists of a living area with a working and sleeping area and a balcony, modernly equipped kitchenette with a dining area, bathroom with a shower, toilet, sink and a washer, and an entrance hall with a built-in wardrobe.

Other equipment includes wooden floors, built-in wardrobes and storage spaces, district heating, aluminum windows with insulating triple glazing, internal blinds, Whirlpool kitchen appliances (electric oven, microwave, ceramic hob, dishwasher, fridge).