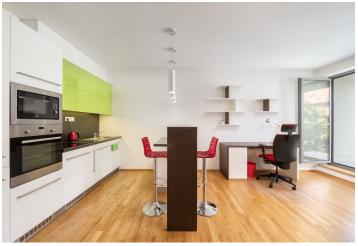

The interior consists of a living area with a working and sleeping area and a balcony, modernly equipped kitchenette with a dining area, bathroom with a shower, toilet, sink and a washer, and an entrance hall with a built-in wardrobe.

Other equipment includes wooden floors, built-in wardrobes and storage spaces, district heating, aluminum windows with insulating triple glazing, internal blinds, Whirlpool kitchen appliances (electric oven, microwave, ceramic hob, dishwasher, fridge).