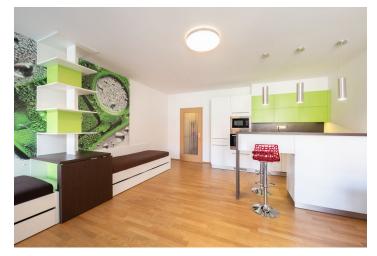

The interior consists of a living area with a working and sleeping area and a balcony, modernly equipped kitchenette with a dining area, bathroom with a shower, toilet, sink and a washer, and an entrance hall with a built-in wardrobe.

Other equipment includes wooden floors, built-in wardrobes and storage spaces, district heating, aluminum windows with insulating triple glazing, internal blinds, Whirlpool kitchen appliances (electric oven, microwave, ceramic hob, dishwasher, fridge).