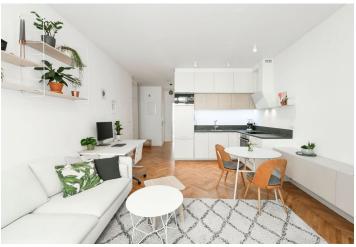

The layout consists of a living room with an open plan kitchen, one bedroom with a **balcony** and a window facing a **quiet courtyard**, a bathroom (with a walk-in shower, sink, toilet, connection for a washing machine, designer heating towel rail) and an airy hall, which is seamlessly connected to the living room.

Thanks to the successful reconstruction, the interior is bright and airy. Facilities include **wooden parquet floors**, large new casement windows, ingeniously designed built-in wardrobes, a complete kitchen with built-in appliances, and quality sanitary ware. The purchase price includes a **cellar**.