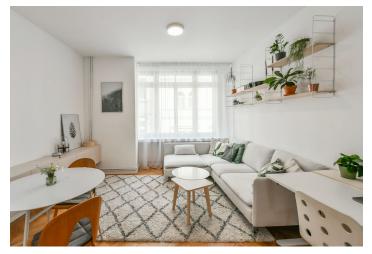

The layout consists of a living room with an open plan kitchen, one bedroom with a **balcony** and a window facing a **quiet courtyard**, a bathroom (with a walk-in shower, sink, toilet, connection for a washing machine, designer heating towel rail) and an airy hall, which is seamlessly connected to the living room.

Thanks to the successful reconstruction, the interior is bright and airy. Facilities include **wooden parquet floors**, large new casement windows, ingeniously designed built-in wardrobes, a complete kitchen with built-in appliances, and quality sanitary ware. The purchase price includes a **cellar**.