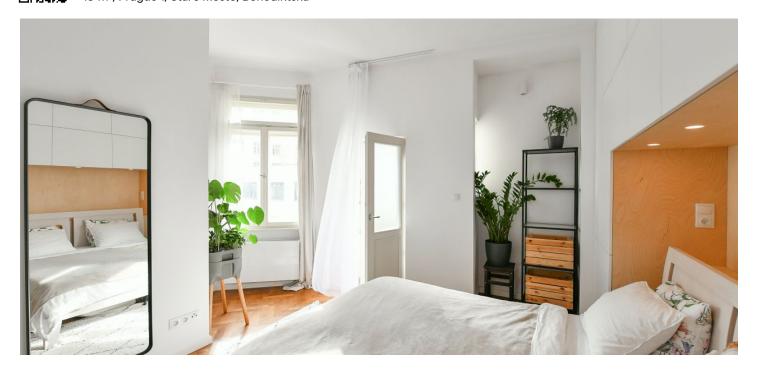

The layout consists of a living room with an open plan kitchen, one bedroom with a **balcony** and a window facing a **quiet courtyard**, a bathroom (with a walk-in shower, sink, toilet, connection for a washing machine, designer heating towel rail) and an airy hall, which is seamlessly connected to the living room.

Thanks to the successful reconstruction, the interior is bright and airy. Facilities include **wooden parquet floors**, large new casement windows, ingeniously designed built-in wardrobes, a complete kitchen with built-in appliances, and quality sanitary ware. The purchase price includes a **cellar**.