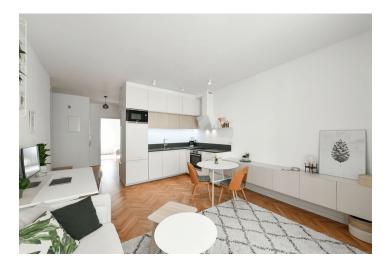

The layout consists of a living room with an open plan kitchen, one bedroom with a **balcony** and a window facing a **quiet courtyard**, a bathroom (with a walk-in shower, sink, toilet, connection for a washing machine, designer heating towel rail) and an airy hall, which is seamlessly connected to the living room.

Thanks to the successful reconstruction, the interior is bright and airy. Facilities include **wooden parquet floors**, large new casement windows, ingeniously designed built-in wardrobes, a complete kitchen with built-in appliances, and quality sanitary ware. The purchase price includes a **cellar**.