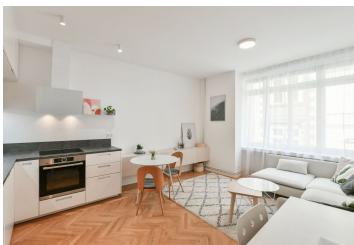

The layout consists of a living room with an open plan kitchen, one bedroom with a **balcony** and a window facing a **quiet courtyard**, a bathroom (with a walk-in shower, sink, toilet, connection for a washing machine, designer heating towel rail) and an airy hall, which is seamlessly connected to the living room.

Thanks to the successful reconstruction, the interior is bright and airy. Facilities include **wooden parquet floors**, large new casement windows, ingeniously designed built-in wardrobes, a complete kitchen with built-in appliances, and quality sanitary ware. The purchase price includes a **cellar**.