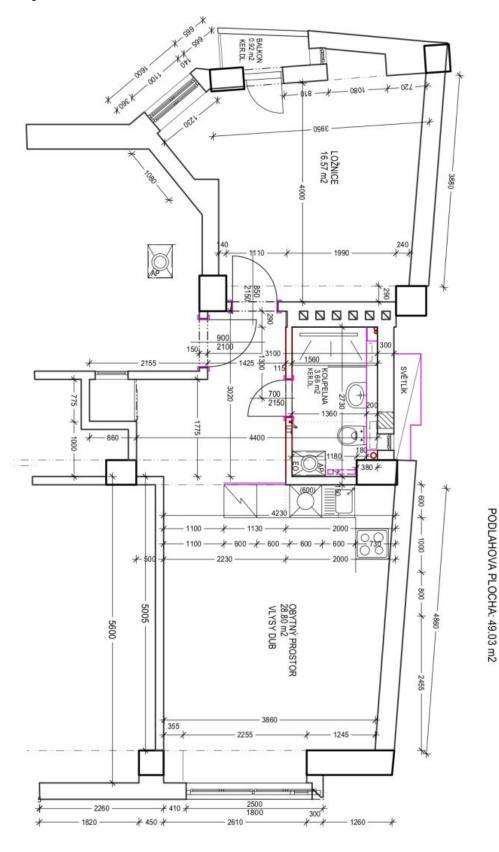

The layout consists of a living room with an open plan kitchen, one bedroom with a **balcony** and a window facing a **quiet courtyard**, a bathroom (with a walk-in shower, sink, toilet, connection for a washing machine, designer heating towel rail) and an airy hall, which is seamlessly connected to the living room.

Interior 49.03 m², balcony 0.92 m², cellar.