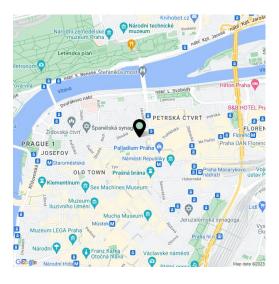

\* Area of the unit according to the Civil Code. The area consists of the sum total area of the entire unit bounded by perimeter walls.

This completely and sensitively renovated quiet Old Town apartment is located on the 4th floor of a Functionalist building with an elevator, situated on a side street in the city center, just a few steps from the Palladium shopping center and the metro station on Republic Square.

This exceptionally **quiet corner of old Prague** is within easy reach of the metro and tram. On nearby Dlouhá Street, there are countless famous restaurants, boutiques, and delicatessens, as well as the Theater in Dlouhá, the Roxy concert club and the club within the NoD gallery. A post office and medical services are also close-by. The place lies on the border of two worlds: on one side are the **mysterious winding streets** around Haštalské Square, on the other a **modern business zone** near Republic Square and Na Příkopě Avenue. If you want to enjoy peace and greenery, you can reach the **Za svatyněmi garden** near the Anežský Convent or the large **Letenské Gardens** on the opposite bank of the Vltava River.