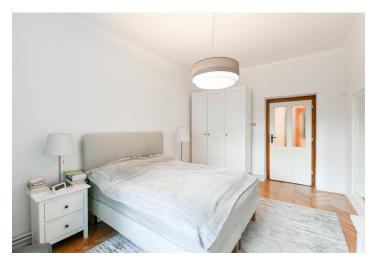

The layout consists of a south-facing living room, a bedroom with a northfacing window that overlooks a green courtyard, a kitchen with a pantry, a bathroom with a bathtub, a separate toilet, and an entrance hall.