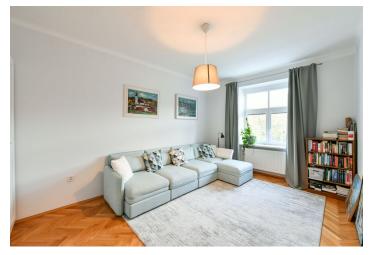

The layout consists of a south-facing living room, a bedroom with a northfacing window that overlooks a green courtyard, a kitchen with a pantry, a bathroom with a bathtub, a separate toilet, and an entrance hall.

The interior has been partially reconstructed. Facilities include new plastic windows, a new security entrance door, refurbished parquet floors, and a kitchen with all the necessary appliances. The building with an elevator has a new roof and facade; the common areas are maintained. Residents can use the common balcony for the apartments on the same floor as well as a terrace with nice views. The unit comes with a cellar.