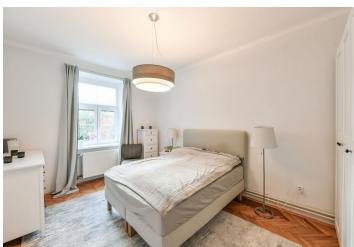

The layout consists of a south-facing living room, a bedroom with a northfacing window that overlooks a green courtyard, a kitchen with a pantry, a bathroom with a bathtub, a separate toilet, and an entrance hall.