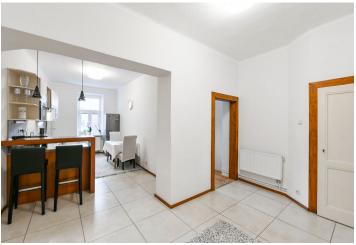

\* Area of the unit according to the Civil Code. The area consists of the sum total area of the entire unit bounded by perimeter walls.

This quiet apartment with pleasant views and the possibility of using a balcony and terrace is located on the 2nd floor of a classic apartment building on a quiet section of V Mezihoří Street, only a short walk from the Palmovka metro station and tram stops.

The layout consists of a south-facing living room, a bedroom with a northfacing window that overlooks a green courtyard, a kitchen with a pantry, a bathroom with a bathtub, a separate toilet, and an entrance hall.

The interior has been partially reconstructed. Facilities include new plastic windows, a new security entrance door, refurbished parquet floors, and a kitchen with all the necessary appliances. The building with an elevator has a new roof and facade; the common areas are maintained. Residents can use the common balcony for the apartments on the same floor as well as a terrace with nice views. The unit comes with a cellar.