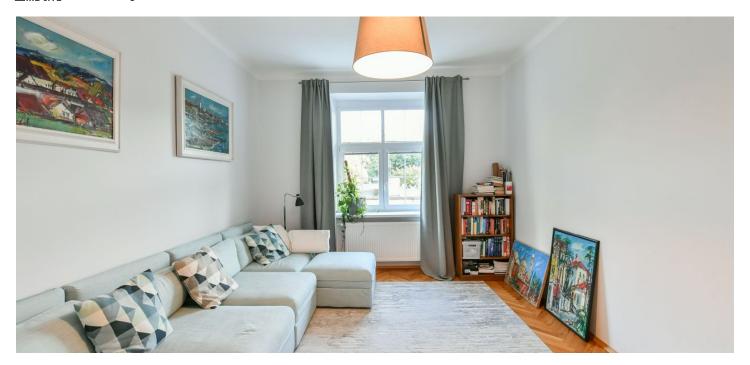

The layout consists of a south-facing living room, a bedroom with a northfacing window that overlooks a green courtyard, a kitchen with a pantry, a bathroom with a bathtub, a separate toilet, and an entrance hall.

The interior has been partially reconstructed. Facilities include new plastic windows, a new security entrance door, refurbished parquet floors, and a kitchen with all the necessary appliances. The building with an elevator has a new roof and facade; the common areas are maintained. Residents can use the common balcony for the apartments on the same floor as well as a terrace with nice views. The unit comes with a cellar.