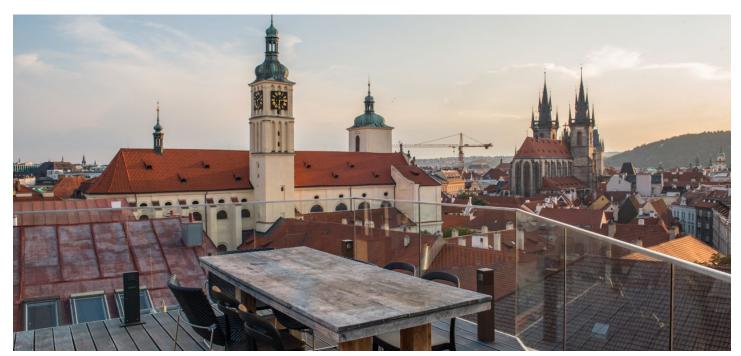

\* Area of the unit according to the Civil Code. The area consists of the sum total area of the entire unit bounded by perimeter walls.

Attractive duplex with panoramic views of Prague. This completely furnished luxury apartment with 4 bathrooms, a rooftop terrace with a Jacuzzi, 2 terraces, 2 enclosed balconies, and direct access from the elevator is situated on the 5th floor of a modern residence—a meticulously renovated traditional building conveniently located in the historic and cultural center of Prague, just a few min. walk from Old Town Square, prestigious Pařížská Street, the Palladium and Kotva Shopping centers, the Náměstí Republiky metro station, and tram stops. There is a multipurpose sports complex mere steps from the building, and the Vltava embankment as well as Letná Park are within walking disance.

The lower level of the apartment features an entrance hall with built-in wardrobes and storage, 4 bedrooms with en-suite bathrooms and built-in wardrobes, one of which has a **terrace** and another an **enclosed balcony**. The upper floor offers a living room with a fully fitted open plan kitchen, dining area, and **terrace**, an **enclosed balcony**, a small study, a small lounge, a toilet, utility area, and a hall with access from the **elevator**. There is a large **rooftop terrace with a Jacuzzi** and beautiful **views of Prague Castle**, **Petřín Hill**, **Letná Park**, and numerous **Prague landmarks**.