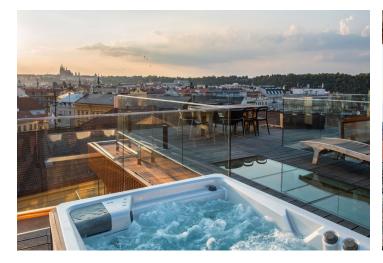

\* Area of the unit according to the Civil Code. The area consists of the sum total area of the entire unit bounded by perimeter walls.

Attractive duplex with panoramic views of Prague. This completely furnished luxury apartment with 4 bathrooms, a rooftop terrace with a Jacuzzi, 2 terraces, 2 enclosed balconies, and direct access from the elevator is situated on the 5th floor of a modern residence—a meticulously renovated traditional building conveniently located in the historic and cultural center of Prague, just a few min. walk from Old Town Square, prestigious Pařížská Street, the Palladium and Kotva Shopping centers, the Náměstí Republiky metro station, and tram stops. There is a multipurpose sports complex mere steps from the building, and the Vltava embankment as well as Letná Park are within walking disance.

The lower level of the apartment features an entrance hall with built-in wardrobes and storage, 4 bedrooms with en-suite bathrooms and built-in wardrobes, one of which has a **terrace** and another an **enclosed balcony**. The upper floor offers a living room with a fully fitted open plan kitchen, dining area, and **terrace**, an **enclosed balcony**, a small study, a small lounge, a toilet, utility area, and a hall with access from the **elevator**. There is a large **rooftop terrace with a Jacuzzi** and beautiful **views of Prague Castle**, **Petřín Hill**, **Letná Park**, and numerous **Prague landmarks**.