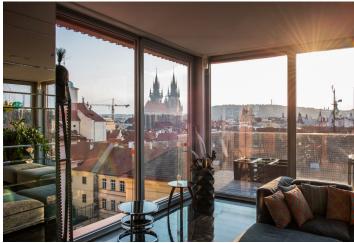

\* Area of the unit according to the Civil Code. The area consists of the sum total area of the entire unit bounded by perimeter walls.

Attractive duplex with panoramic views of Prague. This completely furnished luxury apartment with 4 bathrooms, a rooftop terrace with a Jacuzzi, 2 terraces, 2 enclosed balconies, and direct access from the elevator is situated on the 5th floor of a modern residence—a meticulously renovated traditional building conveniently located in the historic and cultural center of Prague, just a few min. walk from Old Town Square, prestigious Pařížská Street, the Palladium and Kotva Shopping centers, the Náměstí Republiky metro station, and tram stops. There is a multipurpose sports complex mere steps from the building, and the Vltava embankment as well as Letná Park are within walking disance.

The lower level of the apartment features an entrance hall with built-in wardrobes and storage, 4 bedrooms with en-suite bathrooms and built-in wardrobes, one of which has a **terrace** and another an **enclosed balcony**. The upper floor offers a living room with a fully fitted open plan kitchen, dining area, and **terrace**, an **enclosed balcony**, a small study, a small lounge, a toilet, utility area, and a hall with access from the **elevator**. There is a large **rooftop terrace with a Jacuzzi** and beautiful **views of Prague Castle**, **Petřín Hill**, **Letná Park**, and numerous **Prague landmarks**.