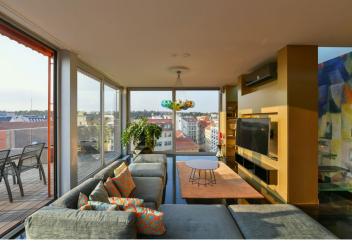

The lower level of the apartment features an entrance hall with built-in wardrobes and storage, 4 bedrooms with en-suite bathrooms and built-in wardrobes, one of which has a **terrace** and another an **enclosed balcony**. The upper floor offers a living room with a fully fitted open plan kitchen, dining area, and **terrace**, an **enclosed balcony**, a small study, a small lounge, a toilet, utility area, and a hall with access from the **elevator**. There is a large **rooftop terrace with a Jacuzzi** and beautiful **views of Prague Castle**, **Petřín Hill**, **Letná Park**, and numerous **Prague landmarks**.

**Air-conditioning**, hardwood floors, tiles, carpets, built-in wardrobes and storage, security entry door, oversized windows, automatic exterior blinds, gas boiler, washer, dryer, **Miele** kitchen appliances, dishwasher, induction hob, two wine fridges, TV, video entry phone, master switch, garden furniture, camera system.