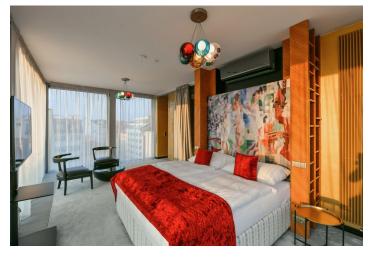

The lower level of the apartment features an entrance hall with built-in wardrobes and storage, 4 bedrooms with en-suite bathrooms and built-in wardrobes, one of which has a **terrace** and another an **enclosed balcony**. The upper floor offers a living room with a fully fitted open plan kitchen, dining area, and **terrace**, an **enclosed balcony**, a small study, a small lounge, a toilet, utility area, and a hall with access from the **elevator**. There is a large **rooftop terrace with a Jacuzzi** and beautiful **views of Prague Castle**, **Petřín Hill**, **Letná Park**, and numerous **Prague landmarks**.