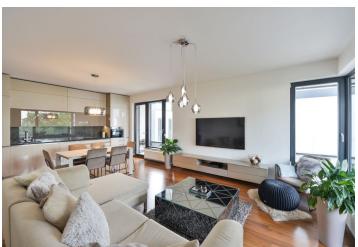

The apartment features a living room connected to a fully fitted open plan kitchen with a dining area and a **covered**, **illuminated terrace** accessible through French windows. There are 2 bedrooms, a storage room, a bathroom (bathtub, walk-in shower), a separate toilet, and an entrance hall. The terrace can also be accessed from both bedrooms.

High standard equipment, hardwood floors, floor-to-ceiling wooden windows with automatic exterior blinds, heated bathroom tiles, security entry door, illuminated built-in wardrobes and storage, washer, dryer, custom-made kitchen with granite tiling and worktop, induction hob, video entry phone, cellar, camera system. A garage parking space is included, a second space is available at CZK 1500/month. Monthly deposit for service charges water and heating CZK 4,600. Electricity is charged separately. Available from mid May 2022.