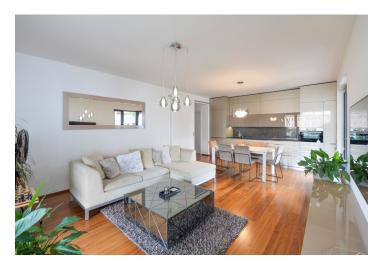

The apartment features a living room connected to a fully fitted open plan kitchen with a dining area and a **covered**, **illuminated terrace** accessible through French windows. There are 2 bedrooms, a storage room, a bathroom (bathtub, walk-in shower), a separate toilet, and an entrance hall. The terrace can also be accessed from both bedrooms.

High standard equipment, hardwood floors, floor-to-ceiling wooden windows with automatic exterior blinds, heated bathroom tiles, security entry door, illuminated built-in wardrobes and storage, washer, dryer, custom-made kitchen with granite tiling and worktop, induction hob, video entry phone, cellar, camera system. A garage parking space is included, a second space is available at CZK 1500/month. Monthly deposit for service charges water and heating CZK 4,600. Electricity is charged separately. Available from mid May 2022.