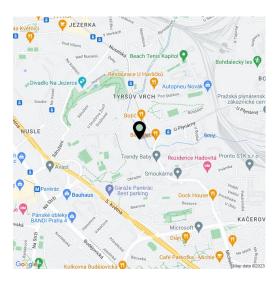

\* Area of the unit according to the Civil Code. The area consists of the sum total area of the entire unit bounded by perimeter walls.

This bright, completely furnished, quiet 2-bedroom flat with a large wraparound terrace is situated on the second floor of a contemporary residential project with a private garden, a playground, security, and underground parking. Set in a quiet location between a wooded hill and the Botič Stream, near the Tyršův vrch park, with complete infrastructure and quick access to the city center. Located close to bus and tram stops - the city center is reachable by tram in less than 15 minutes, and a bus can get you to the Budějovická or Kačerov metro stations (line C). Within walking distance of rich amenities incl. the Na Jezerce Theater surrounded by a park. The location has easy access to the South Connecting Road and the D1 highway.