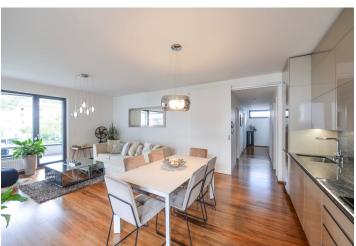

The apartment features a living room connected to a fully fitted open plan kitchen with a dining area and a **covered**, **illuminated terrace** accessible through French windows. There are 2 bedrooms, a storage room, a bathroom (bathtub, walk-in shower), a separate toilet, and an entrance hall. The terrace can also be accessed from both bedrooms.

High standard equipment, hardwood floors, floor-to-ceiling wooden windows with automatic exterior blinds, heated bathroom tiles, security entry door, illuminated built-in wardrobes and storage, washer, dryer, custom-made kitchen with granite tiling and worktop, induction hob, video entry phone, cellar, camera system. A garage parking space is included, a second space is available at CZK 1500/month. Monthly deposit for service charges water and heating CZK 4,600. Electricity is charged separately. Available from mid May 2022.