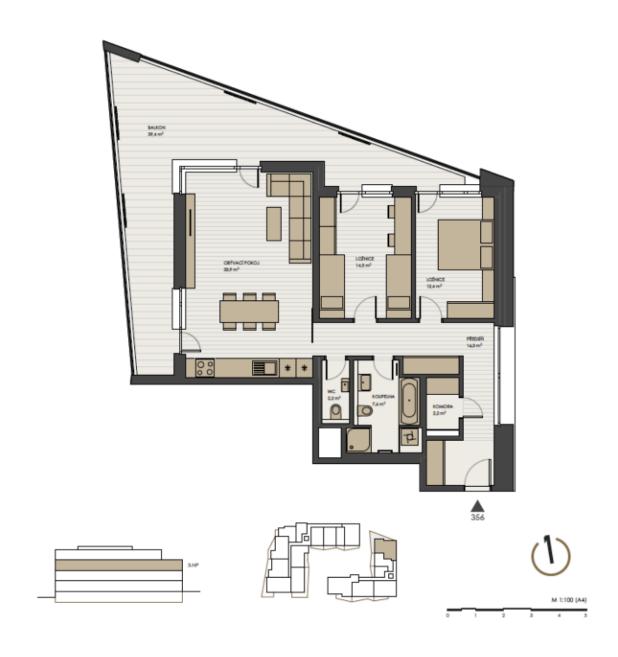

## **Apartment Two-bedroom (3+kk)**

Rented

94.7 m², Prague 4, Michle, U Michelského mlýna

| Total area       | 134 m²          |
|------------------|-----------------|
| Floor area*      | 95 m²           |
| Terrace          | 39 m²           |
| Parking          | Garage parking. |
| Garage           | Yes             |
| Cellar           | Yes             |
| PENB             | В               |
| Reference number | 37545           |
| Available from   | Immediately     |
|                  |                 |

The apartment features a living room connected to a fully fitted open plan kitchen with a dining area and a **covered**, **illuminated terrace** accessible through French windows. There are 2 bedrooms, a storage room, a bathroom (bathtub, walk-in shower), a separate toilet, and an entrance hall. The terrace can also be accessed from both bedrooms.