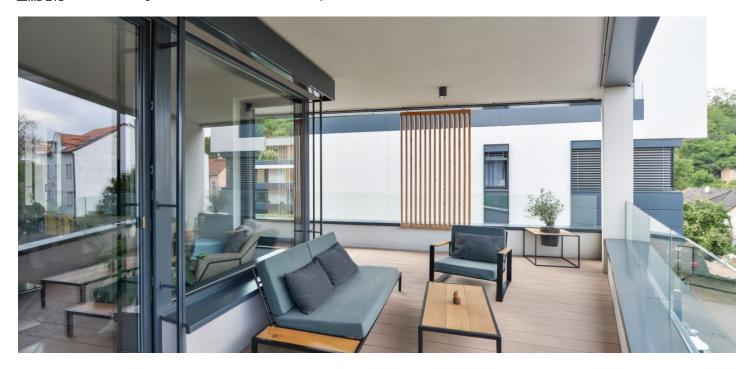

The apartment features a living room connected to a fully fitted open plan kitchen with a dining area and a **covered**, **illuminated terrace** accessible through French windows. There are 2 bedrooms, a storage room, a bathroom (bathtub, walk-in shower), a separate toilet, and an entrance hall. The terrace can also be accessed from both bedrooms.

High standard equipment, hardwood floors, floor-to-ceiling wooden windows with automatic exterior blinds, heated bathroom tiles, security entry door, illuminated built-in wardrobes and storage, washer, dryer, custom-made kitchen with granite tiling and worktop, induction hob, video entry phone, cellar, camera system. A garage parking space is included, a second space is available at CZK 1500/month. Monthly deposit for service charges water and heating CZK 4,600. Electricity is charged separately. Available from mid May 2022.