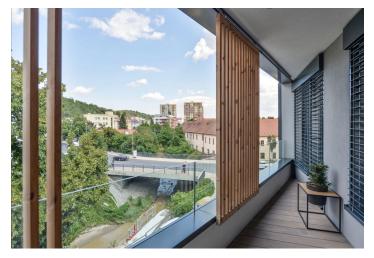

The apartment features a living room connected to a fully fitted open plan kitchen with a dining area and a **covered**, **illuminated terrace** accessible through French windows. There are 2 bedrooms, a storage room, a bathroom (bathtub, walk-in shower), a separate toilet, and an entrance hall. The terrace can also be accessed from both bedrooms.