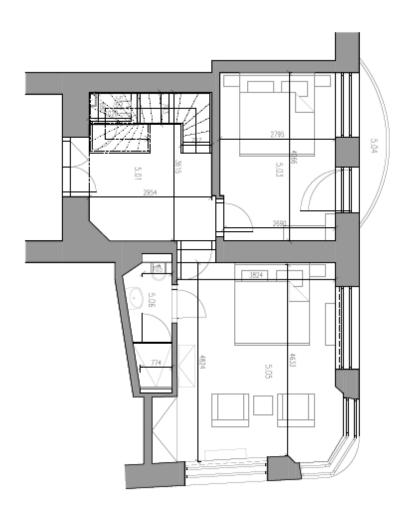

The layout of the entrance level (on the 4th floor) consists of a bedroom with a **balcony**, a second bedroom with an en-suite bathroom, a separate toilet, and a hall with a staircase. In the attic, there is a living room, a kitchen with a dining area and **terrace**, 1 room, a bathroom, and a closet with a connection for a washing machine. The terrace offers **views of the Municipal House** and the Paris Hotel.