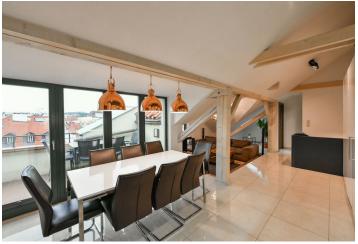

The layout of the entrance level (on the 4th floor) consists of a bedroom with a **balcony**, a second bedroom with an en-suite bathroom, a separate toilet, and a hall with a staircase. In the attic, there is a living room, a kitchen with a dining area and **terrace**, 1 room, a bathroom, and a closet with a connection for a washing machine. The terrace offers **views of the Municipal House** and the Paris Hotel.

The complete careful reconstruction of the apartment took place in 2016. Facilities include new casement windows (replicas of the originals), new wooden French windows towards the terrace, large-format heated tiles, Daikin air-conditioning, and floor convectors on the upper floor. Heating is by a gas boiler with a backup boiler for DHW heating, and it is also possible to install a fireplace in the apartment. The unit comes with a **storage room** in the common hallway and a **cellar**. The building has been renovated, it has a new roof, windows, facade, and elevator, and the cellars have also been refurbished.