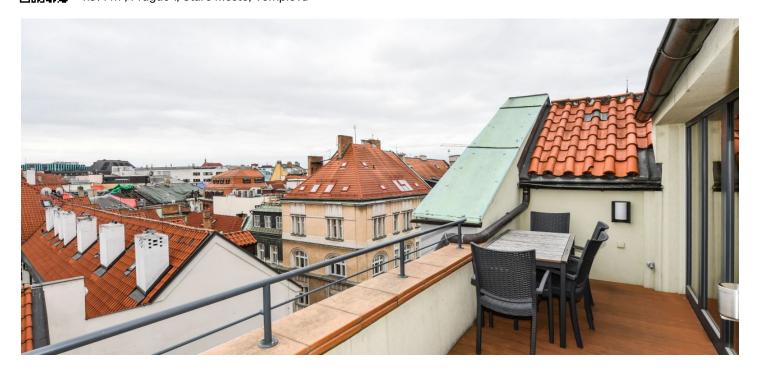

<sup>\*</sup> Area of the unit according to the Civil Code. The area consists of the sum total area of the entire unit bounded by perimeter walls.

This modern furnished apartment with a sauna, air-conditioned attic, terrace, and balcony provides beautiful views of Old Town's roofs. It is located on the 2 highest floors of an Art Nouveau building from 1905 on a quiet corner of the historic city center, just a short walk from the Týn Cathedral on Old Town Square and the Municipal House on Republic Square.

The layout of the entrance level (on the 4th floor) consists of a bedroom with a **balcony**, a second bedroom with an en-suite bathroom, a separate toilet, and a hall with a staircase. In the attic, there is a living room, a kitchen with a dining area and **terrace**, 1 room, a bathroom, and a closet with a connection for a washing machine. The terrace offers **views of the Municipal House** and the Paris Hotel.