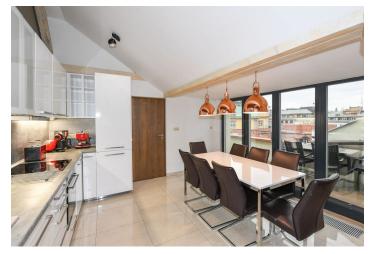

The layout of the entrance level (on the 4th floor) consists of a bedroom with a **balcony**, a second bedroom with an en-suite bathroom, a separate toilet, and a hall with a staircase. In the attic, there is a living room, a kitchen with a dining area and **terrace**, 1 room, a bathroom, and a closet with a connection for a washing machine. The terrace offers **views of the Municipal House** and the Paris Hotel.

The complete careful reconstruction of the apartment took place in 2016. Facilities include new casement windows (replicas of the originals), new wooden French windows towards the terrace, large-format heated tiles, Daikin air-conditioning, and floor convectors on the upper floor. Heating is by a gas boiler with a backup boiler for DHW heating, and it is also possible to install a fireplace in the apartment. The unit comes with a **storage room** in the common hallway and a **cellar**. The building has been renovated, it has a new roof, windows, facade, and elevator, and the cellars have also been refurbished.