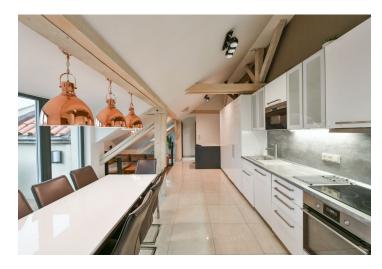

The layout of the entrance level (on the 4th floor) consists of a bedroom with a **balcony**, a second bedroom with an en-suite bathroom, a separate toilet, and a hall with a staircase. In the attic, there is a living room, a kitchen with a dining area and **terrace**, 1 room, a bathroom, and a closet with a connection for a washing machine. The terrace offers **views of the Municipal House** and the Paris Hotel.

The complete careful reconstruction of the apartment took place in 2016. Facilities include new casement windows (replicas of the originals), new wooden French windows towards the terrace, large-format heated tiles, Daikin air-conditioning, and floor convectors on the upper floor. Heating is by a gas boiler with a backup boiler for DHW heating, and it is also possible to install a fireplace in the apartment. The unit comes with a **storage room** in the common hallway and a **cellar**. The building has been renovated, it has a new roof, windows, facade, and elevator, and the cellars have also been refurbished.