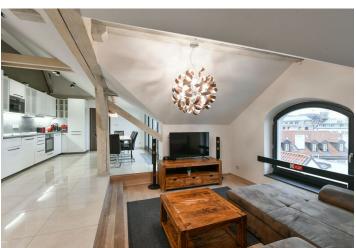

<sup>\*</sup> Area of the unit according to the Civil Code. The area consists of the sum total area of the entire unit bounded by perimeter walls.

This modern furnished apartment with a sauna, air-conditioned attic, terrace, and balcony provides beautiful views of Old Town's roofs. It is located on the 2 highest floors of an Art Nouveau building from 1905 on a quiet corner of the historic city center, just a short walk from the Týn Cathedral on Old Town Square and the Municipal House on Republic Square.

The layout of the entrance level (on the 4th floor) consists of a bedroom with a **balcony**, a second bedroom with an en-suite bathroom, a separate toilet, and a hall with a staircase. In the attic, there is a living room, a kitchen with a dining area and **terrace**, 1 room, a bathroom, and a closet with a connection for a washing machine. The terrace offers **views of the Municipal House** and the Paris Hotel.