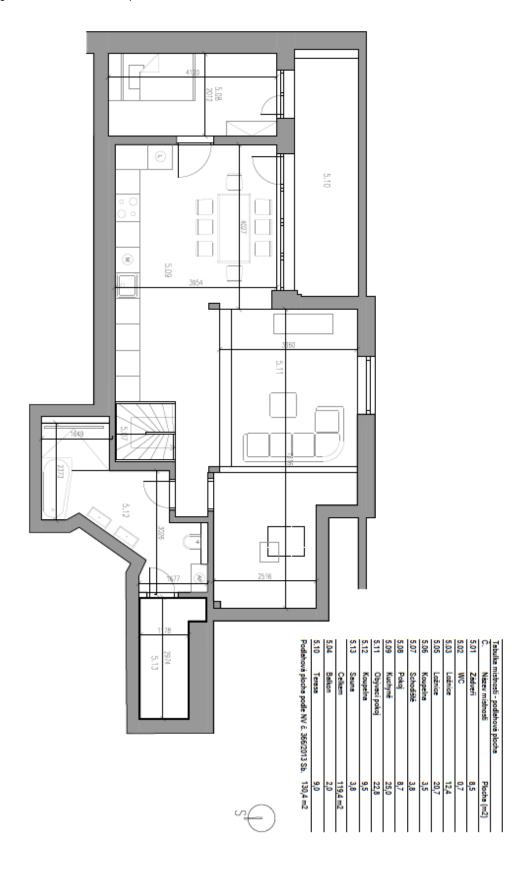

The layout of the entrance level (on the 4th floor) consists of a bedroom with a **balcony**, a second bedroom with an en-suite bathroom, a separate toilet, and a hall with a staircase. In the attic, there is a living room, a kitchen with a dining area and **terrace**, 1 room, a bathroom, and a closet with a connection for a washing machine. The terrace offers **views of the Municipal House** and the Paris Hotel.

Interior 119,4 m², terrace 9 m², balcony 2 m², cellar approx. 4 m².

In addition to regular property viewings, we also offer real-time **video viewings** via WhatsApp, FaceTime, Messenger, Skype, and other apps.