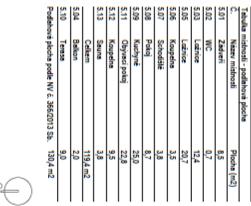

Sold

119.4 m², Prague 1, Staré Město, Templová

Sold

119.4 m², Prague 1, Staré Město, Templová

| Total area       | 128 m²            |
|------------------|-------------------|
| Floor area*      | 119 m²            |
| Balcony          | 2 m²              |
| Terrace          | 9 m²              |
| Parking          | -                 |
| Cellar           | Yes               |
| Service price    | 5 200 CZK monthly |
| PENB             | G                 |
| Reference number | 37606             |

Interior 119,4 m², terrace 9 m², balcony 2 m², cellar approx. 4 m².

In addition to regular property viewings, we also offer real-time **video viewings** via WhatsApp, FaceTime, Messenger, Skype, and other apps.