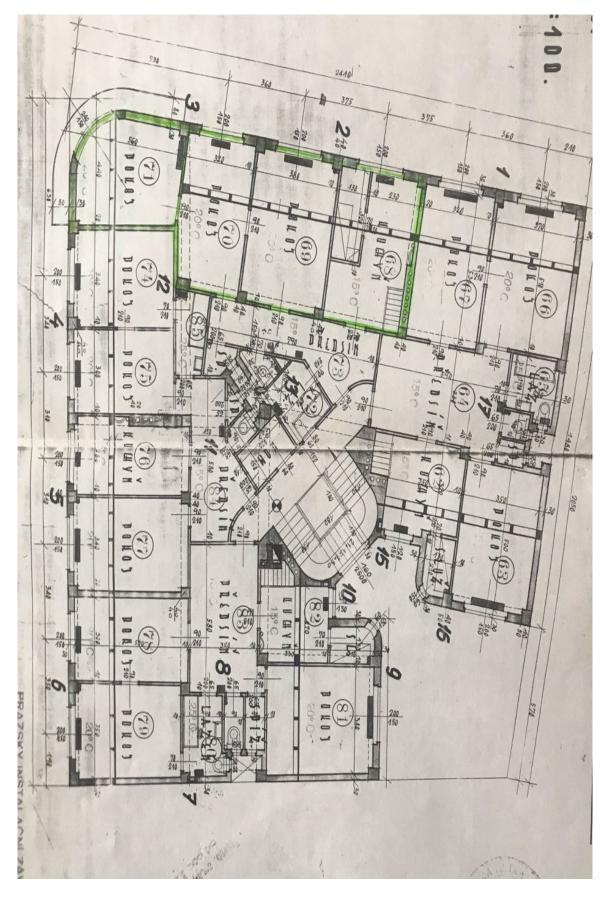

The classic period layout offers 1 walk-through room and 2 non-through rooms, a kitchen, a bathroom, a separate toilet, a closet, and an entrance hall. One room has a **bay window** with access to a **sunny loggia**.

Floor area 95.9 m², loggia 6 m², cellar.

Svoboda & Williams s.r.o. info@svoboda-williams.com www.svoboda-williams.com Prague +420 257 328 281 +420 724 551 238

**Bratislava** +421 948 939 938 **PDF created** 17. 05. 2024, 08:12