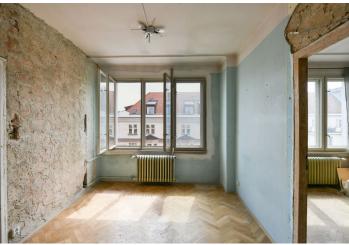

The interior is intended **for complete reconstruction**. The windows are new wooden casement; floors are original **parquet**, and the **cast iron radiators** have also been preserved. Žáček Palace, built according to the designs of the Petráš brothers in 1932, is maintained and is undergoing continuous repairs; it has **a new elevator**. The central gas boiler provides heating. The apartment comes with **a cellar**.