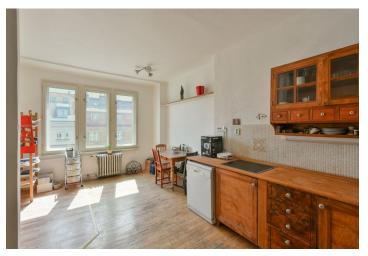

The classic period layout offers 1 walk-through room and 2 non-through rooms, a kitchen, a bathroom, a separate toilet, a closet, and an entrance hall. One room has a **bay window** with access to a **sunny loggia**.

The interior is intended **for complete reconstruction**. The windows are new wooden casement; floors are original **parquet**, and the **cast iron radiators** have also been preserved. Žáček Palace, built according to the designs of the Petráš brothers in 1932, is maintained and is undergoing continuous repairs; it has **a new elevator**. The central gas boiler provides heating. The apartment comes with **a cellar**.