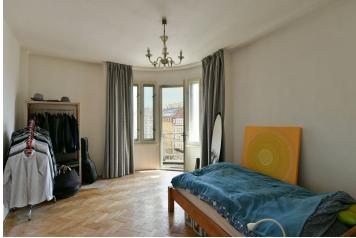

\* Size of the unit according to the Housing Act. The area consists of the sum total of the internal area of every room. This almost hundred-meter-long apartment with a southeastfacing loggia is located on the 6th floor of the Functionalist Žáček Palace apartment building located in the refined district of Vinohrady, near Jiřího z Poděbrady Square.

The classic period layout offers 1 walk-through room and 2 non-through rooms, a kitchen, a bathroom, a separate toilet, a closet, and an entrance hall. One room has a **bay window** with access to a **sunny loggia**.

The interior is intended **for complete reconstruction**. The windows are new wooden casement; floors are original **parquet**, and the **cast iron radiators** have also been preserved. Žáček Palace, built according to the designs of the Petráš brothers in 1932, is maintained and is undergoing continuous repairs; it has **a new elevator**. The central gas boiler provides heating. The apartment comes with **a cellar**.