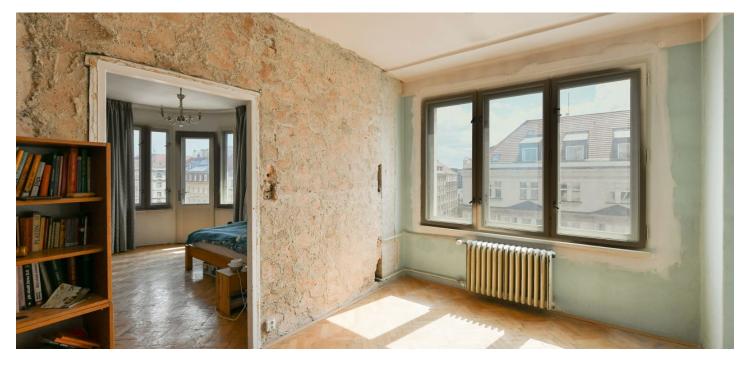

\* Size of the unit according to the Housing Act. The area consists of the sum total of the internal area of every room. This almost hundred-meter-long apartment with a southeastfacing loggia is located on the 6th floor of the Functionalist Žáček Palace apartment building located in the refined district of Vinohrady, near Jiřího z Poděbrady Square.

The classic period layout offers 1 walk-through room and 2 non-through rooms, a kitchen, a bathroom, a separate toilet, a closet, and an entrance hall. One room has a **bay window** with access to a **sunny loggia**.

The interior is intended **for complete reconstruction**. The windows are new wooden casement; floors are original **parquet**, and the **cast iron radiators** have also been preserved. Žáček Palace, built according to the designs of the Petráš brothers in 1932, is maintained and is undergoing continuous repairs; it has **a new elevator**. The central gas boiler provides heating. The apartment comes with **a cellar**.