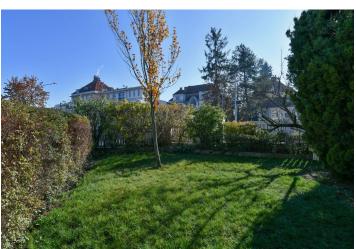

1924 villa in a prestigious neighborhood with a unique atmosphere. This renovated 4-bedroom 2-bathroom corner townhouse with a mature garden and garage parking is located in the heart of the exclusive and highly sought-after residential neighborhood of Ořechovka. A quiet location boasting original grand homes, near the Prague Castle, with quick connections to the city center, the airport, and international schools (Park Lane, ISP, Riverside School), a few min. from the Dejvická and Hradčanská metro stations with full amenities in the area.

The main floor features a living room, a fully fitted kitchen with a pantry and back garden access, a bedroom, a shower room with a toilet, a hall with a wardrobe, and an entrance hall. There is a balcony on the mezzanine floor. The first floor offers three bedrooms - one with a walk-in closet, a bathroom including a bathub with a shower screen, a bidet and a toilet, and a hall. The villa has attic storage space, plus a basement floor with a storage room and a utility room.

Preserved original details, large windows, hardwood parquet floors, tiles, wooden stairs, built-in storage, electric boiler, blinds, dishwasher, alarm. A single garage is available. Utilities are billed separately. Available from March 2021.