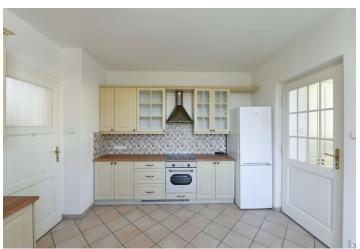

The main floor features a living room, a fully fitted kitchen with a pantry and back garden access, a bedroom, a shower room with a toilet, a hall with a wardrobe, and an entrance hall. There is a balcony on the mezzanine floor. The first floor offers three bedrooms - one with a walk-in closet, a bathroom including a bathub with a shower screen, a bidet and a toilet, and a hall. The villa has attic storage space, plus a basement floor with a storage room and a utility room.

Preserved original details, large windows, hardwood parquet floors, tiles, wooden stairs, built-in storage, electric boiler, blinds, dishwasher, alarm. A single garage is available. Utilities are billed separately. Available from March 2021.