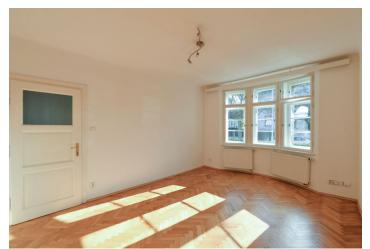

The main floor features a living room, a fully fitted kitchen with a pantry and back garden access, a bedroom, a shower room with a toilet, a hall with a wardrobe, and an entrance hall. There is a balcony on the mezzanine floor. The first floor offers three bedrooms - one with a walk-in closet, a bathroom including a bathub with a shower screen, a bidet and a toilet, and a hall. The villa has attic storage space, plus a basement floor with a storage room and a utility room.