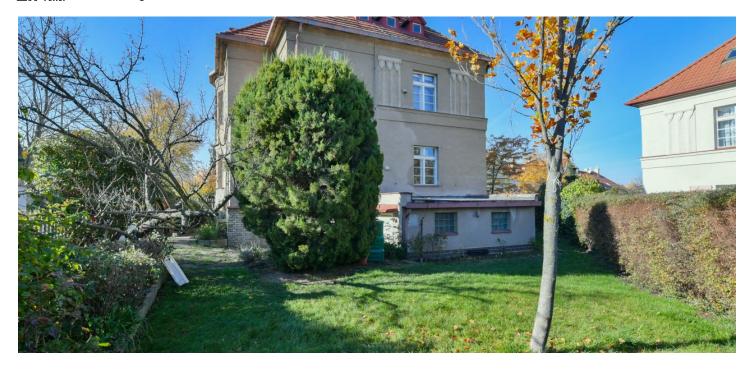

1924 villa in a prestigious neighborhood with a unique atmosphere. This renovated 4-bedroom 2-bathroom corner townhouse with a mature garden and garage parking is located in the heart of the exclusive and highly sought-after residential neighborhood of Ořechovka. A quiet location boasting original grand homes, near the Prague Castle, with quick connections to the city center, the airport, and international schools (Park Lane, ISP, Riverside School), a few min. from the Dejvická and Hradčanská metro stations with full amenities in the area.

Preserved original details, large windows, hardwood parquet floors, tiles, wooden stairs, built-in storage, electric boiler, blinds, dishwasher, alarm. A single garage is available. Utilities are billed separately. Available from March 2021.