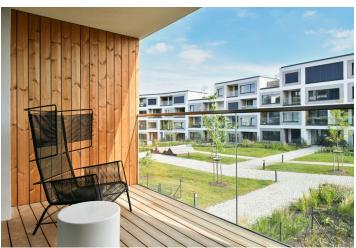

The area of the unit on the 1st floor consists of a living room with a preparation for a kitchen, 2 bedrooms, a bathroom, a separate toilet, and a foyer. The living room has access to a **southeast loggia overlooking the park**.

The interior is completed to a quality standard including large-format windows, three-layer wooden floors, wooden grate loggia surface, large-format tiles, designer sanitary ware from the leading manufacturers, a security entrance door, and interior doors. A garage parking space and cellar at extra cost.