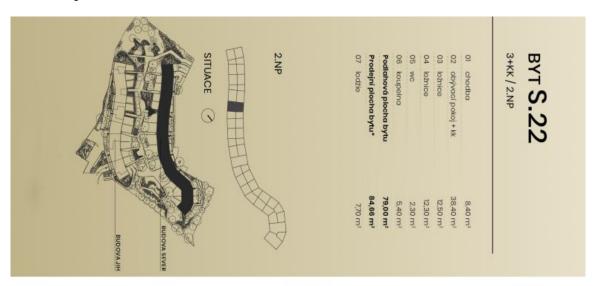

#### € 569 366 I CZK 14 200 000

84.66 m², Prague 5, Barrandov, Kurandové

| Total area   | 92 m²                              |
|--------------|------------------------------------|
| Floor area*  | 85 m²                              |
| Loggia       | 8 m²                               |
| Parking      | Garage parking space at extra cost |
| Garage       | Yes                                |
| Cellar       | -                                  |
| PENB         | В                                  |
| Reference nu | <b>umber</b> 37801                 |

Floor area 84.66 m², loggia 7.7 m².

For a complete list of units, contact our office.