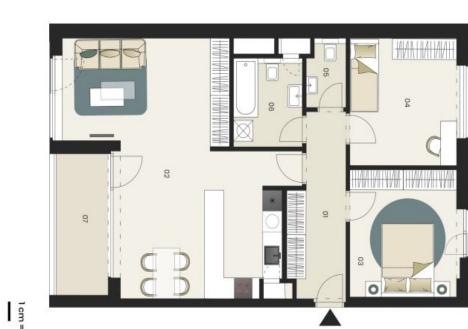

The area of the unit on the 1st floor consists of a living room with a preparation for a kitchen, 2 bedrooms, a bathroom, a separate toilet, and a foyer. The living room has access to a **southeast loggia overlooking the park**.

Floor area 84.66 m², loggia 7.7 m².

For a complete list of units, contact our office.

## € 569 366 I CZK 14 200 000

84.66 m², Prague 5, Barrandov, Kurandové

1 cm = 60 cm | tisk na A3