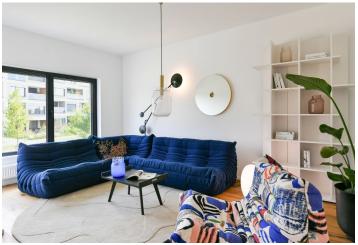

\* Area of the unit according to the Civil Code. The area consists of the sum total area of the entire unit bounded by perimeter walls.

This newly built, bright and airy apartment with a sunny loggia is part of the Barrandez-vous residential project with a timeless architectural style, quality home equipment, energy-efficient consumption, and, above all, a completely new park created by the renowned Flera garden studio.

The area of the unit on the 1st floor consists of a living room with a preparation for a kitchen, 2 bedrooms, a bathroom, a separate toilet, and a foyer. The living room has access to a **southeast loggia overlooking the park**.

The interior is completed to a quality standard including large-format windows, three-layer wooden floors, wooden grate loggia surface, large-format tiles, designer sanitary ware from the leading manufacturers, a security entrance door, and interior doors. A garage parking space and cellar at extra cost.