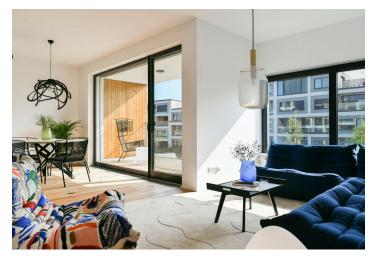

The area of the unit on the 1st floor consists of a living room with a preparation for a kitchen, 2 bedrooms, a bathroom, a separate toilet, and a foyer. The living room has access to a **southeast loggia overlooking the park**.

The interior is completed to a quality standard including large-format windows, three-layer wooden floors, wooden grate loggia surface, large-format tiles, designer sanitary ware from the leading manufacturers, a security entrance door, and interior doors. A garage parking space and cellar at extra cost.