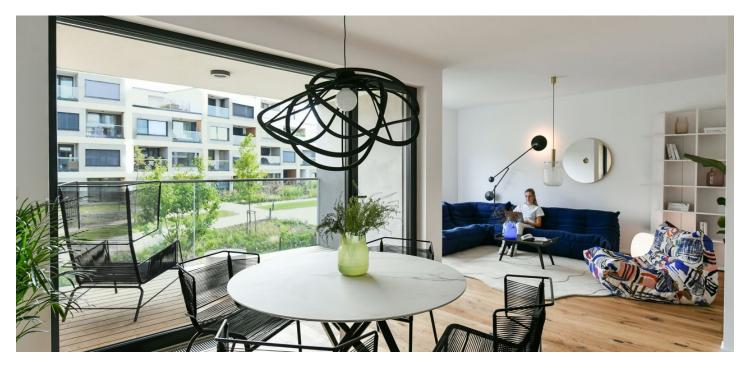

The area of the unit on the 1st floor consists of a living room with a preparation for a kitchen, 2 bedrooms, a bathroom, a separate toilet, and a foyer. The living room has access to a **southeast loggia overlooking the park**.

The interior is completed to a quality standard including large-format windows, three-layer wooden floors, wooden grate loggia surface, large-format tiles, designer sanitary ware from the leading manufacturers, a security entrance door, and interior doors. A garage parking space and cellar at extra cost.