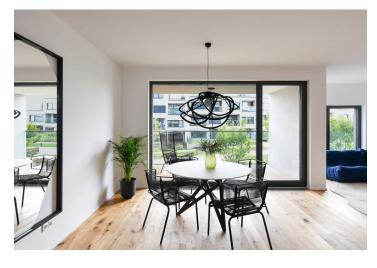

The area of the unit on the 1st floor consists of a living room with a preparation for a kitchen, 2 bedrooms, a bathroom, a separate toilet, and a foyer. The living room has access to a **southeast loggia overlooking the park**.

The interior is completed to a quality standard including large-format windows, three-layer wooden floors, wooden grate loggia surface, large-format tiles, designer sanitary ware from the leading manufacturers, a security entrance door, and interior doors. A garage parking space and cellar at extra cost.