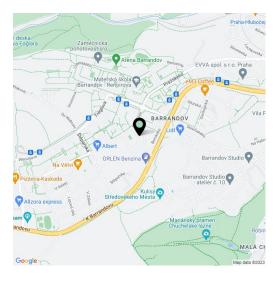

The project is part of the Barrandov district with its **full range of services**. In the immediate vicinity, there is a kindergarten and elementary school, supermarkets, a post office, a drugstore, a restaurant, a clinic, a pharmacy, or ATMs. It is about a **5-minute walk to a tram stop**, and a bus stop is even closer. The ride to the Smíchovské nádraží metro station takes less than 10 minutes by tram. For trips by car, there is a good connection to the Prague Ring Road and the Southern Junction. The neighborhood is made more pleasant by the proximity of two large parks: the **Prokopské and Dalejské valleys** on the one hand and the **Radotín-Chuchelský grove** on the other.