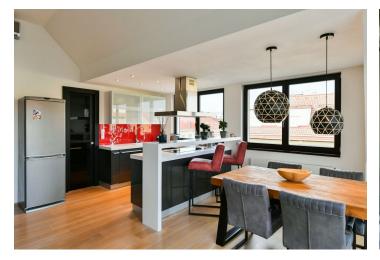

The interior features a living room with a dining area, fully fitted open plan kitchen, pantry, and access to the **terrace**, a bedroom with a study corner and built-in wardrobes, a bathroom with a **massage bathtub**, shower, and toilet, a guest toilet, and an entrance hall with built-in wardrobes. There is also a large **attic storage space**.

High standard equipment and finishes, air-conditioning, hardwood floors, tiles, security entry door, gas boiler, washing machine, dishwasher, induction cooktop, video entry phone. **Parking** is available in a garage next door at an additional fee.