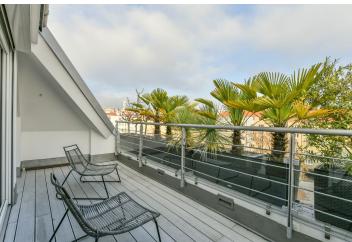

\* Size of the unit according to the Housing Act.
The area consists of the sum total of the internal
area of every room.

Designer apartment with a terrace and far-reaching views including the St. Wenceslas Church. This furnished, fully airconditioned attic apartment with a 10 sq. m. terrace is on the 6th floor of a well-maintained residential building with an elevator and camera system, situated on a quiet street in Vršovice, close to Svatopluka Čecha Square and near a tram stop. A location with full amenities and services within easy reach and numerous tram connections with very good access to metro and the city center.