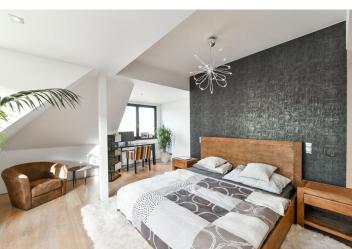

\* Size of the unit according to the Housing Act.
The area consists of the sum total of the internal
area of every room.

Designer apartment with a terrace and far-reaching views including the St. Wenceslas Church. This furnished, fully airconditioned attic apartment with a 10 sq. m. terrace is on the 6th floor of a well-maintained residential building with an elevator and camera system, situated on a quiet street in Vršovice, close to Svatopluka Čecha Square and near a tram stop. A location with full amenities and services within easy reach and numerous tram connections with very good access to metro and the city center.

The interior features a living room with a dining area, fully fitted open plan kitchen, pantry, and access to the **terrace**, a bedroom with a study corner and built-in wardrobes, a bathroom with a **massage bathtub**, shower, and toilet, a guest toilet, and an entrance hall with built-in wardrobes. There is also a large **attic storage space**.

High standard equipment and finishes, air-conditioning, hardwood floors, tiles, security entry door, gas boiler, washing machine, dishwasher, induction cooktop, video entry phone. **Parking** is available in a garage next door at an additional fee.