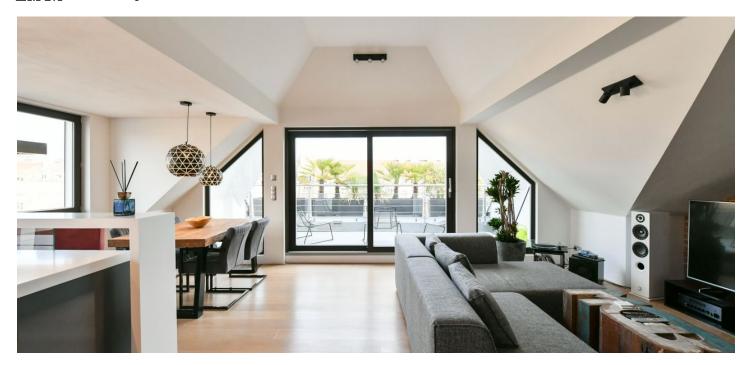

\* Size of the unit according to the Housing Act.
The area consists of the sum total of the internal
area of every room.

Designer apartment with a terrace and far-reaching views including the St. Wenceslas Church. This furnished, fully airconditioned attic apartment with a 10 sq. m. terrace is on the 6th floor of a well-maintained residential building with an elevator and camera system, situated on a quiet street in Vršovice, close to Svatopluka Čecha Square and near a tram stop. A location with full amenities and services within easy reach and numerous tram connections with very good access to metro and the city center.

The interior features a living room with a dining area, fully fitted open plan kitchen, pantry, and access to the **terrace**, a bedroom with a study corner and built-in wardrobes, a bathroom with a **massage bathtub**, shower, and toilet, a guest toilet, and an entrance hall with built-in wardrobes. There is also a large **attic storage space**.

High standard equipment and finishes, air-conditioning, hardwood floors, tiles, security entry door, gas boiler, washing machine, dishwasher, induction cooktop, video entry phone. **Parking** is available in a garage next door at an additional fee.