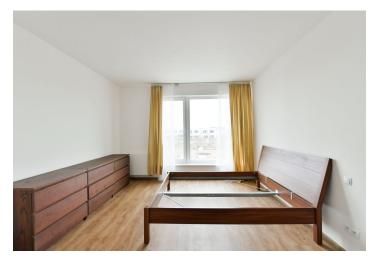

The ground floor includes a living room with a dining area, a fully fitted open plan kitchen and access to the **terrace** / **garden**, a bathroom with a walk-in shower and a toilet, a utility room, a storage room, and an entrance hall with garage access. The upper floor features 3 separate bedrooms, a bathroom with a bathtub, a bidet and a toilet, and a hall.