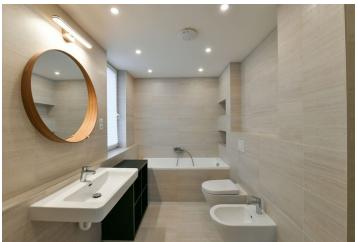

The ground floor includes a living room with a dining area, a fully fitted open plan kitchen and access to the **terrace** / **garden**, a bathroom with a walk-in shower and a toilet, a utility room, a storage room, and an entrance hall with garage access. The upper floor features 3 separate bedrooms, a bathroom with a bathtub, a bidet and a toilet, and a hall.