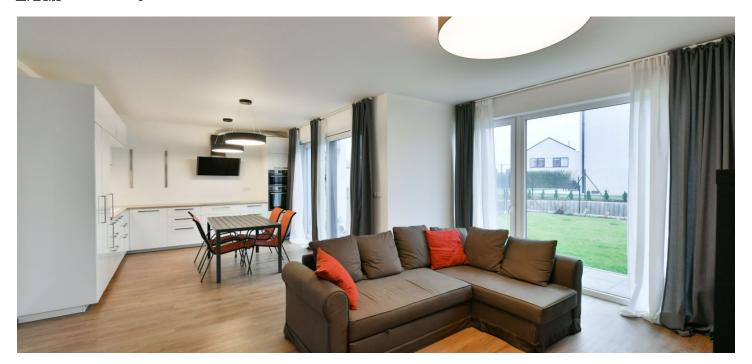

The ground floor includes a living room with a dining area, a fully fitted open plan kitchen and access to the **terrace** / **garden**, a bathroom with a walk-in shower and a toilet, a utility room, a storage room, and an entrance hall with garage access. The upper floor features 3 separate bedrooms, a bathroom with a bathtub, a bidet and a toilet, and a hall.

Vinyl flooring, tiles, large format and French windows, gas heating, Villeroy & Boch and Laufen bathroom fixtures, dishwasher, induction cooktop, microwave oven. A **garage** and a **parking space** in front of the garage is available. Utilities are billed separately.