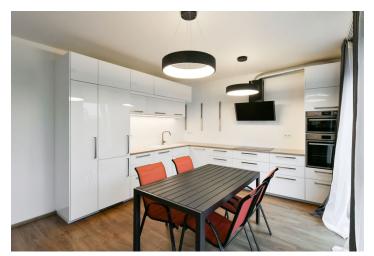

The ground floor includes a living room with a dining area, a fully fitted open plan kitchen and access to the **terrace** / **garden**, a bathroom with a walk-in shower and a toilet, a utility room, a storage room, and an entrance hall with garage access. The upper floor features 3 separate bedrooms, a bathroom with a bathtub, a bidet and a toilet, and a hall.

Vinyl flooring, tiles, large format and French windows, gas heating, Villeroy & Boch and Laufen bathroom fixtures, dishwasher, induction cooktop, microwave oven. A **garage** and a **parking space** in front of the garage is available. Utilities are billed separately.