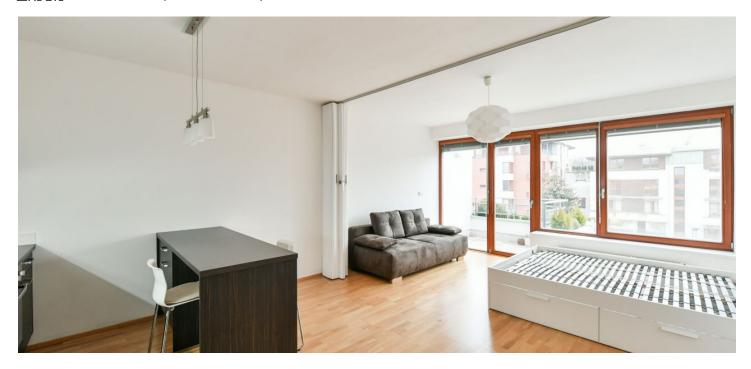

\* Size of the unit according to the Housing Act.
The area consists of the sum total of the internal
area of every room.

This modern furnished studio apartment with a balcony is on the second floor of a recently built building with an elevator and underground parking. Located in a quiet residential area in Dolní Břežany with excellent amenities, plenty of greenery, ponds, children's and sports facilities, and the ELI Research Center. A popular and dynamic community within quick reach of Prague, with bus connections to a nearby metro station. Local amenities include restaurants, several parks incl. a skate park, and an indoor swimming pool.

The interior features a living room/bedroom with a fully fitted open plan kitchen and access to the **balcony**, a bathroom with a walk-in shower and toilet, and an entrance hall with built-in wardrobes.

Wooden floating floors, tiles, security entry door, exterior and interior blinds, washing machine. A **garage parking** space is available at CZK 1,000/month.