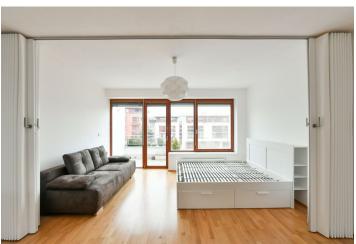

The interior features a living room/bedroom with a fully fitted open plan kitchen and access to the **balcony**, a bathroom with a walk-in shower and toilet, and an entrance hall with built-in wardrobes.

Wooden floating floors, tiles, security entry door, exterior and interior blinds, washing machine. A **garage parking** space is available at CZK 1,000/month.