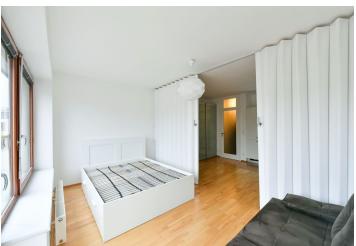

The interior features a living room/bedroom with a fully fitted open plan kitchen and access to the **balcony**, a bathroom with a walk-in shower and toilet, and an entrance hall with built-in wardrobes.