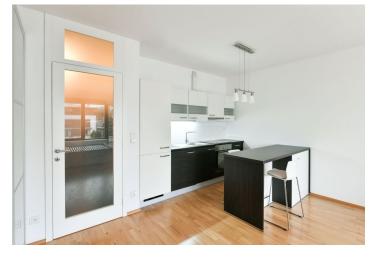

The interior features a living room/bedroom with a fully fitted open plan kitchen and access to the **balcony**, a bathroom with a walk-in shower and toilet, and an entrance hall with built-in wardrobes.