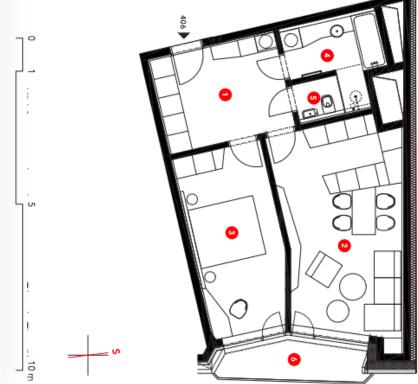

The interior features a living room with a fully fitted open plan kitchen, a bedroom, a bathroom including both a bathtub and a walk-in shower, a separate toilet with a bidet, and an entrance hall with built-in wardrobes. Both the living room and the bedroom have access to the balcony.

High standard materials, oak parquet floors, stone tiles in the bathroom with underfloor heating, screed ceilings, aluminum double-glazed largeformat windows, automatic blinds, security entry door, interior doors with concealed hinges, central heating, washing machine, dryer, refrigerator, microwave oven, telephone/Internet/TV sockets in the living room and the bedroom, electronic entry system, bike/pram storage, elevator. A garage parking space is included.