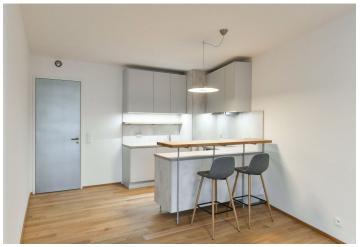

The interior features a living room with a fully fitted open plan kitchen, a bedroom, a bathroom including both a bathtub and a walk-in shower, a separate toilet with a bidet, and an entrance hall with built-in wardrobes. Both the living room and the bedroom have access to the balcony.

High standard materials, oak parquet floors, stone tiles in the bathroom with underfloor heating, screed ceilings, aluminum double-glazed largeformat windows, automatic blinds, security entry door, interior doors with concealed hinges, central heating, washing machine, dryer, refrigerator, microwave oven, telephone/Internet/TV sockets in the living room and the bedroom, electronic entry system, bike/pram storage, elevator. A garage parking space is included.