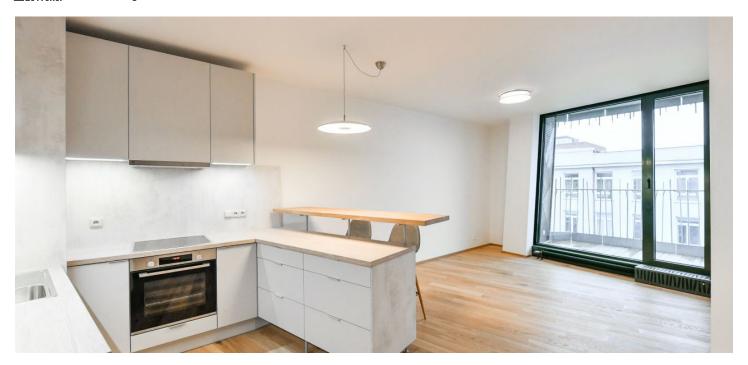

The interior features a living room with a fully fitted open plan kitchen, a bedroom, a bathroom including both a bathtub and a walk-in shower, a separate toilet with a bidet, and an entrance hall with built-in wardrobes. Both the living room and the bedroom have access to the balcony.

High standard materials, oak parquet floors, stone tiles in the bathroom with underfloor heating, screed ceilings, aluminum double-glazed largeformat windows, automatic blinds, security entry door, interior doors with concealed hinges, central heating, washing machine, dryer, refrigerator, microwave oven, telephone/Internet/TV sockets in the living room and the bedroom, electronic entry system, bike/pram storage, elevator. A garage parking space is included.