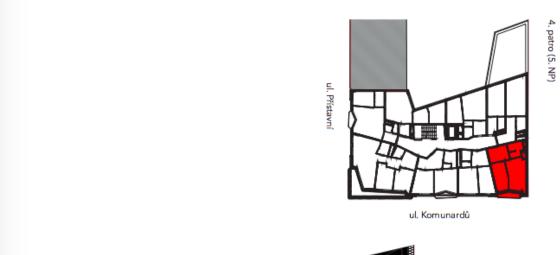

## Apartment One-bedroom (2+kk)

**Rented** 

59 m², Prague 7, Holešovice, Komunardů

## **Apartment One-bedroom (2+kk)**

Rented

59 m², Prague 7, Holešovice, Komunardů

| Total area       | 64 m²                                                                                                                 |
|------------------|-----------------------------------------------------------------------------------------------------------------------|
| Floor area*      | 59 m²                                                                                                                 |
| Balcony          | 5 m²                                                                                                                  |
| Parking          | Garage parking.                                                                                                       |
| Garage           | Yes                                                                                                                   |
| Cellar           | -                                                                                                                     |
| Service price    | Monthly deposit for service<br>charges, heating, and water<br>approx. CZK 7,500. Electricity<br>is billed separately. |
| PENB             | С                                                                                                                     |
| Reference number | 38223                                                                                                                 |
| Available from   | Immediately                                                                                                           |