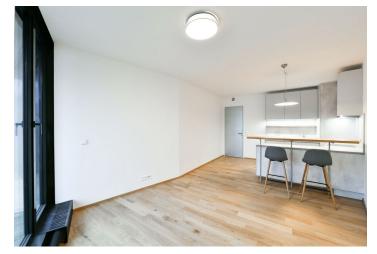

The interior features a living room with a fully fitted open plan kitchen, a bedroom, a bathroom including both a bathtub and a walk-in shower, a separate toilet with a bidet, and an entrance hall with built-in wardrobes. Both the living room and the bedroom have access to the balcony.

High standard materials, oak parquet floors, stone tiles in the bathroom with underfloor heating, screed ceilings, aluminum double-glazed largeformat windows, automatic blinds, security entry door, interior doors with concealed hinges, central heating, washing machine, dryer, refrigerator, microwave oven, telephone/Internet/TV sockets in the living room and the bedroom, electronic entry system, bike/pram storage, elevator. A garage parking space is included.