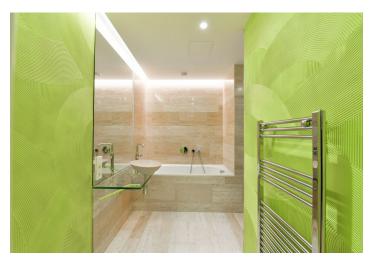

The interior features a living room with a fully fitted open plan kitchen, a bedroom, a bathroom including both a bathtub and a walk-in shower, a separate toilet with a bidet, and an entrance hall with built-in wardrobes. Both the living room and the bedroom have access to the balcony.

High standard materials, oak parquet floors, stone tiles in the bathroom with underfloor heating, screed ceilings, aluminum double-glazed largeformat windows, automatic blinds, security entry door, interior doors with concealed hinges, central heating, washing machine, dryer, refrigerator, microwave oven, telephone/Internet/TV sockets in the living room and the bedroom, electronic entry system, bike/pram storage, elevator. A garage parking space is included.