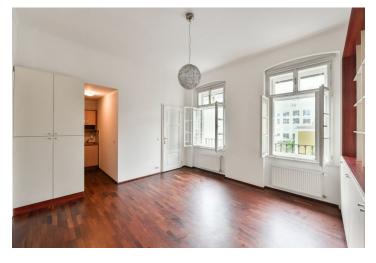

The layout consists of a living room, a partially separate kitchen, 2 bedrooms, a bathroom, a separate toilet, a hallway, and a foyer entered from the gallery.

With high ceilings, the interior is illuminated by a number of new **casement** windows. Central heating. The unit comes with a **cellar**; it is possible to rent a parking space in the courtyard.