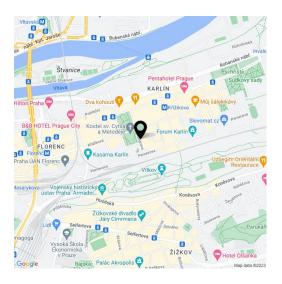

The building is located in the **monument zone of Karlín**, directly on revitalized Karlin Square. There are many nice bistros, cafes, and restaurants in the area. It is close to the **Forum Karlín** or **Karlínské Kasarny** multifunctional spaces. Within easy walking distance are kindergartens, elementary and secondary schools, a high school, or a house for children and youth. The city center is a few minutes away by subway or tram, but also by bike or scooter. The place is surrounded by greenery: there are gardens on the squares, tree-lined streets, and the **large park** on **Vítkov Hill**.