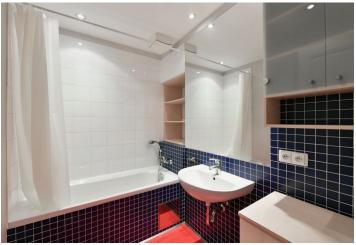

The layout consists of a living room, a partially separate kitchen, 2 bedrooms, a bathroom, a separate toilet, a hallway, and a foyer entered from the gallery.

With high ceilings, the interior is illuminated by a number of new **casement** windows. Central heating. The unit comes with a **cellar**; it is possible to rent a parking space in the courtyard.