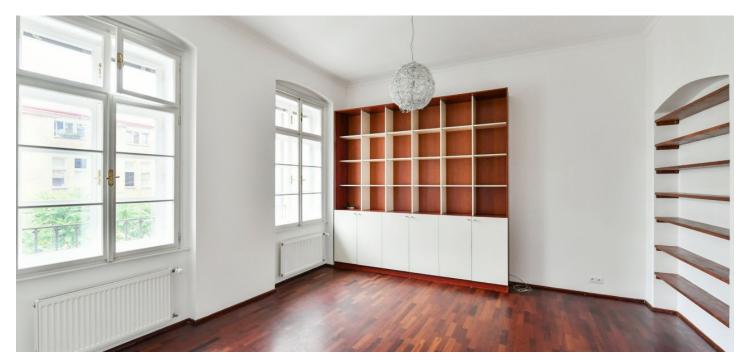

\* Area of the unit according to the Civil Code. The area consists of the sum total area of the entire unit bounded by perimeter walls.

This cozy apartment with beautiful views of the park on Karlin Square and the Church of St. Cyril and Methodius is located on the 2nd floor of a residential project that involved the reconstruction and completion of a building from the mid-19th century. Situated in the Karlín district with a unique atmosphere and all the necessary infrastructure, which, together with the proximity of the city center, makes Karlín a perfect place for urban living.

The layout consists of a living room, a partially separate kitchen, 2 bedrooms, a bathroom, a separate toilet, a hallway, and a foyer entered from the gallery.

With high ceilings, the interior is illuminated by a number of new **casement** windows. Central heating. The unit comes with a **cellar**; it is possible to rent a parking space in the courtyard.