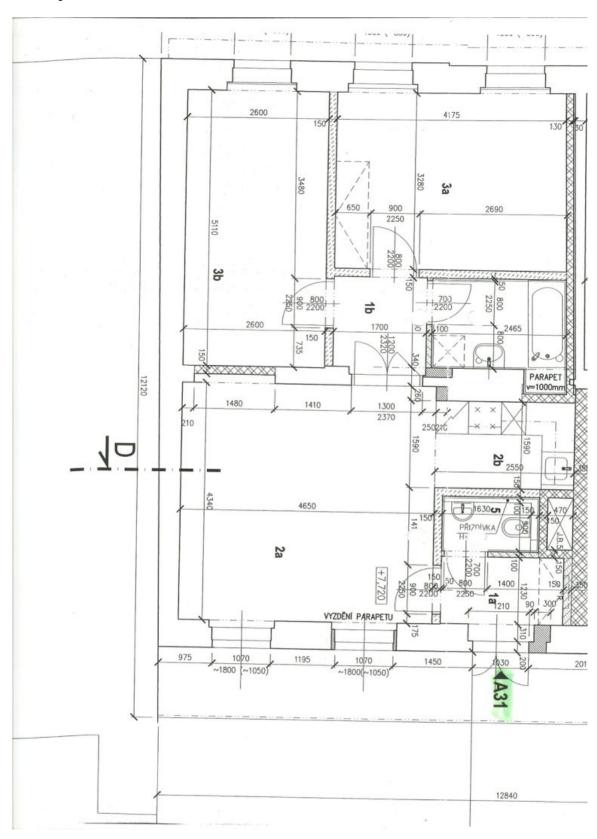

The layout consists of a living room, a partially separate kitchen, 2 bedrooms, a bathroom, a separate toilet, a hallway, and a foyer entered from the gallery.

With high ceilings, the interior is illuminated by a number of new **casement** windows. Central heating. The unit comes with a **cellar**; it is possible to rent a parking space in the courtyard.

Interior 65 m<sup>2</sup>.

In addition to regular property viewings, we also offer real-time video viewings via WhatsApp, FaceTime, Messenger, Skype, and other apps.