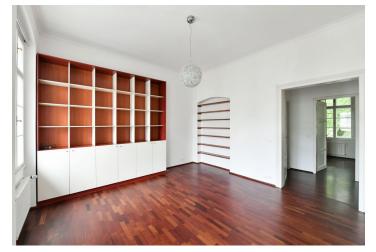

The layout consists of a living room, a partially separate kitchen, 2 bedrooms, a bathroom, a separate toilet, a hallway, and a foyer entered from the gallery.

With high ceilings, the interior is illuminated by a number of new **casement** windows. Central heating. The unit comes with a **cellar**; it is possible to rent a parking space in the courtyard.