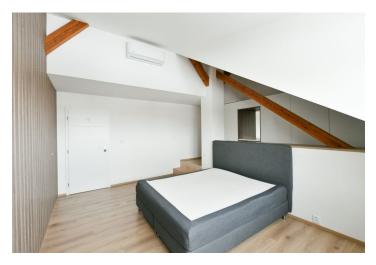

The lower level features a living room with a fully fitted open plan kitchen and dining area, a bedroom with a **walk-in closet**, a bathroom with a bathtub and a toilet, a storage room, and an entrance hall with built-in storage. The upper floor includes a second bedroom with a **walk-in closet**.