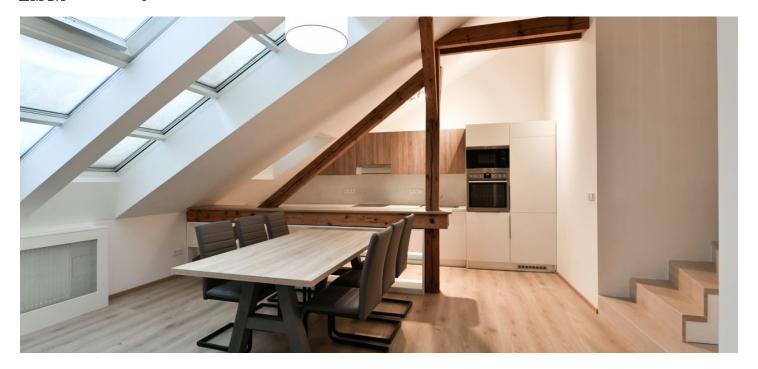

\* Area of the unit according to the Civil Code. The area consists of the sum total area of the entire unit bounded by perimeter walls.

This modern, furnished air-conditioned 2-bedroom split-level attic apartment is on the fifth floor of a well-maintained traditional building with an elevator. Situated in an attractive Prague 2 neighbourhood in the immediate vicinity of the Kateřinská Garden, near Folimanka Park and the Botanical Garden. A location with full amenities within easy reach and very quick access to the city center, just moments from the I.P. Pavlova tram stop and metro station.

The lower level features a living room with a fully fitted open plan kitchen and dining area, a bedroom with a **walk-in closet**, a bathroom with a bathtub and a toilet, a storage room, and an entrance hall with built-in storage. The upper floor includes a second bedroom with a **walk-in closet**.

**Air-conditioning**, laminate floors, tiles, security entry door, built-in storage, electric boiler, washer, dryer, dishwasher, induction cooktop, microwave oven.