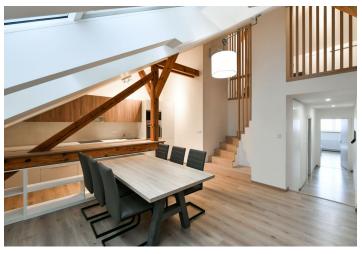

\* Area of the unit according to the Civil Code. The area consists of the sum total area of the entire unit bounded by perimeter walls.

This modern, furnished air-conditioned 2-bedroom split-level attic apartment is on the fifth floor of a well-maintained traditional building with an elevator. Situated in an attractive Prague 2 neighbourhood in the immediate vicinity of the Kateřinská Garden, near Folimanka Park and the Botanical Garden. A location with full amenities within easy reach and very quick access to the city center, just moments from the I.P. Pavlova tram stop and metro station.

The lower level features a living room with a fully fitted open plan kitchen and dining area, a bedroom with a **walk-in closet**, a bathroom with a bathtub and a toilet, a storage room, and an entrance hall with built-in storage. The upper floor includes a second bedroom with a **walk-in closet**.