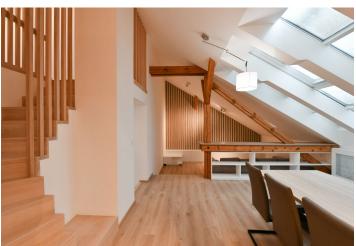

\* Area of the unit according to the Civil Code. The area consists of the sum total area of the entire unit bounded by perimeter walls.

This modern, furnished air-conditioned 2-bedroom split-level attic apartment is on the fifth floor of a well-maintained traditional building with an elevator. Situated in an attractive Prague 2 neighbourhood in the immediate vicinity of the Kateřinská Garden, near Folimanka Park and the Botanical Garden. A location with full amenities within easy reach and very quick access to the city center, just moments from the I.P. Pavlova tram stop and metro station.

The lower level features a living room with a fully fitted open plan kitchen and dining area, a bedroom with a **walk-in closet**, a bathroom with a bathtub and a toilet, a storage room, and an entrance hall with built-in storage. The upper floor includes a second bedroom with a **walk-in closet**.

**Air-conditioning**, laminate floors, tiles, security entry door, built-in storage, electric boiler, washer, dryer, dishwasher, induction cooktop, microwave oven.