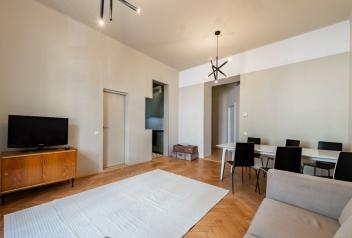

\* Size of the unit according to the Housing Act. The area consists of the sum total of the internal area of every room. This fully refurbished and furnished apartment is on the upper ground floor of a well-maintained renovated residential building on a quiet tree-lined street in the embassy district of Bubeneč, Prague 6. A sought-after location with very quick access to the city center (Hradčanská metro station is a few min. walk away) and the airport, convenient to the ISP, Park Lane, and Riverside international schools. An area with full amenities within quick reach, and within walking distance of Prague Castle and two large Prague parks—Stromovka and Letná.

The interior features a living room with a dining area and a fully fitted open kitchen, an adjacent study/guest bedroom, a separate master bedroom with a fitted **walk-in closet**, built-in wardrobes, and an en-suite bathroom (walk-in shower, bidet, toilet), an additional guest toilet, and an entrance hall with built-in storage.

Basic furniture, preserved original details, high ceilings, large windows, hardwood parquet floors, tiles, blackout curtains in the master bedroom, gas boiler, washer/dryer, dishwasher, cellar.

Svoboda & Williams s.r.o. info@svoboda-williams.com www.svoboda-williams.com Prague +420 257 328 281 +420 724 551 238 Brno +420 543 250 711 +420 724 551 238 **Bratislava** +421 948 939 938 **PDF created** 20. 05. 2024, 07:12