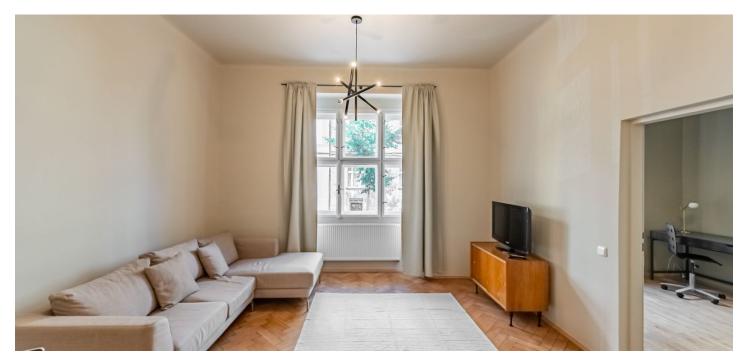

\* Size of the unit according to the Housing Act. The area consists of the sum total of the internal area of every room. This fully refurbished and furnished apartment is on the upper ground floor of a well-maintained renovated residential building on a quiet tree-lined street in the embassy district of Bubeneč, Prague 6. A sought-after location with very quick access to the city center (Hradčanská metro station is a few min. walk away) and the airport, convenient to the ISP, Park Lane, and Riverside international schools. An area with full amenities within quick reach, and within walking distance of Prague Castle and two large Prague parks—Stromovka and Letná.

The interior features a living room with a dining area and a fully fitted open kitchen, an adjacent study/guest bedroom, a separate master bedroom with a fitted **walk-in closet**, built-in wardrobes, and an en-suite bathroom (walk-in shower, bidet, toilet), an additional guest toilet, and an entrance hall with built-in storage.

Basic furniture, preserved original details, high ceilings, large windows, hardwood parquet floors, tiles, blackout curtains in the master bedroom, gas boiler, washer/dryer, dishwasher, cellar.

Svoboda & Williams s.r.o. info@svoboda-williams.com www.svoboda-williams.com Prague +420 257 328 281 +420 724 551 238 Brno +420 543 250 711 +420 724 551 238 **Bratislava** +421 948 939 938 **PDF created** 20. 05. 2024, 07:12