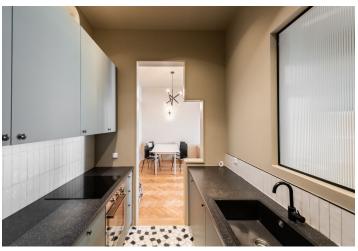

The interior features a living room with a dining area and a fully fitted open kitchen, an adjacent study/guest bedroom, a separate master bedroom with a fitted **walk-in closet**, built-in wardrobes, and an en-suite bathroom (walk-in shower, bidet, toilet), an additional guest toilet, and an entrance hall with built-in storage.

Basic furniture, preserved original details, high ceilings, large windows, hardwood parquet floors, tiles, blackout curtains in the master bedroom, gas boiler, washer/dryer, dishwasher, cellar.

Svoboda & Williams s.r.o. info@svoboda-williams.com www.svoboda-williams.com Prague +420 257 328 281 +420 724 551 238 Brno +420 543 250 711 +420 724 551 238 **Bratislava** +421 948 939 938 **PDF created** 20. 05. 2024, 07:12