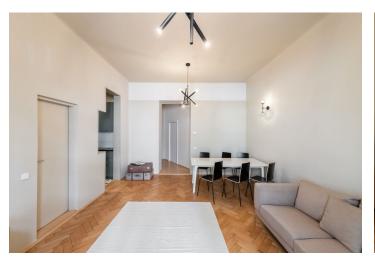

\* Size of the unit according to the Housing Act. The area consists of the sum total of the internal area of every room. This fully refurbished and furnished apartment is on the upper ground floor of a well-maintained renovated residential building on a quiet tree-lined street in the embassy district of Bubeneč, Prague 6. A sought-after location with very quick access to the city center (Hradčanská metro station is a few min. walk away) and the airport, convenient to the ISP, Park Lane, and Riverside international schools. An area with full amenities within quick reach, and within walking distance of Prague Castle and two large Prague parks—Stromovka and Letná.

The interior features a living room with a dining area and a fully fitted open kitchen, an adjacent study/guest bedroom, a separate master bedroom with a fitted **walk-in closet**, built-in wardrobes, and an en-suite bathroom (walk-in shower, bidet, toilet), an additional guest toilet, and an entrance hall with built-in storage.

Basic furniture, preserved original details, high ceilings, large windows, hardwood parquet floors, tiles, blackout curtains in the master bedroom, gas boiler, washer/dryer, dishwasher, cellar.

Svoboda & Williams s.r.o. info@svoboda-williams.com www.svoboda-williams.com Prague +420 257 328 281 +420 724 551 238 Brno +420 543 250 711 +420 724 551 238 **Bratislava** +421 948 939 938 **PDF created** 20. 05. 2024, 07:12