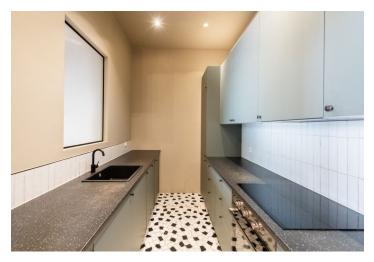

The interior features a living room with a dining area and a fully fitted open kitchen, an adjacent study/guest bedroom, a separate master bedroom with a fitted **walk-in closet**, built-in wardrobes, and an en-suite bathroom (walk-in shower, bidet, toilet), an additional guest toilet, and an entrance hall with built-in storage.

Basic furniture, preserved original details, high ceilings, large windows, hardwood parquet floors, tiles, blackout curtains in the master bedroom, gas boiler, washer/dryer, dishwasher, cellar.

Svoboda & Williams s.r.o. info@svoboda-williams.com www.svoboda-williams.com Prague +420 257 328 281 +420 724 551 238 Brno +420 543 250 711 +420 724 551 238 **Bratislava** +421 948 939 938 **PDF created** 20. 05. 2024, 07:12