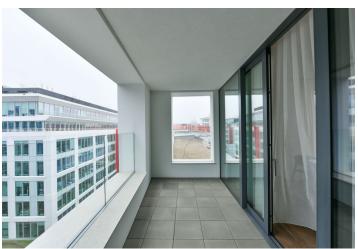

\* Area of the unit according to the Civil Code. The area consists of the sum total area of the entire unit bounded by perimeter walls.

Benefiting from a 13 m² enclosed balcony, this brand new semi-furnished, fully air-conditioned apartment with 2 bathrooms is on the 6th floor of the new Praga Residence multipurpose complex with garage parking and a private garden. Set on the site of the former Praga car repair shop, in the highly sought-after vibrant neighborhood of Karlín under Vítkov Hill Park, with full amenities in the area and very quick connections to the city center, just steps from a tram stop and the Křižíkova metro station. Local amenities include green spaces, quality restaurants, trendy bistros, cafes, and cultural venues incl. the multipurpose Forum Karlín cultural venue.

The interior features a living room with a fully fitted open plan kitchen and access to the **enclosed balcony**, a master bedroom with a fitted **walk-in closet** and an en-suite bathroom (walk-in shower, toilet), a fitted **walk-in closet** with access to two bedrooms, a family bathroom (bathtub, bidet, toilet), a utility room, an additional separate toilet, and an entrance hall.