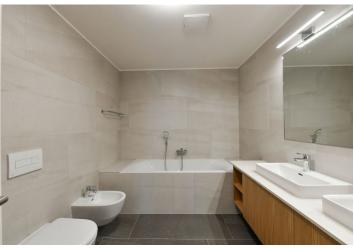

The interior features a living room with a fully fitted open plan kitchen and access to the **enclosed balcony**, a master bedroom with a fitted **walk-in closet** and an en-suite bathroom (walk-in shower, toilet), a fitted **walk-in closet** with access to two bedrooms, a family bathroom (bathtub, bidet, toilet), a utility room, an additional separate toilet, and an entrance hall.