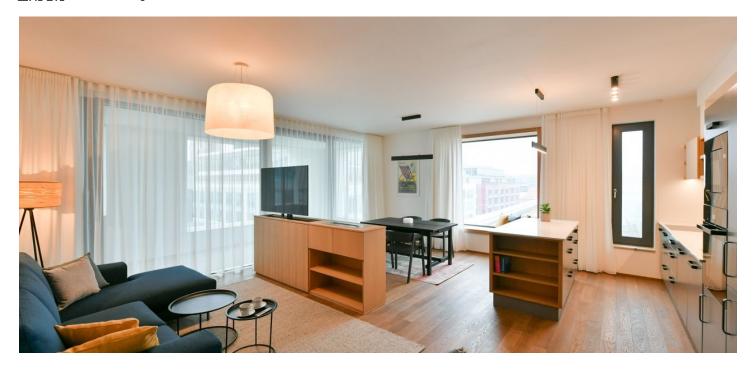

\* Area of the unit according to the Civil Code. The area consists of the sum total area of the entire unit bounded by perimeter walls.

Benefiting from a 13 m² enclosed balcony, this brand new semi-furnished, fully air-conditioned apartment with 2 bathrooms is on the 6th floor of the new Praga Residence multipurpose complex with garage parking and a private garden. Set on the site of the former Praga car repair shop, in the highly sought-after vibrant neighborhood of Karlín under Vítkov Hill Park, with full amenities in the area and very quick connections to the city center, just steps from a tram stop and the Křižíkova metro station. Local amenities include green spaces, quality restaurants, trendy bistros, cafes, and cultural venues incl. the multipurpose Forum Karlín cultural venue.

The interior features a living room with a fully fitted open plan kitchen and access to the **enclosed balcony**, a master bedroom with a fitted **walk-in closet** and an en-suite bathroom (walk-in shower, toilet), a fitted **walk-in closet** with access to two bedrooms, a family bathroom (bathtub, bidet, toilet), a utility room, an additional separate toilet, and an entrance hall.

Top standard equipment and finishes, air-conditioning, hardwood floors, tiles, ample built-in wardrobes and storage, security entry door, ethanol fireplace, central underfloor heating, Miele appliances, washing machine, dryer, dishwasher, induction cooktop, microwave oven, kitchenware, video entry phone, cellar, elevator. Two garage parking spaces are included. A socket in the garage for recharging an electric car. Available from July 2024, maybe earlier upon agreement.