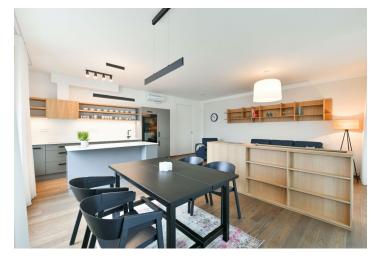

\* Area of the unit according to the Civil Code. The area consists of the sum total area of the entire unit bounded by perimeter walls.

Benefiting from a 13 m² enclosed balcony, this brand new semi-furnished, fully air-conditioned apartment with 2 bathrooms is on the 6th floor of the new Praga Residence multipurpose complex with garage parking and a private garden. Set on the site of the former Praga car repair shop, in the highly sought-after vibrant neighborhood of Karlín under Vítkov Hill Park, with full amenities in the area and very quick connections to the city center, just steps from a tram stop and the Křižíkova metro station. Local amenities include green spaces, quality restaurants, trendy bistros, cafes, and cultural venues incl. the multipurpose Forum Karlín cultural venue.

The interior features a living room with a fully fitted open plan kitchen and access to the **enclosed balcony**, a master bedroom with a fitted **walk-in closet** and an en-suite bathroom (walk-in shower, toilet), a fitted **walk-in closet** with access to two bedrooms, a family bathroom (bathtub, bidet, toilet), a utility room, an additional separate toilet, and an entrance hall.

Top standard equipment and finishes, air-conditioning, hardwood floors, tiles, ample built-in wardrobes and storage, security entry door, ethanol fireplace, central underfloor heating, Miele appliances, washing machine, dryer, dishwasher, induction cooktop, microwave oven, kitchenware, video entry phone, cellar, elevator. Two garage parking spaces are included. A socket in the garage for recharging an electric car. Available from July 2024, maybe earlier upon agreement.