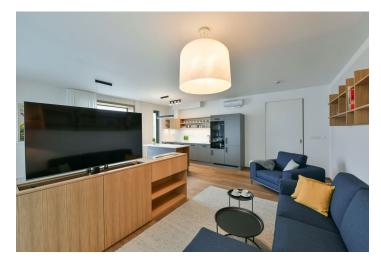

\* Area of the unit according to the Civil Code. The area consists of the sum total area of the entire unit bounded by perimeter walls.

Benefiting from a 13 m² enclosed balcony, this brand new semi-furnished, fully air-conditioned apartment with 2 bathrooms is on the 6th floor of the new Praga Residence multipurpose complex with garage parking and a private garden. Set on the site of the former Praga car repair shop, in the highly sought-after vibrant neighborhood of Karlín under Vítkov Hill Park, with full amenities in the area and very quick connections to the city center, just steps from a tram stop and the Křižíkova metro station. Local amenities include green spaces, quality restaurants, trendy bistros, cafes, and cultural venues incl. the multipurpose Forum Karlín cultural venue.

The interior features a living room with a fully fitted open plan kitchen and access to the **enclosed balcony**, a master bedroom with a fitted **walk-in closet** and an en-suite bathroom (walk-in shower, toilet), a fitted **walk-in closet** with access to two bedrooms, a family bathroom (bathtub, bidet, toilet), a utility room, an additional separate toilet, and an entrance hall.

Top standard equipment and finishes, air-conditioning, hardwood floors, tiles, ample built-in wardrobes and storage, security entry door, ethanol fireplace, central underfloor heating, Miele appliances, washing machine, dryer, dishwasher, induction cooktop, microwave oven, kitchenware, video entry phone, cellar, elevator. Two garage parking spaces are included. A socket in the garage for recharging an electric car. Available from July 2024, maybe earlier upon agreement.