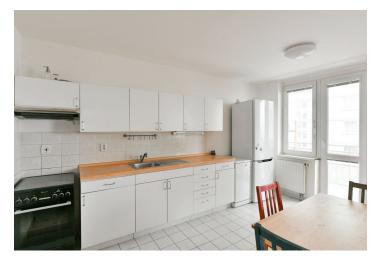

The interior features a living room with a fully fitted open plan kitchen and dining area, two bedrooms, a bathroom including a bathtub, a separate toilet, and an entrance hall.

Marmoleum, tiles, washing machine, dishwasher, central heating, **basement storage unit**. **Parking** is available next to the building. Available from June 2024, maybe earlier upon agreement.