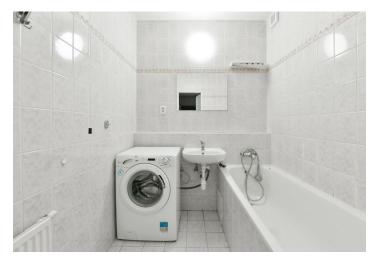

The interior features a living room with a fully fitted open plan kitchen and dining area, two bedrooms, a bathroom including a bathtub, a separate toilet, and an entrance hall.

Marmoleum, tiles, washing machine, dishwasher, central heating, **basement storage unit**. **Parking** is available next to the building. Available from June 2024, maybe earlier upon agreement.