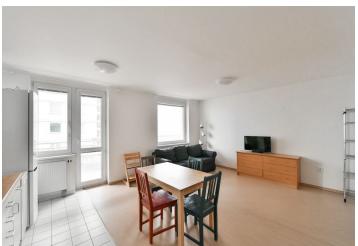

The interior features a living room with a fully fitted open plan kitchen and dining area, two bedrooms, a bathroom including a bathtub, a separate toilet, and an entrance hall.

Marmoleum, tiles, washing machine, dishwasher, central heating, **basement storage unit**. **Parking** is available next to the building. Available from June 2024, maybe earlier upon agreement.