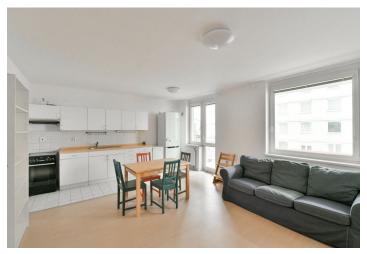

\* Size of the unit according to the Housing Act.
The area consists of the sum total of the internal
area of every room.

This semi-furnished apartment with a balcony is on the 3rd floor of a well-maintained residential building with an elevator, located in Stodůlky, Prague 5, in an area with quick access to the city center - steps from the Hůrka metro station, with full amenities nearby (supermarket, Nové Butovice shopping mall, medical center, schools, restaurants, business centers). Conveniently located for the German School, within walking distance of Nepomucký Pond, Nová Kolonie Hill and Hůrka Central Park, near the Prokopské Valley.

The interior features a living room with a fully fitted open plan kitchen and dining area, two bedrooms, a bathroom including a bathtub, a separate toilet, and an entrance hall.

Marmoleum, tiles, washing machine, dishwasher, central heating, **basement storage unit**. **Parking** is available next to the building. Available from June 2024, maybe earlier upon agreement.