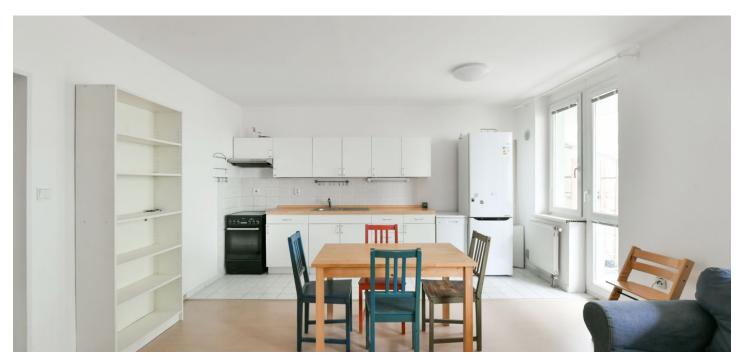

The interior features a living room with a fully fitted open plan kitchen and dining area, two bedrooms, a bathroom including a bathtub, a separate toilet, and an entrance hall.

Marmoleum, tiles, washing machine, dishwasher, central heating, **basement storage unit**. **Parking** is available next to the building. Available from June 2024, maybe earlier upon agreement.