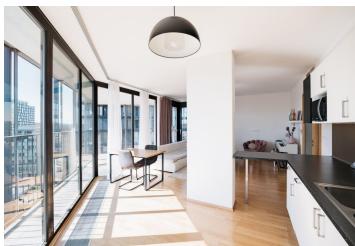

The sunny interior features a living room with a fully fitted open plan kitchen and dining area, a bedroom, a bathroom with a bathtub and toilet, a utility room, and an entrance hall with storage. Both main rooms offer access to the **terrace**.

**Air-conditioning**, hardwood floors, large-format tiles, floor-to-ceiling tripleglazed aluminum windows with automatic exterior blinds, security entry door, central heating, washer, dishwasher, microwave oven, large **cellar**, chip entry to the building. A **garage parking** space is included.