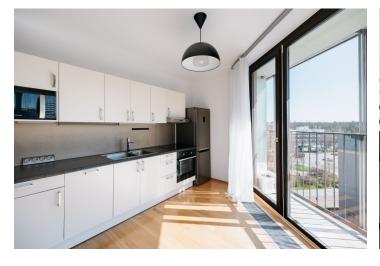

The sunny interior features a living room with a fully fitted open plan kitchen and dining area, a bedroom, a bathroom with a bathtub and toilet, a utility room, and an entrance hall with storage. Both main rooms offer access to the **terrace**.

**Air-conditioning**, hardwood floors, large-format tiles, floor-to-ceiling tripleglazed aluminum windows with automatic exterior blinds, security entry door, central heating, washer, dishwasher, microwave oven, large **cellar**, chip entry to the building. A **garage parking** space is included.