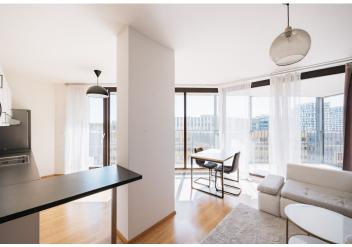

\* Size of the unit according to the Housing Act.

The area consists of the sum total of the internal area of every room.

This partly furnished, southwest-facing apartment with a 22 m <sup>2</sup> terrace offering views of a large park and the city is on the 7th floor of a contemporary gated residential project with a private park, 24/7 reception and security, underground parking, and camera system. Located in the immediate vicinity of Parukářka Park, with full amenities and services within easy reach (Olšanská clinic, post office, sports facilities, and shopping) and quick access to the city center (multiple tram lines, Želivského metro station).

The sunny interior features a living room with a fully fitted open plan kitchen and dining area, a bedroom, a bathroom with a bathtub and toilet, a utility room, and an entrance hall with storage. Both main rooms offer access to the **terrace**.

**Air-conditioning**, hardwood floors, large-format tiles, floor-to-ceiling tripleglazed aluminum windows with automatic exterior blinds, security entry door, central heating, washer, dishwasher, microwave oven, large **cellar**, chip entry to the building. A **garage parking** space is included.