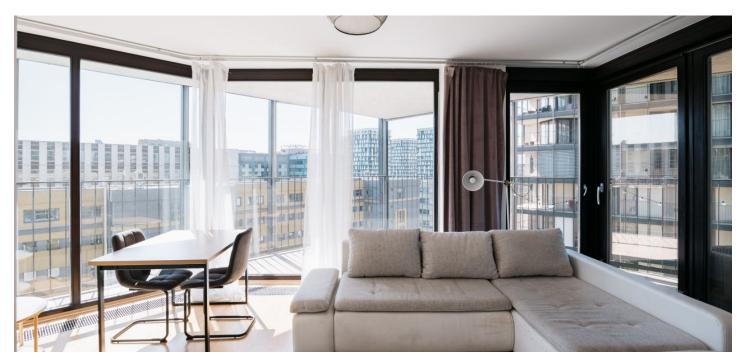

\* Size of the unit according to the Housing Act.

The area consists of the sum total of the internal area of every room.

This partly furnished, southwest-facing apartment with a 22 m <sup>2</sup> terrace offering views of a large park and the city is on the 7th floor of a contemporary gated residential project with a private park, 24/7 reception and security, underground parking, and camera system. Located in the immediate vicinity of Parukářka Park, with full amenities and services within easy reach (Olšanská clinic, post office, sports facilities, and shopping) and quick access to the city center (multiple tram lines, Želivského metro station).

The sunny interior features a living room with a fully fitted open plan kitchen and dining area, a bedroom, a bathroom with a bathtub and toilet, a utility room, and an entrance hall with storage. Both main rooms offer access to the **terrace**.

**Air-conditioning**, hardwood floors, large-format tiles, floor-to-ceiling tripleglazed aluminum windows with automatic exterior blinds, security entry door, central heating, washer, dishwasher, microwave oven, large **cellar**, chip entry to the building. A **garage parking** space is included.