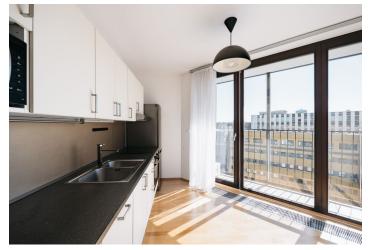

The sunny interior features a living room with a fully fitted open plan kitchen and dining area, a bedroom, a bathroom with a bathtub and toilet, a utility room, and an entrance hall with storage. Both main rooms offer access to the **terrace**.

**Air-conditioning**, hardwood floors, large-format tiles, floor-to-ceiling tripleglazed aluminum windows with automatic exterior blinds, security entry door, central heating, washer, dishwasher, microwave oven, large **cellar**, chip entry to the building. A **garage parking** space is included.