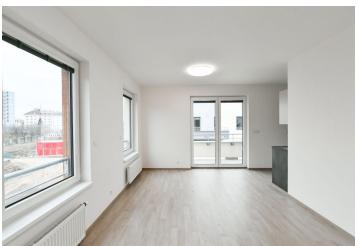

The interior features a living room with a dining area, a fully fitted open kitchen and **balcony** access, a bedroom with built-in wardrobes, a shower room with a toilet, a storage room, and an entrance hall with built-in wardrobes and storage.