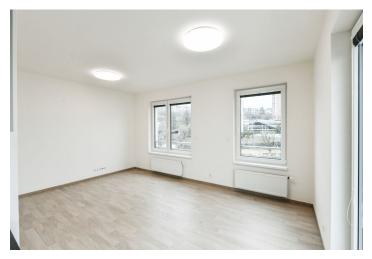

The interior features a living room with a dining area, a fully fitted open kitchen and **balcony** access, a bedroom with built-in wardrobes, a shower room with a toilet, a storage room, and an entrance hall with built-in wardrobes and storage.