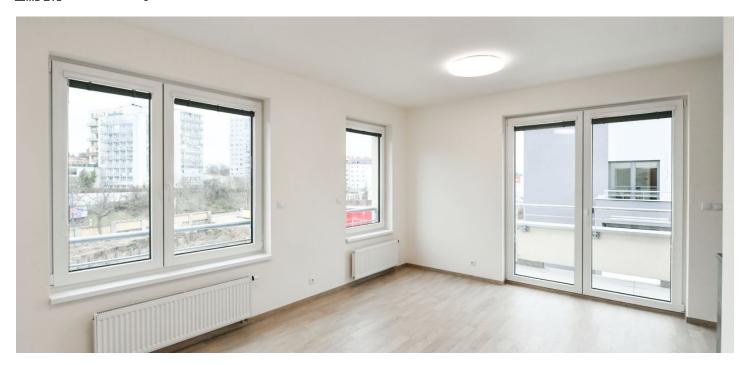

The interior features a living room with a dining area, a fully fitted open kitchen and **balcony** access, a bedroom with built-in wardrobes, a shower room with a toilet, a storage room, and an entrance hall with built-in wardrobes and storage.