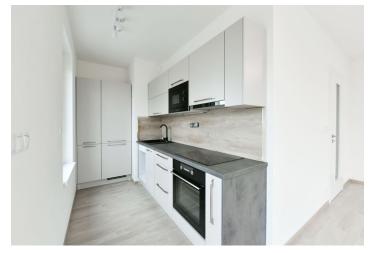

The interior features a living room with a dining area, a fully fitted open kitchen and **balcony** access, a bedroom with built-in wardrobes, a shower room with a toilet, a storage room, and an entrance hall with built-in wardrobes and storage.

Laminated floors, tiles, blinds, central heating, dishwasher, induction cooktop, microwave oven, **cellar**. A **garage parking** space can be rented for CZK 1800/month. Monthly deposit for service charges, heating and water: CZK 3,000 for one person.