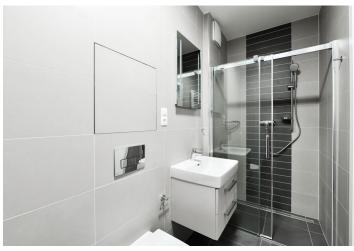

The interior features a living room with a dining area, a fully fitted open kitchen and **balcony** access, a bedroom with built-in wardrobes, a shower room with a toilet, a storage room, and an entrance hall with built-in wardrobes and storage.

Laminated floors, tiles, blinds, central heating, dishwasher, induction cooktop, microwave oven, **cellar**. A **garage parking** space can be rented for CZK 1800/month. Monthly deposit for service charges, heating and water: CZK 3,000 for one person.