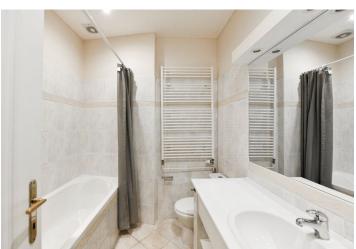

The interior features a living room with a dining area and a fully fitted open plan kitchen, a master bedroom with a fitted **walk-in closet**/storage room, a small study, a bathroom including a bathtub and toilet, and an entrance hall.