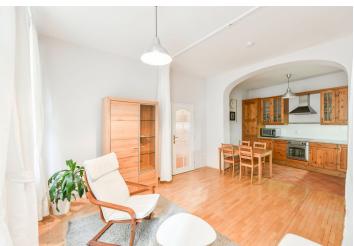

The interior features a living room with a dining area and a fully fitted open plan kitchen, a master bedroom with a fitted **walk-in closet**/storage room, a small study, a bathroom including a bathtub and toilet, and an entrance hall.

**Hardwood parquet floors**, tiles, two sofabeds, central heating, WiFi (included).