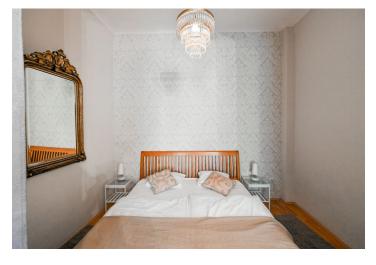

The interior features a living room with a dining area and a fully fitted open plan kitchen, a master bedroom with a fitted **walk-in closet**/storage room, a small study, a bathroom including a bathtub and toilet, and an entrance hall.

**Hardwood parquet floors**, tiles, two sofabeds, central heating, WiFi (included).