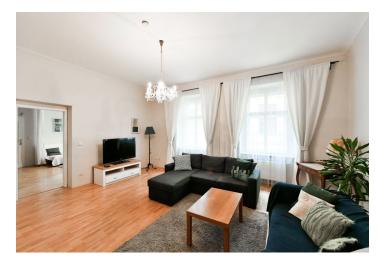

The interior features a living room with a dining area and a fully fitted open plan kitchen, a master bedroom with a fitted **walk-in closet**/storage room, a small study, a bathroom including a bathtub and toilet, and an entrance hall.

**Hardwood parquet floors**, tiles, two sofabeds, central heating, WiFi (included).