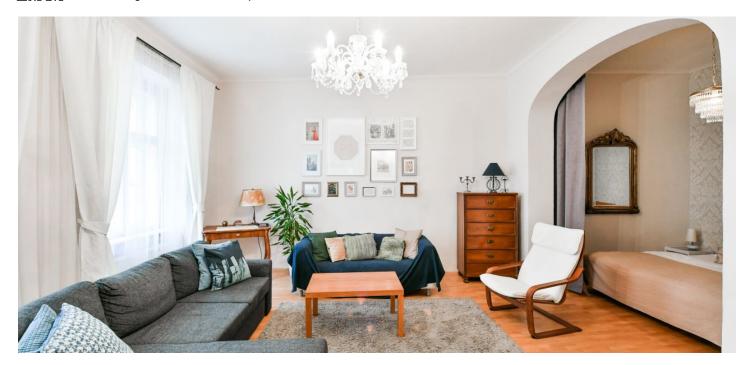

\* Area of the unit according to the Civil Code. The area consists of the sum total area of the entire unit bounded by perimeter walls.

This renovated, completely furnished apartment is situated on the second floor of a well-maintained traditional corner building with no elevator. Conveniently located in the historic and cultural center of Prague, just a few steps from the Náměstí Republiky metro station, tram stops, and the Palladium and Kotva shopping centers, a few minutes' walk from Old Town and Wenceslas squares. There is a multipurpose sports complex near the building, and the Vltava embankment as well as Letná Park are within walking distance.

The interior features a living room with a dining area and a fully fitted open plan kitchen, a master bedroom with a fitted **walk-in closet**/storage room, a small study, a bathroom including a bathtub and toilet, and an entrance hall.

**Hardwood parquet floors**, tiles, two sofabeds, central heating, WiFi (included).